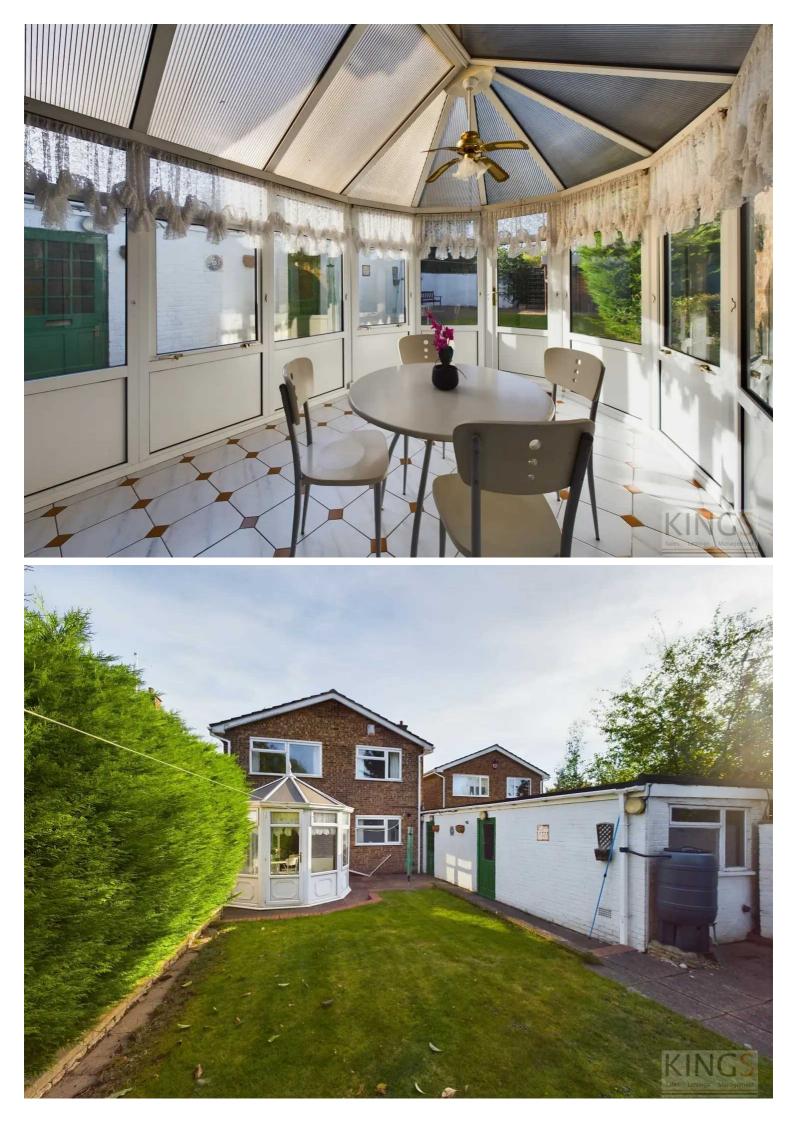

Situated in a quiet cul-de-sac in the highly sought after area of Ellenbrook on the boarders of St Albans and Hatfield is this chain free detached four bedroom house. The ground floor comprises an inviting entrance hall with cloakroom, spacious living room with fireplace, separate dining room, kitchen and sun room. The first floor features a master bedroom, three further double bedrooms and a family bathroom. This home also benefits from a double garage in tandem, driveway for three cars, front and rear gardens and potential to extend subject to the necessary permissions and consents.