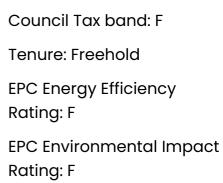

## Brookside, Hatfield - AL10 9RR

Guide Price £675,000 - £685,000 Freehold

DETACHED HOUSE • FOUR DOUBLE BEDROOMS • SPACIOUS LIVING ROOM • SEPARATE DINING ROOM • FAMILY BATHROOM • GARAGE & DRIVEWAY • SOUGHT AFTER CUL-DE-SAC • CHAIN FREE • FREEHOLD • EPC RATING - F