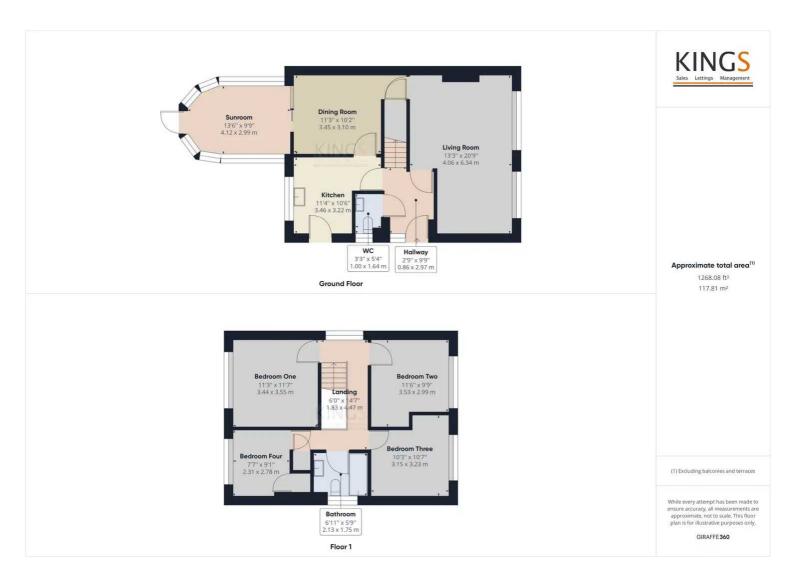

Situated in a quiet cul-de-sac in the highly sought after area of Ellenbrook on the boarders of St Albans and Hatfield is this chain free detached four bedroom house. The ground floor comprises an inviting entrance hall with cloakroom, spacious living room with fireplace, separate dining room, kitchen and sun room. The first floor features a master bedroom, three further double bedrooms and a family bathroom. This home also benefits from a double garage in tandem, driveway for three cars, front and rear gardens and potential to extend subject to the necessary permissions and consents.