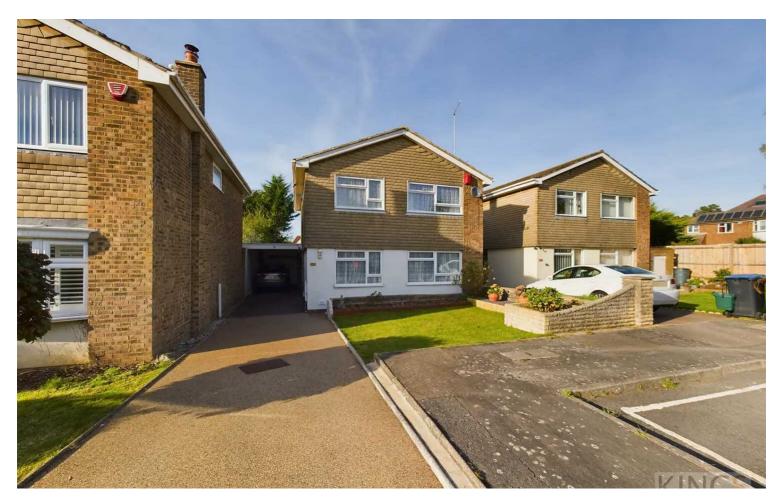

## Brookside, Hatfield - AL10 9RR

Guide Price £675,000 - £685,000 Freehold

DETACHED HOUSE • FOUR DOUBLE BEDROOMS • SPACIOUS LIVING ROOM • SEPARATE DINING ROOM • FAMILY BATHROOM • GARAGE & DRIVEWAY • SOUGHT AFTER CUL-DE-SAC • CHAIN FREE • FREEHOLD • EPC RATING - F

Situated in a quiet cul-de-sac in the highly sought after area of Ellenbrook on the boarders of St Albans and Hatfield is this chain free detached four bedroom house. The ground floor comprises an inviting entrance hall with cloakroom, spacious living room with fireplace, separate dining room, kitchen and sun room. The first floor features a master bedroom, three further double bedrooms and a family bathroom. This home also benefits from a double garage in tandem, driveway for three cars, front and rear gardens and potential to extend subject to the necessary permissions and consents.