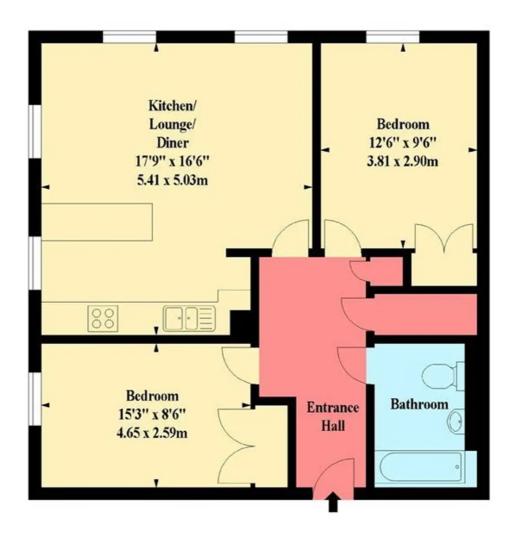

## Dragon Road, Hatfield, AL10 9NZ.

Approx. Gross Internal Area \* 716 Ft<sup>2</sup> - 66.52 M<sup>2</sup>

## **Ground Floor**

Whilst every attempt has been made to ensure the accuracy of the floor plan contained here, measurements of doors, windows, rooms and any other items are approximate and no responsibility is taken for any error, omission or mis-statement. This plan is for illustrative purposes only and should be used as such by any prospective purchaser. The services, systems and appliances shown have not been tested and no guarantee as to their operability or efficiency can be given