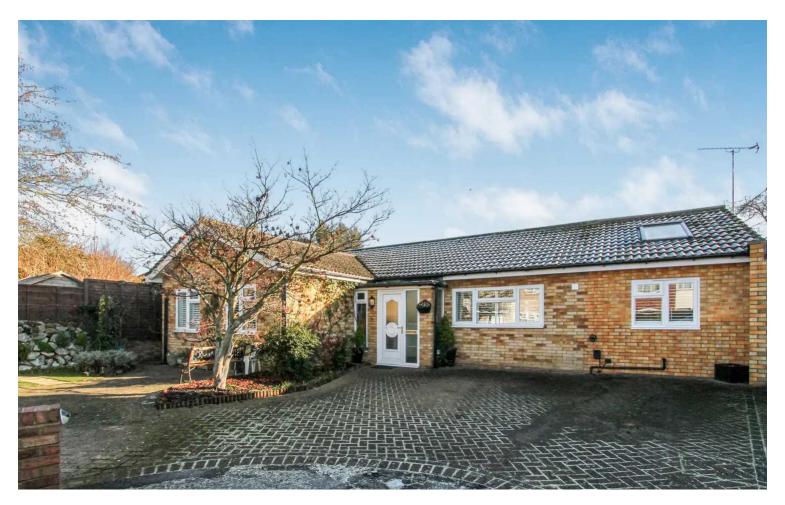

## Wellands, Hatfield - AL10 0DB

£600,000 Freehold

LINK DETACHED BUNGALOW • THREE BEDROOMS • LIVING & DINING ROOMS • RECENTLY INSTALLED KITCHEN • REFURBISHED BATHROOM • GARDEN STUDIO • SOUTH-EAST FACING GARDEN • DRIVEWAY FOR SEVERAL CARS • FREEHOLD • EPC RATING - D

Situated in a quiet cul-de-sac close to many local amenities and shops including the Town Centre and Galleria is this well presented three bedroom detached freehold bungalow. The property comprises an inviting entrance hall with front porch and cloakroom, spacious throughlounge including living room, dining room and garden room, separate and recently installed kitchen offering excellent storage and worktop space, separate utility room, master bedroom with fitted wardrobes, second double bedroom, third single bedroom and newly installed family bathroom. The bungalow further features a wonderful South-East facing rear garden with artificial lawn, patio with awning, fully insulated studio which would make a perfect home office, front garden with rockery and driveway for multiple cars. There may be scope for extending/development subject to the necessary permissions and consents.