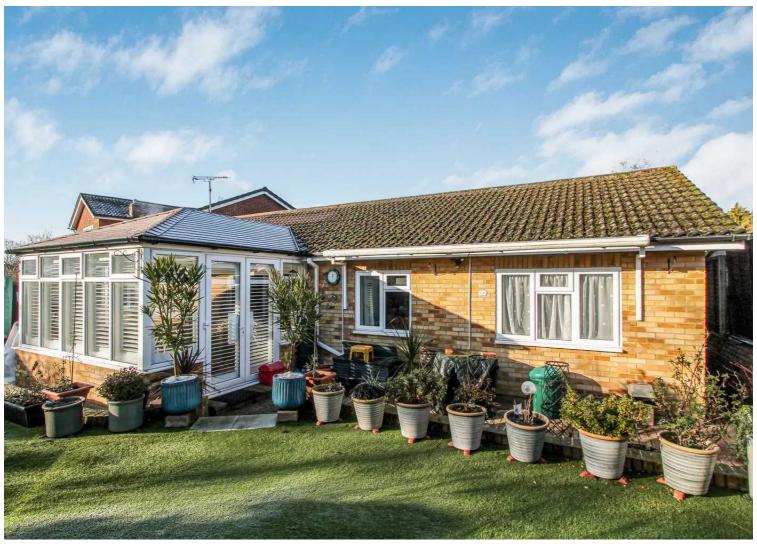

## Wellands, Hatfield - AL10 0DB

£600,000 Freehold

LINK DETACHED BUNGALOW • THREE BEDROOMS • LIVING & DINING ROOMS • RECENTLY INSTALLED KITCHEN • REFURBISHED BATHROOM • GARDEN STUDIO • SOUTH-EAST FACING GARDEN • DRIVEWAY FOR SEVERAL CARS • FREEHOLD • EPC RATING - D

Situated in a quiet cul-de-sac close to many local amenities and shops including the Town Centre and Galleria is this well presented three bedroom detached freehold bungalow. The property comprises an inviting entrance hall with front porch and cloakroom, spacious throughlounge including living room, dining room and garden room, separate and recently installed kitchen offering excellent storage and worktop space, separate utility room, master bedroom with fitted wardrobes, second double bedroom, third single bedroom and newly installed family bathroom. The bungalow further features a wonderful South-East facing rear garden with artificial lawn, patio with awning, fully insulated studio which would make a perfect home office, front garden with rockery and driveway for multiple cars. There may be scope for extending/development subject to the necessary permissions and consents.