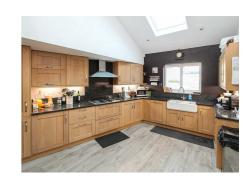

Situated in a quiet cul-de-sac close to many local amenities and shops including the Town Centre and Galleria is this well presented three bedroom detached freehold bungalow. The property comprises an inviting entrance hall with front porch and cloakroom, spacious throughlounge including living room, dining room and garden room, separate and recently installed kitchen offering excellent storage and worktop space, separate utility room, master bedroom with fitted wardrobes, second double bedroom, third single bedroom and newly installed family bathroom. The bungalow further features a wonderful South-East facing rear garden with artificial lawn, patio with awning, fully insulated studio which would make a perfect home office, front garden with rockery and driveway for multiple cars. There may be scope for extending/development subject to the necessary permissions and consents.