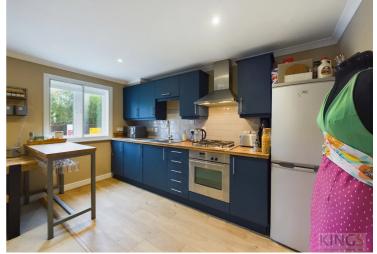

Located close to Hatfield Train Station (links to Kings Cross and Moorgate) is this well presented two double bedroom apartment situated in a desirable gated development. The property comprises an inviting entrance hall offering excellent storage, spacious double aspect living/dining room with modern open plan kitchen, large master bedroom with fitted wardrobes, tasteful wood panelling and en-suite shower room, second double bedroom and a family bathroom. This home further benefits from double glazing, communal courtyard, an allocated underground parking bay and access to visitors parking.