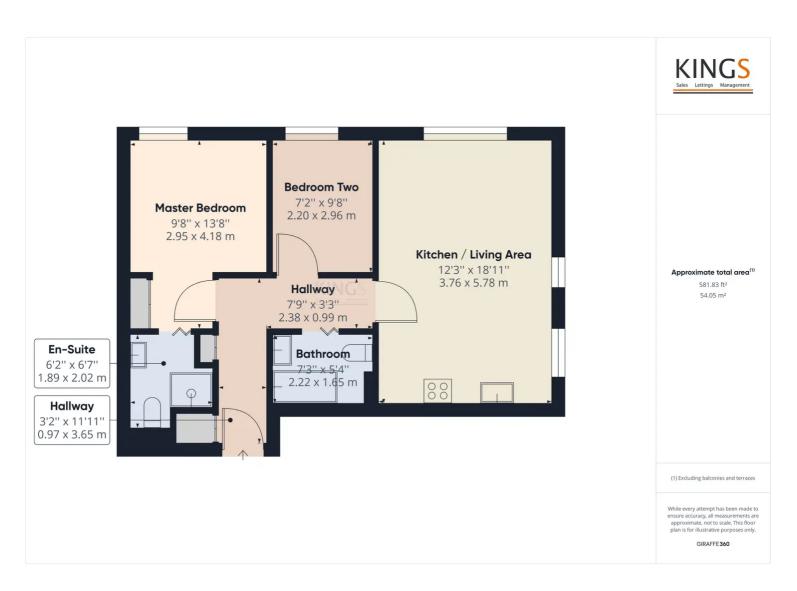

## Kings Place North Drive, Hatfield - AL9 5EG

£250,000 Leasehold

GROUND FLOOR APARTMENT • TWO BEDROOMS • EN-SUITE TO MASTER • MODERN BATHROOM • DUAL ASPECT LIVING ROOM • OPEN PLAN KITCHEN • ONE PARKING BAY AND AMPLE VISITOR PARKING • SECURE GATED DEVELOPMENT • LEASEHOLD • EPC RATING - C

Located close to Hatfield Train Station (links to Kings Cross and Moorgate) is this well presented two double bedroom apartment situated in a desirable gated development. The property comprises an inviting entrance hall offering excellent storage, spacious double aspect living/dining room with modern open plan kitchen, large master bedroom with fitted wardrobes, tasteful wood panelling and en-suite shower room, second double bedroom and a family bathroom. This home further benefits from double glazing, communal courtyard, an allocated underground parking bay and access to visitors parking.