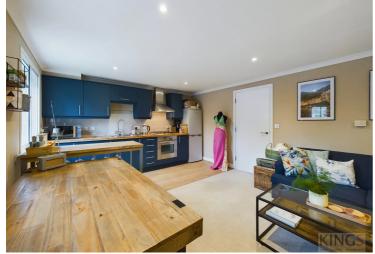

Located close to Hatfield Train Station (links to Kings Cross and Moorgate) is this well presented two double bedroom apartment situated in a desirable gated development. The property comprises an inviting entrance hall offering excellent storage, spacious double aspect living/dining room with modern open plan kitchen, large master bedroom with fitted wardrobes, tasteful wood panelling and en-suite shower room, second double bedroom and a family bathroom. This home further benefits from double glazing, communal courtyard, an allocated underground parking bay and access to visitors parking.