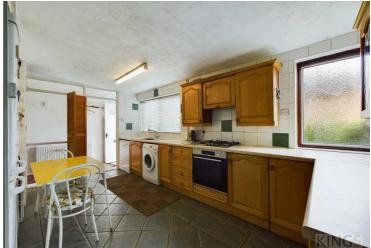

Situated in South Hatfield near to many local amenities including the recently redeveloped Hilltop, schools and convenient access for the A1(m) is this three bedroom mid terrace house which would benefit from some modernisation. The ground floor comprises an entrance hall leading to a spacious living room with fireplace and a kitchen/diner offering good storage and worktop space. The first floor features a master bedroom with fitted wardrobes, second double bedroom also with fitted wardrobes, third single bedroom with fitted wardrobe, family bathroom and separate W/C. This home further benefits from a West facing rear garden, recently fitted Worcester boiler and radiators, un-allocated bay parking on street and this home could be extended subject to the necessary permissions and consents.