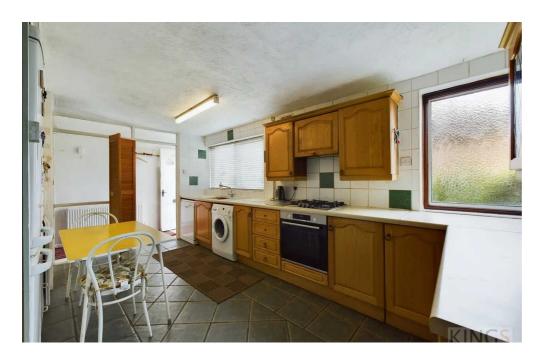

Situated in South Hatfield near to many local amenities including the recently redeveloped Hilltop, schools and convenient access for the A1(m) is this three bedroom mid terrace house which would benefit from some modernisation. The ground floor comprises an entrance hall leading to a spacious living room with fireplace and a kitchen/diner offering good storage and worktop space. The first floor features a master bedroom with fitted wardrobes, second double bedroom also with fitted wardrobes, third single bedroom with fitted wardrobe, family bathroom and separate W/C. This home further benefits from a West facing rear garden, recently fitted Worcester boiler and radiators, un-allocated bay parking on street and this home could be extended subject to the necessary permissions and consents.