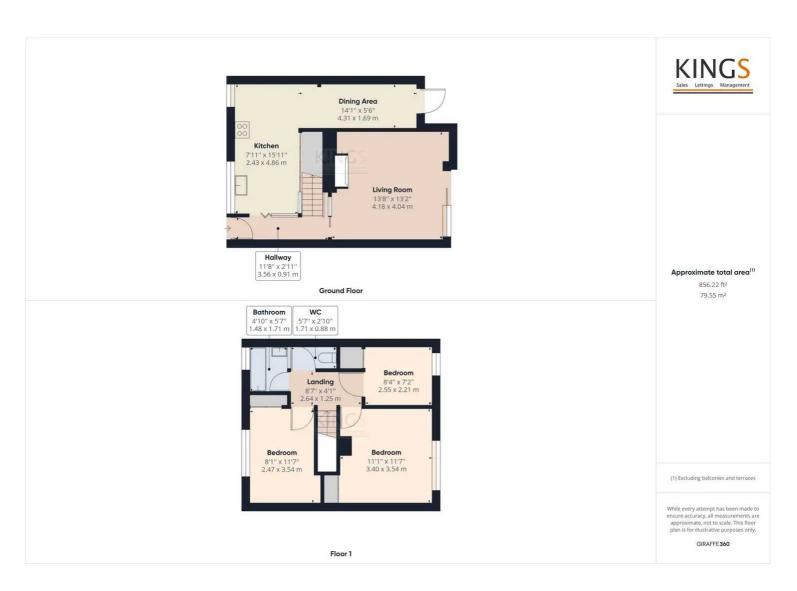

Situated in South Hatfield near to many local amenities including the recently redeveloped Hilltop, schools and convenient access for the A1(m) is this three bedroom mid terrace house which would benefit from some modernisation. The ground floor comprises an entrance hall leading to a spacious living room with fireplace and a kitchen/diner offering good storage and worktop space. The first floor features a master bedroom with fitted wardrobes, second double bedroom also with fitted wardrobes, third single bedroom with fitted wardrobe, family bathroom and separate W/C. This home further benefits from a West facing rear garden, recently fitted Worcester boiler and radiators, un-allocated bay parking on street and this home could be extended subject to the necessary permissions and consents.