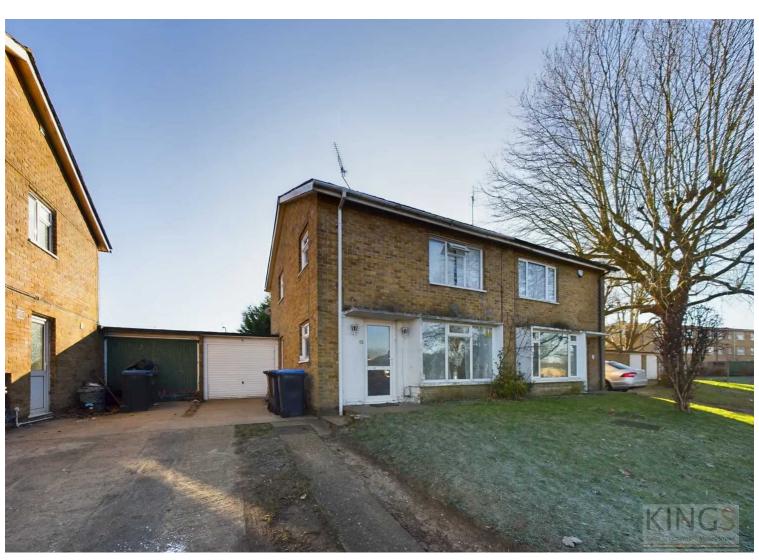

## Feather Dell, Hatfield - AL10 8DE

£410,000 Freehold

SEMI DETACHED HOUSE • THREE BEDROOMS • SEPARATE KITCHEN • LIVING/DINING ROOM • FAMILY BATHROOM • LARGE REAR GARDEN • GARAGE & DRIVEWAY • CHAIN FREE • FREEHOLD • EPC RATING - TBC

GUIDE PRICE £410,000 - £415,000. Situated near to many local shops and amenities including Hatfield Town Centre, The Galleria, Hatfield Train Station (links to Kings Cross & Moorgate), access to A1(m) and many schools is this three bedroom semi detached house offered for sale on a chain free basis. The ground floor comprises a bright entrance hall, living room with bay window, semi-open plan dining room and a separate kitchen. The first floor features a master bedroom with fitted wardrobes, second double bedroom also with fitted wardrobes, single bedroom with fitted storage and a family bathroom with separate w/c. This home further benefits from a large South-East facing rear garden, garage with driveway for several cars and a front garden. This home could provide an exciting opportunity for extending subject to the necessary permissions and consents.