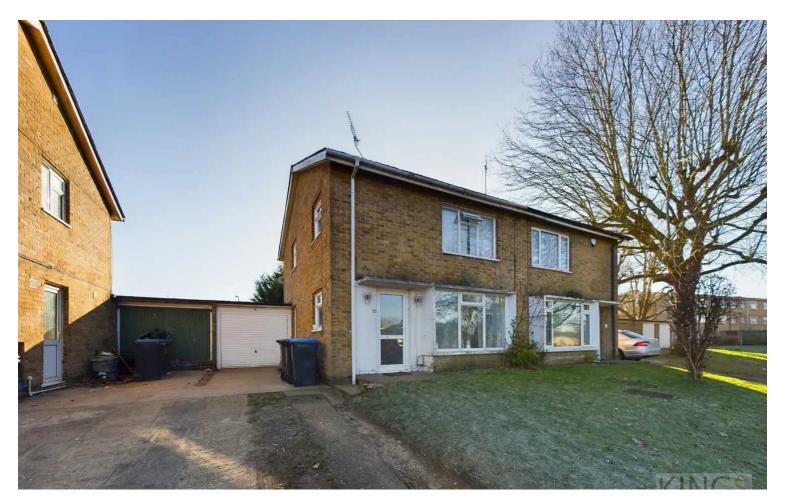

## Feather Dell, Hatfield - AL10 8DE

£410,000 Freehold

SEMI DETACHED HOUSE • THREE BEDROOMS • SEPARATE KITCHEN • LIVING/DINING ROOM • FAMILY BATHROOM • LARGE REAR GARDEN • GARAGE & DRIVEWAY • CHAIN FREE • FREEHOLD • EPC RATING - TBC

GUIDE PRICE £410,000 - £415,000. Situated near to many local shops and amenities including Hatfield Town Centre, The Galleria, Hatfield Train Station (links to Kings Cross & Moorgate), access to A1(m) and many schools is this three bedroom semi detached house offered for sale on a chain free basis. The ground floor comprises a bright entrance hall, living room with bay window, semi-open plan dining room and a separate kitchen. The first floor features a master bedroom with fitted wardrobes, second double bedroom also with fitted wardrobes, single bedroom with fitted storage and a family bathroom with separate w/c. This home further benefits from a large South-East facing rear garden, garage with driveway for several cars and a front garden. This home could provide an exciting opportunity for extending subject to the necessary permissions and consents.