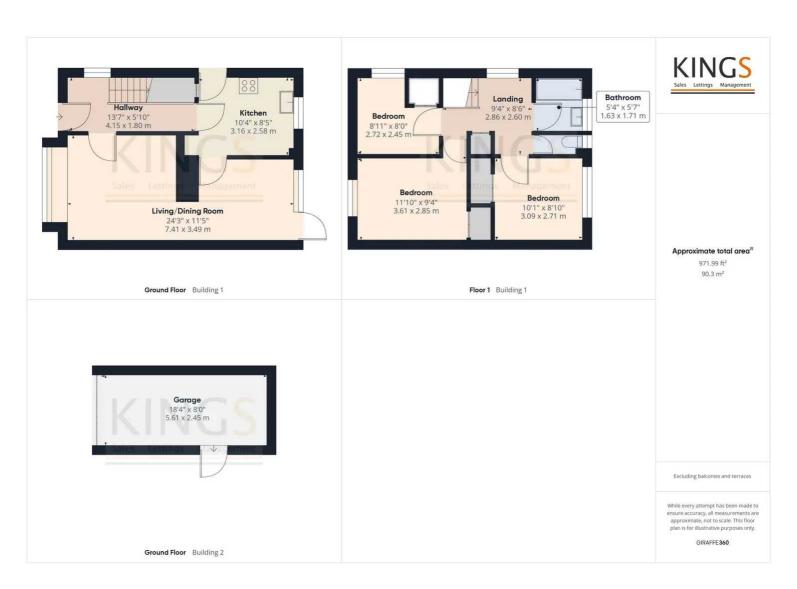

GUIDE PRICE £410,000 - £415,000. Situated near to many local shops and amenities including Hatfield Town Centre, The Galleria, Hatfield Train Station (links to Kings Cross & Moorgate), access to A1(m) and many schools is this three bedroom semi detached house offered for sale on a chain free basis. The ground floor comprises a bright entrance hall, living room with bay window, semi-open plan dining room and a separate kitchen. The first floor features a master bedroom with fitted wardrobes, second double bedroom also with fitted wardrobes, single bedroom with fitted storage and a family bathroom with separate w/c. This home further benefits from a large South-East facing rear garden, garage with driveway for several cars and a front garden. This home could provide an exciting opportunity for extending subject to the necessary permissions and consents.