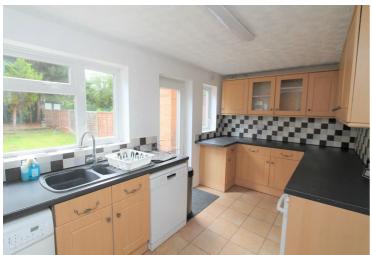

## High Dells, Hatfield

£1,650 pcm Freehold

MID TERRACE HOUSE • THREE DOUBLE BEDROOMS • SPACIOUS LIVING ROOM • CONSERVATORY • DINING ROOM • KITCHEN WITH APPLIANCES • SOUTH FACING REAR GARDEN • UNFURNISHED • AVAILABLE ASAP • EPC RATING - D