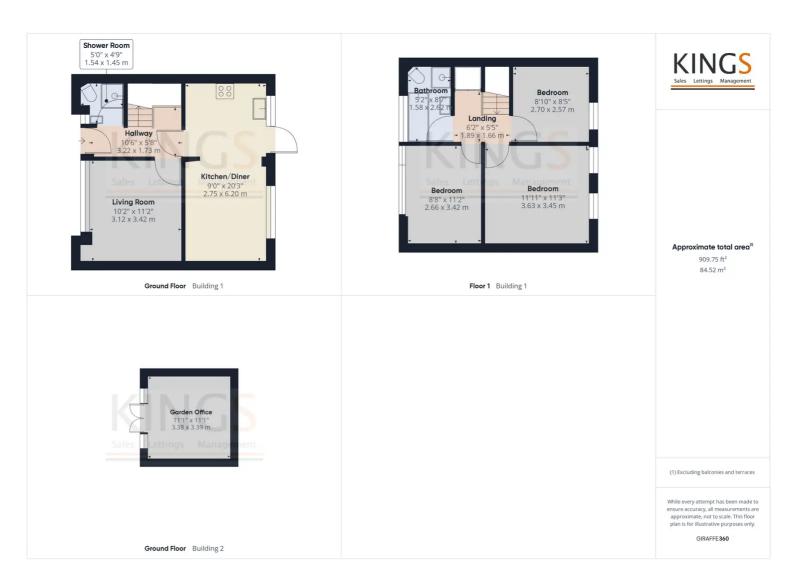

Situated conveniently for access to the many shops and amenities of the Hilltop and transport routes (Alm) is this well presented three bedroom end terrace house for sale on a chain free basis. The ground floor comprises a spacious living room, full width kitchen/diner with access to the rear garden, under stair storage and a shower room. The first floor features a master bedroom, second double bedroom, third large single bedroom and a family bathroom. This home further benefits from a low maintenance rear garden with rear access, garden office with power and ethernet points and a driveway for several cars to the front.