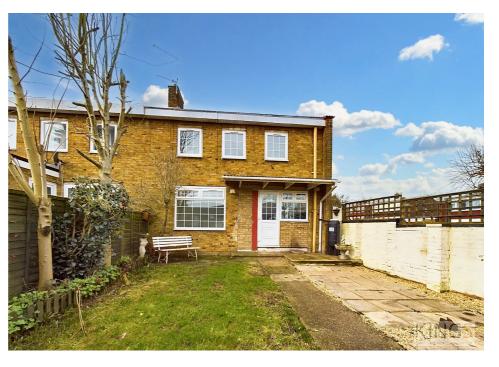

## Eagle Way, Hatfield - AL10 8RD

£390,000 Freehold

END TERRACE HOUSE • THREE BEDROOMS • TWO BATHROOMS • SPACIOUS LIVING ROOM • KITCHEN/DINER • GARDEN OFFICE • DRIVEWAY FOR SEVERAL CARS • CHAIN FREE • FREEHOLD • EPC RATING - TBC

Situated conveniently for access to the many shops and amenities of the Hilltop and transport routes (Alm) is this well presented three bedroom end terrace house for sale on a chain free basis. The ground floor comprises a spacious living room, full width kitchen/diner with access to the rear garden, under stair storage and a shower room. The first floor features a master bedroom, second double bedroom, third large single bedroom and a family bathroom. This home further benefits from a low maintenance rear garden with rear access, garden office with power and ethernet points and a driveway for several cars to the front.