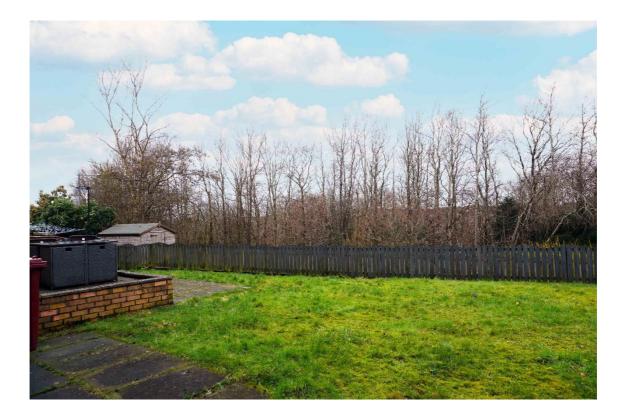

Sunny rear garden with open aspect

Regular bus services

Convenient for Hairmyres Train Station

Within easy reach of primary and secondary schools

# **East Kilbride's Local Estate Agent**

Joyce Heeps Homes Ltd

E.K. Business Park 14 Stroud Road East Kilbride G75 OYA

The front garden is laid to lawn, with a monobloc driveway and electric charging point. The sunny rear garden is laid to lawn with a raised slab patio area and is surrounded by timber perimeter fencing.