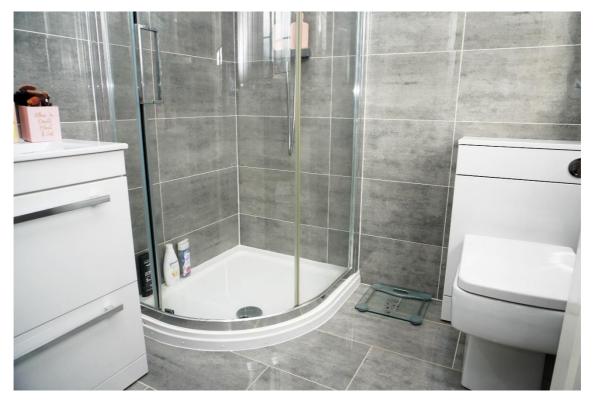

## The En suite shower room has a riser and rainwater shower, vanity drawer storage, a heated towel rail, and has tiling to the walls and floor.