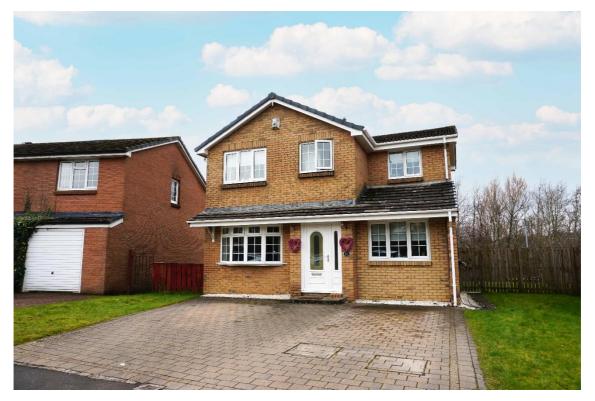

### Keswick Road, Newlandsmuir,

## East Kilbride, G75 8QX

Joyce Heeps Homes are delighted to market this four-bedroom detached villa with double-driveway which is maintained to a high standard and has many features listed. It is convenient for Hairmyres Train Station, regular bus services, primary and secondary schools, and sports and recreational facilities.

### Description

This four-bedroom detached villa is within Newlandsmuir a private development close to all local amenities. It is well maintained throughout and has many features listed.

# **East Kilbride's Local Estate Agent**

Joyce Heeps Homes Ltd

E.K. Business Park 14 Stroud Road East Kilbride G75 OYA

The front garden is laid to lawn, with a monobloc driveway and electric charging point. The sunny rear garden is laid to lawn with a raised slab patio area and is surrounded by timber perimeter fencing.