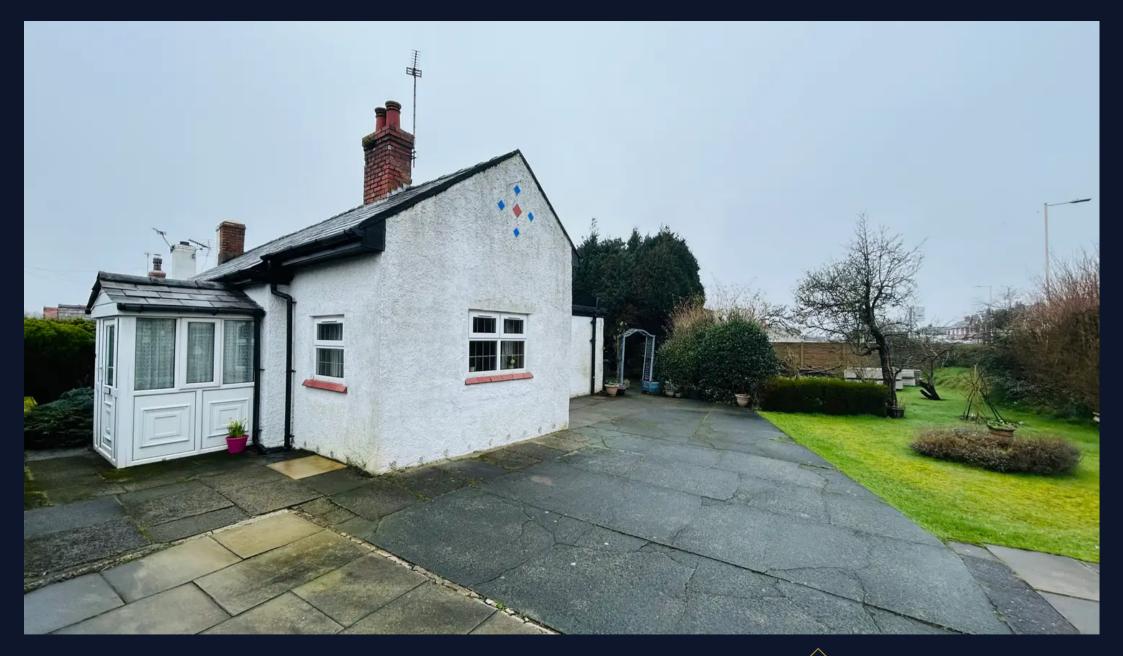

## GARDEN

Large, sweeping gardens to the side and rear of the property.

## DRIVEWAY

6 Parking Spaces

Fantastically large driveway offering parking for numerous vehicles.