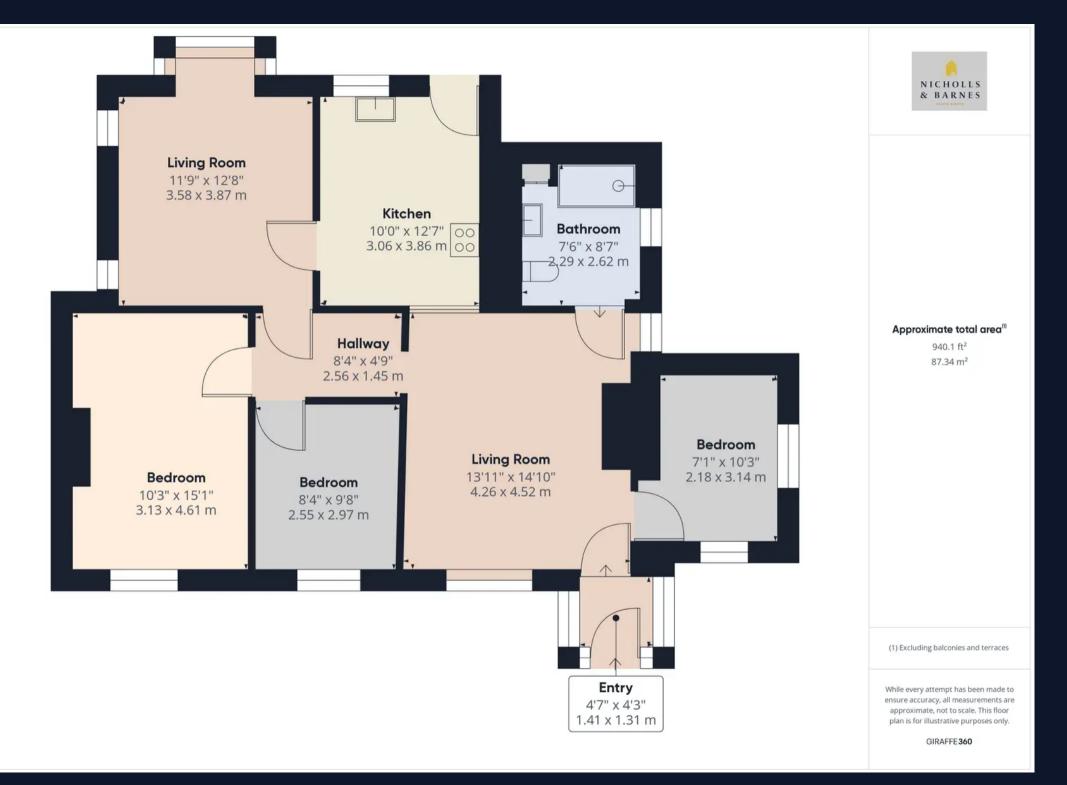

## 113 Marshside Road

Southport, Southport

Council Tax band: C

Tenure: Freehold

EPC Energy Efficiency Rating: D

EPC Environmental Impact Rating:

- Charming End Of Terrace Cottage/Bungalow
- Three Spacious Bedrooms
- Two Generous Reception Rooms
- Extensive Driveway
- Large Gardens
- Freehold
- Scope for Modernisation
- No Chain