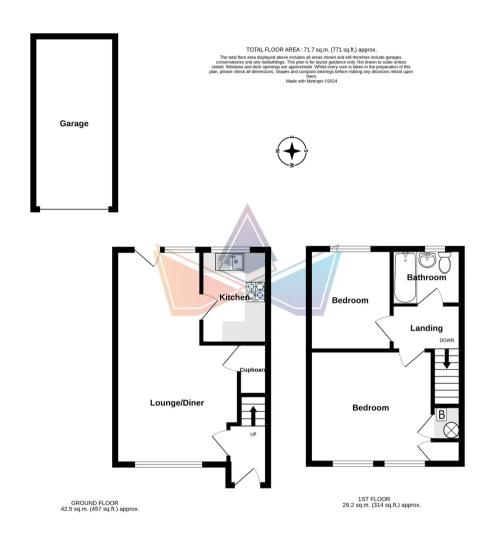

Internally the property boasts two double bedrooms and a family bathroom on the first floor with a 21ft lounge diner and fitted kitchen downstairs. Externally there is a well proportioned rear garden with views out across the neighbouring farmland, access into a single garage and further off street parking to the front and side.

# Lounge/Diner

21' 3" x 11' 11" (6.48m x 3.63m)

### Kitchen

9' 1" x 6' 5" (2.77m x 1.96m)

## Bedroom

12' 1" x 11' 0" (3.68m x 3.35m)

## Bedroom

9' 11" x 8' 1" (3.02m x 2.46m)

## Bathroom

6' 9" x 5' 6" (2.06m x 1.68m)

With toilet, wash hand basin and bath with shower