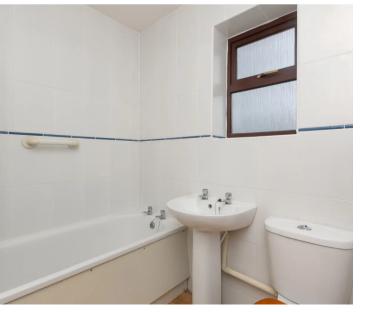

## Bathroom

6' 9" x 5' 6" (2.06m x 1.68m)

With toilet, wash hand basin and bath with shower