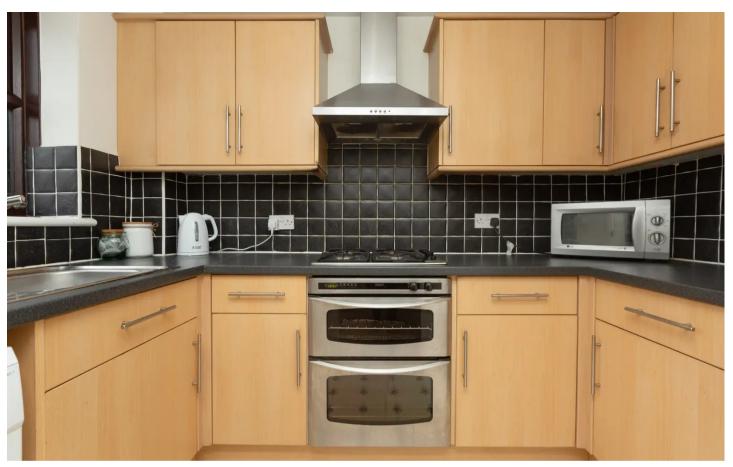

situated within easy reach of Birchington's main shopping parade, train station and sought after local schools, all other major amenities and the seafront are also close at hand.

Internally the property boasts two double bedrooms and a family bathroom on the first floor with a 21ft lounge diner and fitted kitchen downstairs. Externally there is a well proportioned rear garden with views out across the neighbouring farmland, access into a single garage and further off street parking to the front and side.

In our opinion this property would make the perfect home for any buyer looking for peace and quiet and keys are available for immediate viewings!

- Two Double Bedrooms
- 21ft Lounge Diner
- Fitted Kitchen
- Garage & Further Off Street Parking
- Farmland Views To Rear
- No Onward Chain













### Entrance

Leading To

# Lounge/Diner

21' 3" x 11' 11" (6.48m x 3.63m)

### Kitchen

9' 1" x 6' 5" (2.77m x 1.96m)

# First Floor

Leading to

## Bedroom

12' 1" x 11' 0" (3.68m x 3.35m)

## Bedroom

9' 11" x 8' 1" (3.02m x 2.46m)

## Bathroom

6' 9" x 5' 6" (2.06m x 1.68m)

With toilet, wash hand basin and bath with shower



# Miles & Barr

33 Station Road, Birchington - CT7 9DJ

01843 844 899

Birchington@milesandbarr.co.uk

www.milesandbarr.co.uk/

We have not carried out a structural survey, appliances & services are untested, dimensions are approximate, floor plans are not to scale. Legal advice should be taken to verify fixtures/fittings/planning/alterations and/or lease details before proceeding. On acceptance of an offer, purchasers must undertake ID checks; this i