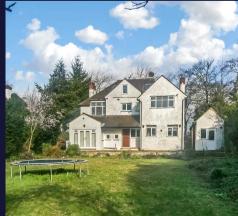

## Purley, Purley

An imposing, double fronted, six bedroom, three bath/shower room, three reception room, detached family residence located in a sought after premier road, now requiring some updating, while offering extension potential to both side and rear, subject to planning permission. Storm porch, entrance hall, down stairs shower room, living room with square bay window and fireplace, French doors to double aspect garden room, sitting room with square bay window, kitchen overlooking rear garden open plan to breakfast room, separate utility room with door to rear patio. Stairs to first floor landing, double aspect principal bedroom with en suite shower room, four further bedrooms, family bathroom. Stairs to second floor landing, bedroom six with access to eaves storage, study. Front garden with crazy paved driveway leading to detached single garage, mainly laid to lawn. South facing rear garden, accessed via the utility room and garden room, crazy paved patio leading to large level lawn.