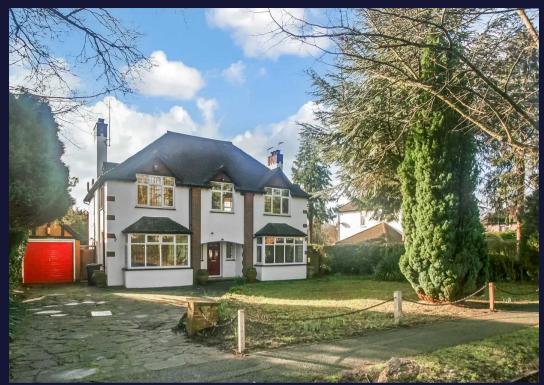

## Purley, Purley

An imposing, double fronted, six bedroom, three bath/shower room, three reception room, detached family residence located in a sought after premier road, now requiring some updating, while offering extension potential to both side and rear, subject to planning permission. Storm porch, entrance hall, down stairs shower room, living room with square bay window and fireplace, French doors to double aspect garden room, sitting room with square bay window, kitchen overlooking rear garden open plan to breakfast room, separate utility room with door to rear patio. Stairs to first floor landing, double aspect principal bedroom with en suite shower room, four further bedrooms, family bathroom. Stairs to second floor landing, bedroom six with access to eaves storage, study. Front garden with crazy paved driveway leading to detached single garage, mainly laid to lawn. South facing rear garden, accessed via the utility room and garden room, crazy paved patio leading to large level lawn.

Council Tax band: G

Tenure: Freehold

- SIX BEDROOM DETACHED HOUSE WITH EXTENSION POTENTIAL STPP
- THREE BATH/SHOWER ROOMS
- THREE RECEPTION ROOMS
- LEVEL PLOT WITH CRAZY PAVED DRIVEWAY AND LARGE SOUTH FACING REAR GARDEN
- PREMIER ROAD WITHIN WALKING DISTANCE OF GOOD SCHOOLS, PURLEY TOWN CENTRE & RAILWAY STATION
- EPC D