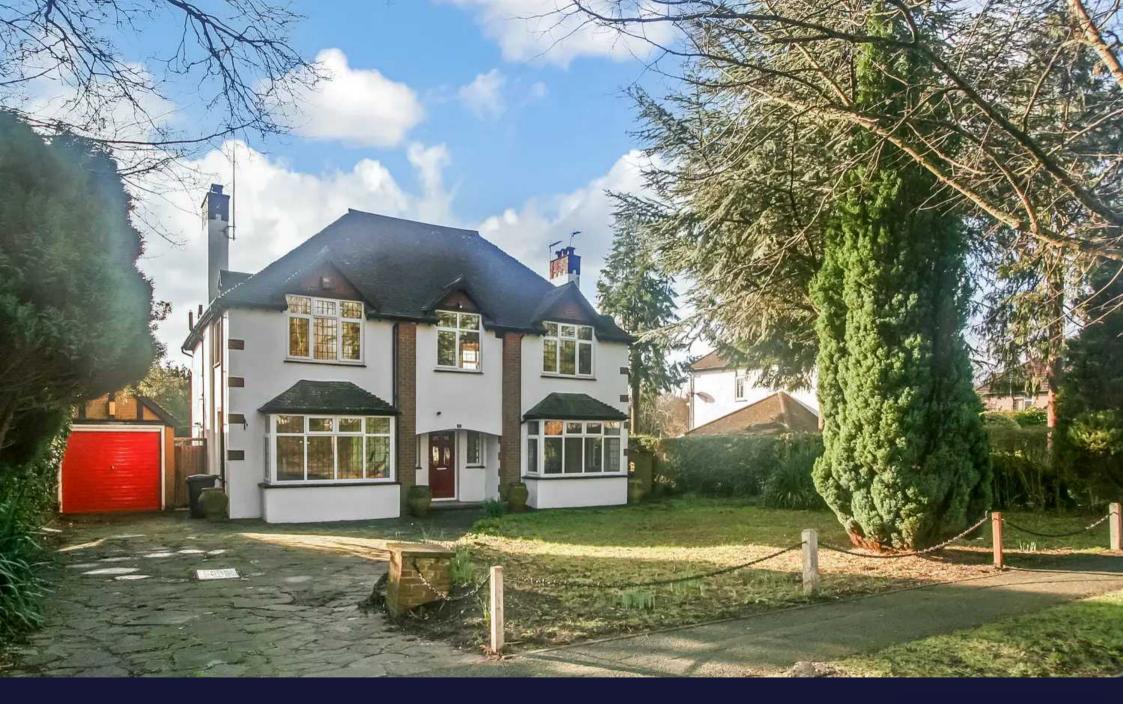

41 Peaks Hill, Purley
Offers In Excess of £1,100,000

## 41 Peaks Hill

## Purley, Purley

An imposing, double fronted, six bedroom, three bath/shower room, three reception room, detached family residence located in a sought after premier road, now requiring some updating, while offering extension potential to both side and rear, subject to planning permission. Storm porch, entrance hall, down stairs shower room, living room with square bay window and fireplace, French doors to double aspect garden room, sitting room with square bay window, kitchen overlooking rear garden open plan to breakfast room, separate utility room with door to rear patio. Stairs to first floor landing, double aspect principal bedroom with en suite shower room, four further bedrooms, family bathroom. Stairs to second floor landing, bedroom six with access to eaves storage, study. Front garden with crazy paved driveway leading to detached single garage, mainly laid to lawn. South facing rear garden, accessed via the utility room and garden room, crazy paved patio leading to large level lawn.

Council Tax band: G

Tenure: Freehold

- SIX BEDROOM DETACHED HOUSE WITH EXTENSION POTENTIAL STPP
- THREE BATH/SHOWER ROOMS
- THREE RECEPTION ROOMS
- LEVEL PLOT WITH CRAZY PAVED DRIVEWAY AND LARGE SOUTH FACING REAR GARDEN
- PREMIER ROAD WITHIN WALKING DISTANCE OF GOOD SCHOOLS, PURLEY TOWN CENTRE & RAILWAY STATION
- EPC D