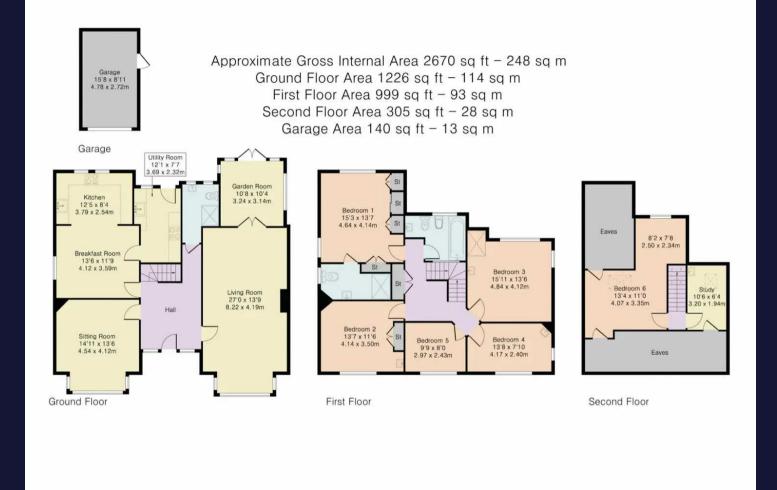

## Purley, Purley

An imposing, double fronted, six bedroom, three bath/shower room, three reception room, detached family residence located in a sought after premier road, now requiring some updating, while offering extension potential to both side and rear, subject to planning permission. Storm porch, entrance hall, down stairs shower room, living room with square bay window and fireplace, French doors to double aspect garden room, sitting room with square bay window, kitchen overlooking rear garden open plan to breakfast room, separate utility room with door to rear patio. Stairs to first floor landing, double aspect principal bedroom with en suite shower room, four further bedrooms, family bathroom. Stairs to second floor landing, bedroom six with access to eaves storage, study. Front garden with crazy paved driveway leading to detached single garage, mainly laid to lawn. South facing rear garden, accessed via the utility room and garden room, crazy paved patio leading to large level lawn.

ShineRocks Property Agents, 4 Russell Parade, Russell Hill Road - CR8 2LE

020 8660 2010

enquiries@shinerocks.co.uk

www.shinerocks.co.uk

For clarification purposes, we wish to inform prospective purchasers that these details have been prepared as a general guide only. We have not carried out a detailed survey, nor tested the services, appliances and specific fittings. Room sizes are approximate and generally to maximum dimensions and should not be relied upon for carpets or furnishings. Whilst every attempt has been made to ensure the accuracy of the floor plan contained herein, measurements of doors, windows and room sizes are approximate and no responsibility is taken for any error, omission or mis-statement. This plan is for illustration purposes only and should only be used as such.