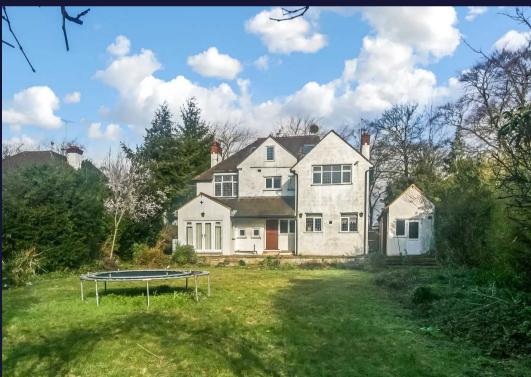

## Purley, Purley

An imposing, double fronted, six bedroom, three bath/shower room, three reception room, detached family residence located in a sought after premier road, now requiring some updating, while offering extension potential to both side and rear, subject to planning permission. Storm porch, entrance hall, down stairs shower room, living room with square bay window and fireplace, French doors to double aspect garden room, sitting room with square bay window, kitchen overlooking rear garden open plan to breakfast room, separate utility room with door to rear patio. Stairs to first floor landing, double aspect principal bedroom with en suite shower room, four further bedrooms, family bathroom. Stairs to second floor landing, bedroom six with access to eaves storage, study. Front garden with crazy paved driveway leading to detached single garage, mainly laid to lawn. South facing rear garden, accessed via the utility room and garden room, crazy paved patio leading to large level lawn.

Council Tax band: G

Tenure: Freehold

- SIX BEDROOM DETACHED HOUSE WITH EXTENSION POTENTIAL STPP
- THREE BATH/SHOWER ROOMS
- THREE RECEPTION ROOMS
- LEVEL PLOT WITH CRAZY PAVED DRIVEWAY AND LARGE SOUTH FACING REAR GARDEN
- PREMIER ROAD WITHIN WALKING DISTANCE OF GOOD SCHOOLS, PURLEY TOWN CENTRE & RAILWAY STATION
- EPC D