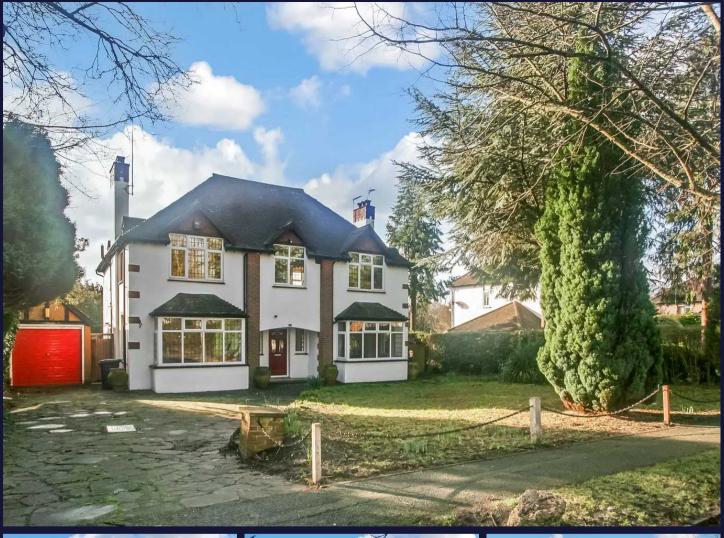

## Purley, Purley

An imposing, double fronted, six bedroom, three bath/shower room, three reception room, detached family residence located in a sought after premier road, now requiring some updating, while offering extension potential to both side and rear, subject to planning permission. Storm porch, entrance hall, down stairs shower room, living room with square bay window and fireplace, French doors to double aspect garden room, sitting room with square bay window, kitchen overlooking rear garden open plan to breakfast room, separate utility room with door to rear patio. Stairs to first floor landing, double aspect principal bedroom with en suite shower room, four further bedrooms, family bathroom. Stairs to second floor landing, bedroom six with access to eaves storage, study. Front garden with crazy paved driveway leading to detached single garage, mainly laid to lawn. South facing rear garden, accessed via the utility room and garden room, crazy paved patio leading to large level lawn.

Council Tax band: G

Tenure: Freehold

- SIX BEDROOM DETACHED HOUSE WITH EXTENSION POTENTIAL STPP
- THREE BATH/SHOWER ROOMS
- THREE RECEPTION ROOMS
- LEVEL PLOT WITH CRAZY PAVED DRIVEWAY AND LARGE SOUTH FACING REAR GARDEN
- PREMIER ROAD WITHIN WALKING DISTANCE OF GOOD SCHOOLS, PURLEY TOWN CENTRE & RAILWAY STATION
- EPC D