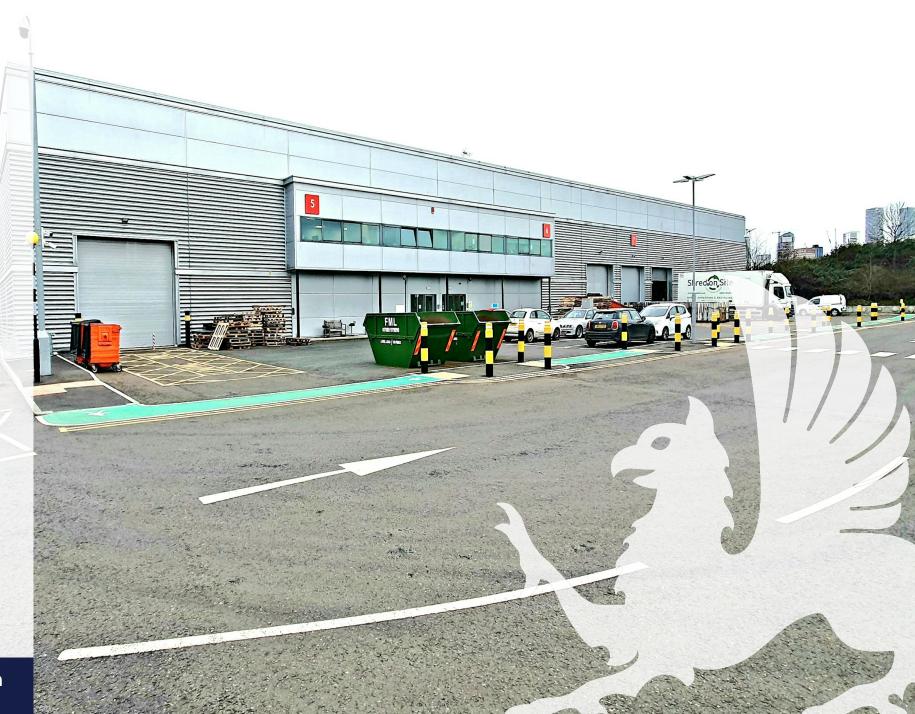

### **TO LET**

Unit 5, SEGRO Park, Bidder Street, Canning Town, London, E16 4ES

20,744 sq ft

Modern end of terrace industrial/warehouse unit with first floor offices, mezzanine floor and loading/parking facilities via a service yard.

# **Description**

Modern end of terrace industrial/warehouse unit with first floor offices and mezzanine floor, with four car parking spaces and a service yard for loading purposes.

### Location

The industrial/warehouse unit is situated on a modern Industrial Park located off Bidder Street in Canning Town being three miles east of the City of London. The unit benefits from easy access to the A13 for Docklands, the City and Central London which also links to the A12/A102 (Blackwall Tunnel Northern Approach), the North Circular Road (A406) and M25 Motorway for access to the National Motorway network.

# Key points

- Total internal space 20,744 square feet
- Canteen/kitchen area on the ground floor
- Four car parking spaces
- Mezzanine floor for production/storage
- Office on the first floor
- Park CCTV and security gated entrance
- Service yard and up and over loading door
- Three Phase electricity supply