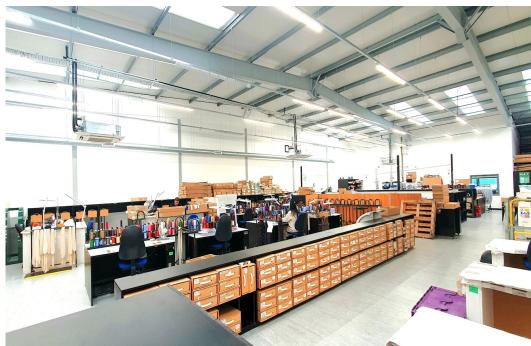

# **Description**

Modern end of terrace industrial/warehouse unit with first floor offices and mezzanine floor, with four car parking spaces and a service yard for loading purposes.

# Key points

- Total internal space 20,744 square feet
- Canteen/kitchen area on the ground floor
- Four car parking spaces
- Mezzanine floor for production/storage
- Office on the first floor
- Park CCTV and security gated entrance
- Service yard and up and over loading door
- Three Phase electricity supply