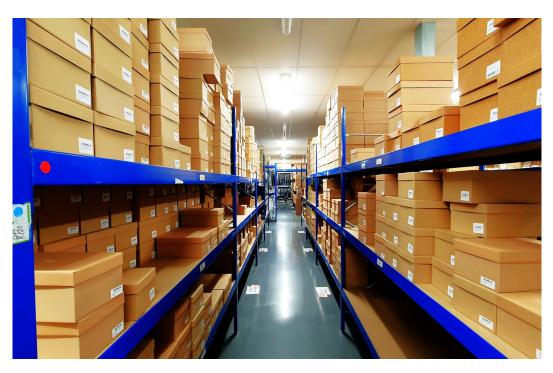

# Key points

- Total internal space 20,744 square feet
- Canteen/kitchen area on the ground floor
- Four car parking spaces
- Mezzanine floor for production/storage
- Office on the first floor
- Park CCTV and security gated entrance
- Service yard and up and over loading door
- Three Phase electricity supply

#### Accommodation

| Name                           | sq ft  | sq m   |
|--------------------------------|--------|--------|
| Ground - Industrial/Warehouse  | 10,631 | 987.65 |
| 1st - Office                   | 1,011  | 93.92  |
| Mezzanine - Production/Storage | 9,102  | 845.60 |