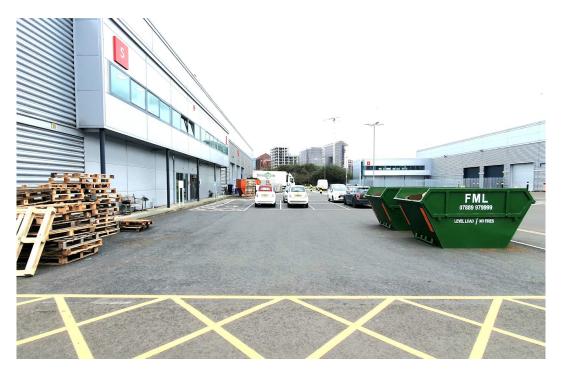

# **Description**

Modern end of terrace industrial/warehouse unit with first floor offices and mezzanine floor, with four car parking spaces and a service yard for loading purposes.

# Key points

- Total internal space 20,744 square feet
- Canteen/kitchen area on the ground floor
- Four car parking spaces
- Mezzanine floor for production/storage
- Office on the first floor
- Park CCTV and security gated entrance
- Service yard and up and over loading door
- Three Phase electricity supply