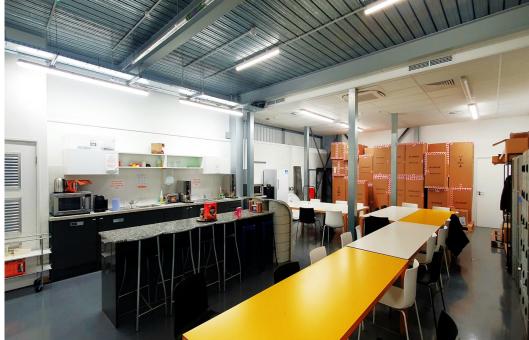

# Key points

- Total internal space 20,744 square feet
- Canteen/kitchen area on the ground floor
- Four car parking spaces
- Mezzanine floor for production/storage
- Office on the first floor
- Park CCTV and security gated entrance
- Service yard and up and over loading door
- Three Phase electricity supply