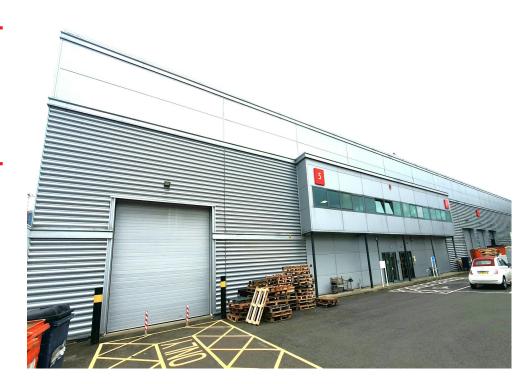

# **Description**

Modern end of terrace industrial/warehouse unit with first floor offices and mezzanine floor, with four car parking spaces and a service yard for loading purposes.

# Key points

- Total internal space 20,744 square feet
- Canteen/kitchen area on the ground floor
- Four car parking spaces
- Mezzanine floor for production/storage
- Office on the first floor
- Park CCTV and security gated entrance
- Service yard and up and over loading door
- Three Phase electricity supply