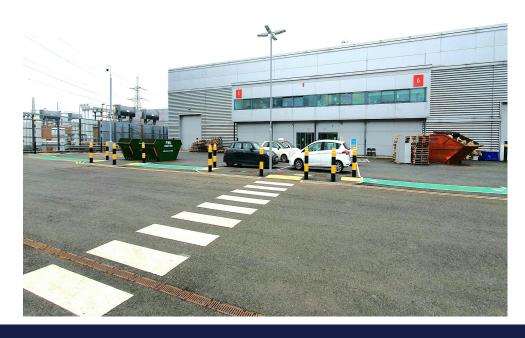

# **Description**

Modern end of terrace industrial/warehouse unit with first floor offices and mezzanine floor, with four car parking spaces and a service yard for loading purposes.

# Key points

- Total internal space 20,744 square feet
- Canteen/kitchen area on the ground floor
- Four car parking spaces
- Mezzanine floor for production/storage
- Office on the first floor
- Park CCTV and security gated entrance
- Service yard and up and over loading door
- Three Phase electricity supply