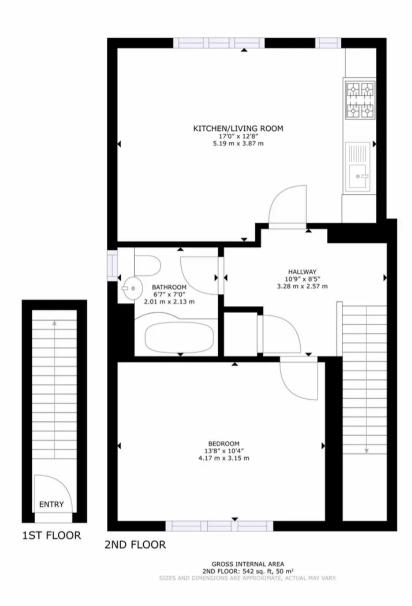

## Welcome to 6b Crawley Road

A first floor maisonette enjoying a non estate position with driveway parking and a rear garden.

A modern first floor maisonette with its own entrance, driveway parking and the advantage of a rear garden, located within walking distance of the town centre amenities and a regular bus service to Oxford. The accommodation briefly comprises entrance door with staircase to the first floor landing, open plan kitchen/living room, a double bedroom and bathroom. Gas radiator heating and double glazing. Available with no onward chain.