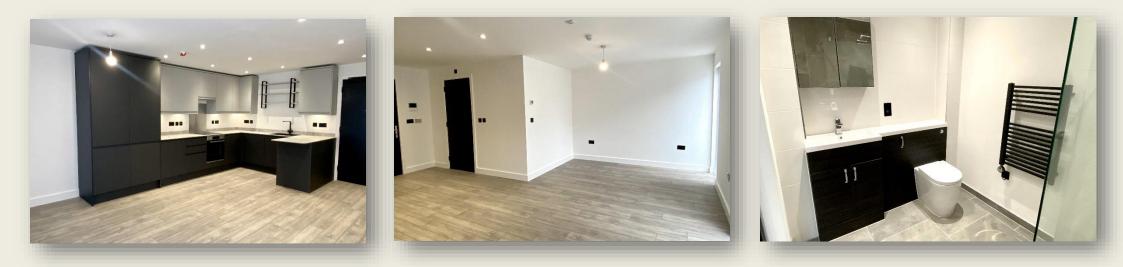

Flat 1 is a ground floor studio which bursts of style and sophistication. On entering the property, there is grey luxury laminate flooring with underfloor heating throughout. The properties have individually designed contemporary kitchens. Matching wall and base units with two-toned doors with separate shelving units, integrated Bosch appliances including cooker, induction hob, fridge freezer and washer/dryer. Finishing the studio is a beautiful shower room with rainfall shower and luxury sanitary-ware. Outside is your own patio area.

The property also benefits from double glazed windows, Openreach connection and a video door entry system.