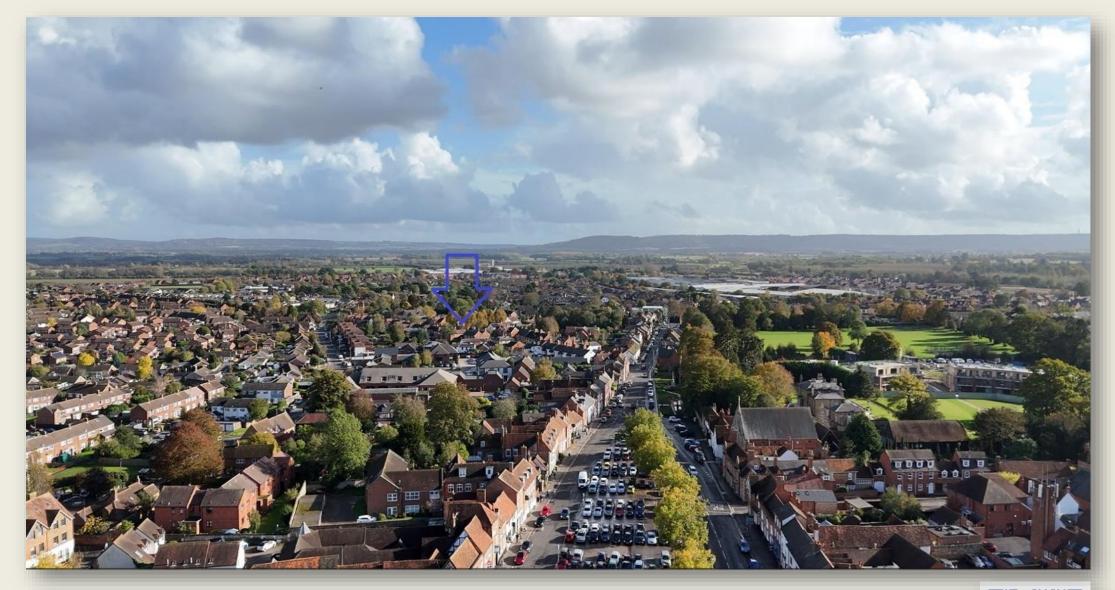

## Situation

Thame offers the local community the flexibility to and accessibility, to enjoy their chosen lifestyle whether that is the city life or the countryside lifestyle. The countryside is large part of many residents' lifestyles in and around Thame with the Phoenix route for cyclists, runners, and sport enthusiasts alike. Known for its traditions, Thame holds a weekly trader's market which takes place every Tuesday in the market square and a traditional farmers market takes places on both a Wednesday and Friday, dealing in a wide range of livestock from small heard of sheep to prize winning cattle.

Thame is minutes away from the main Chiltern Line, connecting residents into London Marylebone with a travel time of only 35 minutes and to the midlands. The M40 motorway is also a stone's throw from the market town. There is a regular and reliable local bus service available as well as a national service. The Oxford Tube is a highly used bus service and used by commuters to provide a further direct access into London within an hour. The Gatwick Express provides frequent access to both London Gatwick and London Heathrow.