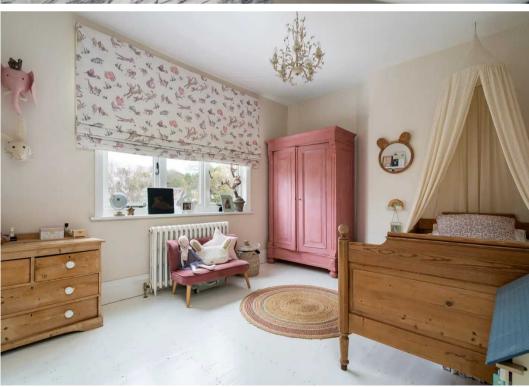

Rising to the first floor where you will find 4 bedrooms and 2 bathrooms. The master bedroom has a large square bay window, fitted with plantation shutters overlooking the front garden, with an ensuite walk in wardrobe/dressing area and a recently refitted ensuite shower room with roll top bath, walk-in rain shower and porcelain tiles to walls and flooring Three further double bedrooms, one having fitted wardrobes, all sharing a refashioned family bathroom, with rain shower and roll top bath. All the bedrooms have original floorboards painted white. Rising to the second floor, there are two further double rooms plus the opportunity to expand further into the eaves to create a bathroom, if required, subject to the usual planning consents.