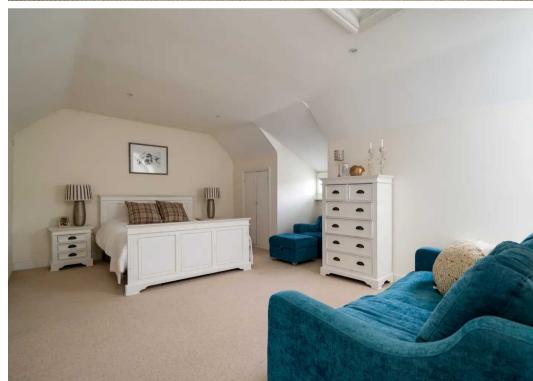

Rising to the first floor where you will find 4 bedrooms and 2 bathrooms. The master bedroom has a large square bay window, fitted with plantation shutters overlooking the front garden, with an ensuite walk in wardrobe/dressing area and a recently refitted ensuite shower room with roll top bath, walk-in rain shower and porcelain tiles to walls and flooring Three further double bedrooms, one having fitted wardrobes, all sharing a refashioned family bathroom, with rain shower and roll top bath. All the bedrooms have original floorboards painted white. Rising to the second floor, there are two further double rooms plus the opportunity to expand further into the eaves to create a bathroom, if required, subject to the usual planning consents.