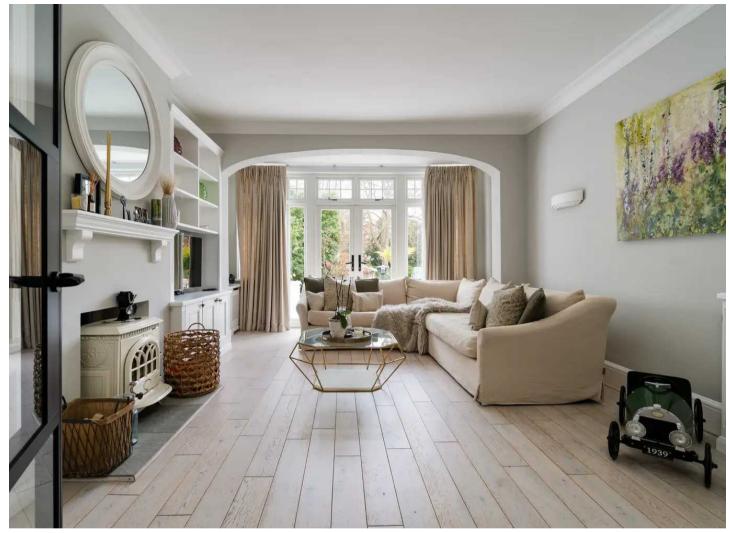

From the moment you step through the front door, one is greeted by a welcoming hallway that leads to an elegant and light-filled living room, cinema room and snug.. The comfortable formal lounge is accessed via contemporary fully glazed double doors in a crittall style and is fitted with a range of fitted display shelving to each side of a feature fireplace, French doors access the terrace. The cinema room has been fitted with panelling to all the walls and houses a large inset television. The cosy family room, with a gas fire and recessed TV complete the ground floor accommodation.