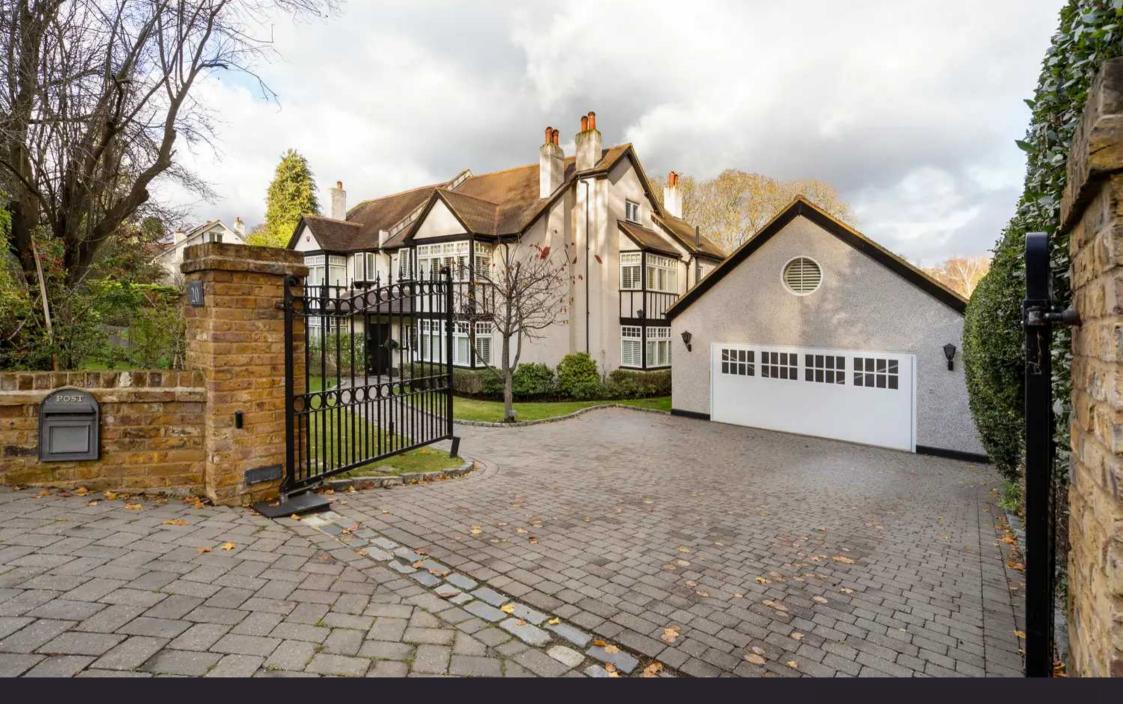

#### STEP OUTSIDE

Approached via double wrought iron gates, providing ample off road secure parking, leading to a large double garage with remote operated garage door. Block paved pathway leading to the front door, mature trees, shrubs and lawn. Outside lighting.

#### Purley, Surrey CR8 3EG

Dating back to 1912 with later additions, this semidetached, 6/7-bedroom house has been completely refurbished to an exceptionally high standard with a contemporary finish, but retaining an abundance of original features, providing excellent family accommodation over three floors, and with the added addition of a potential annexe, but currently utilised as a guest bedroom with ensuite, approached via a separate staircase from the main house and situated above the double garage.