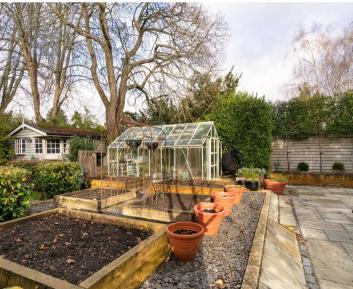

To the rear garden, a large sunny Porcelain terrace runs the width of the property, providing ample seating areas, seamlessly flowing with the interior via corner bifolding doors to the kitchen/dining area. Steps lead down to a large level lawn area, bordered by mature trees, shrubs. Raised vegetable beds, greenhouse, rear patio area, all bordered by mature hedging to both sides. Gated access to front garden.