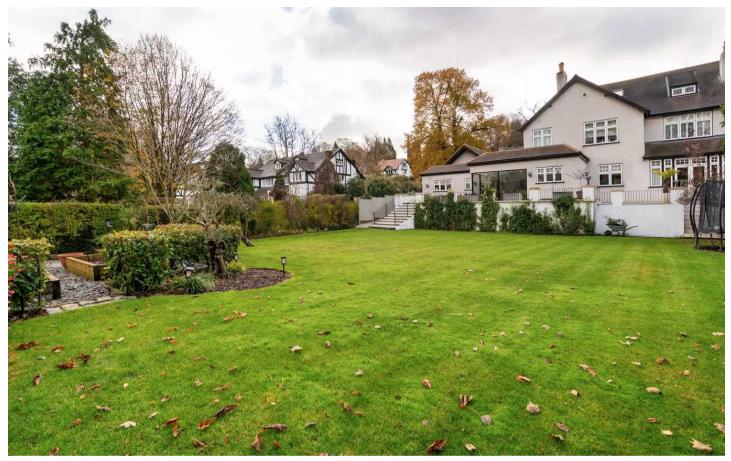

#### STEP OUTSIDE

Approached via double wrought iron gates, providing ample off road secure parking, leading to a large double garage with remote operated garage door. Block paved pathway leading to the front door, mature trees, shrubs and lawn. Outside lighting.

To the rear garden, a large sunny Porcelain terrace runs the width of the property, providing ample seating areas, seamlessly flowing with the interior via corner bifolding doors to the kitchen/dining area. Steps lead down to a large level lawn area, bordered by mature trees, shrubs. Raised vegetable beds, greenhouse, rear patio area, all bordered by mature hedging to both sides. Gated access to front garden.