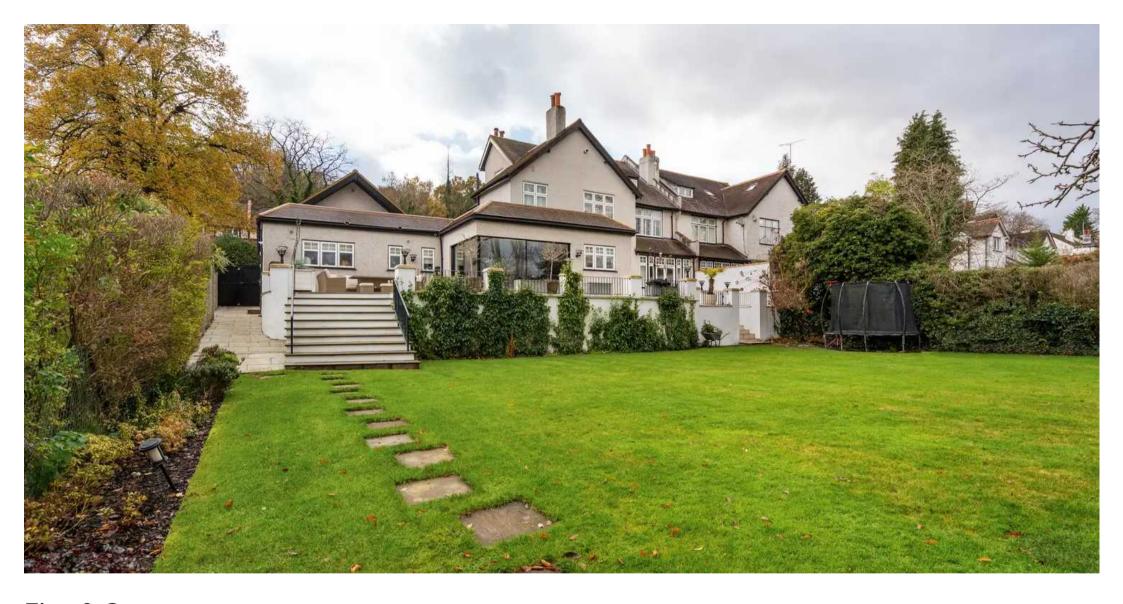

#### STEP OUTSIDE

Approached via double wrought iron gates, providing ample off road secure parking, leading to a large double garage with remote operated garage door. Block paved pathway leading to the front door, mature trees, shrubs and lawn. Outside lighting.

To the rear garden, a large sunny Porcelain terrace runs the width of the property, providing ample seating areas, seamlessly flowing with the interior via corner bifolding doors to the kitchen/dining area. Steps lead down to a large level lawn area, bordered by mature trees, shrubs. Raised vegetable beds, greenhouse, rear patio area, all bordered by mature hedging to both sides. Gated access to front garden.