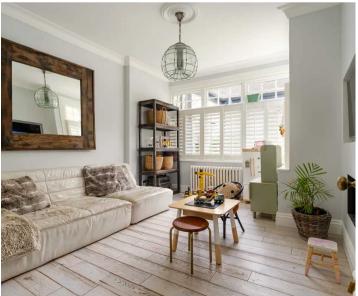

From the moment you step through the front door, one is greeted by a welcoming hallway that leads to an elegant and light-filled living room, cinema room and snug.. The comfortable formal lounge is accessed via contemporary fully glazed double doors in a crittall style and is fitted with a range of fitted display shelving to each side of a feature fireplace, French doors access the terrace. The cinema room has been fitted with panelling to all the walls and houses a large inset television. The cosy family room, with a gas fire and recessed TV complete the ground floor accommodation.