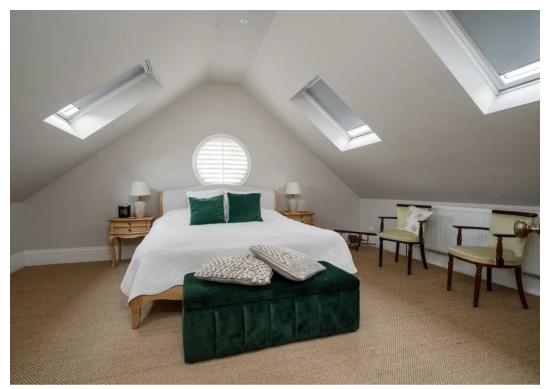

Rising to the first floor where you will find 4 bedrooms and 2 bathrooms. The master bedroom has a large square bay window, fitted with plantation shutters overlooking the front garden, with an ensuite walk in wardrobe/dressing area and a recently refitted ensuite shower room with roll top bath, walk-in rain shower and porcelain tiles to walls and flooring Three further double bedrooms, one having fitted wardrobes, all sharing a refashioned family bathroom, with rain shower and roll top bath. All the bedrooms have original floorboards painted white. Rising to the second floor, there are two further double rooms plus the opportunity to expand further into the eaves to create a bathroom, if required, subject to the usual planning consents.