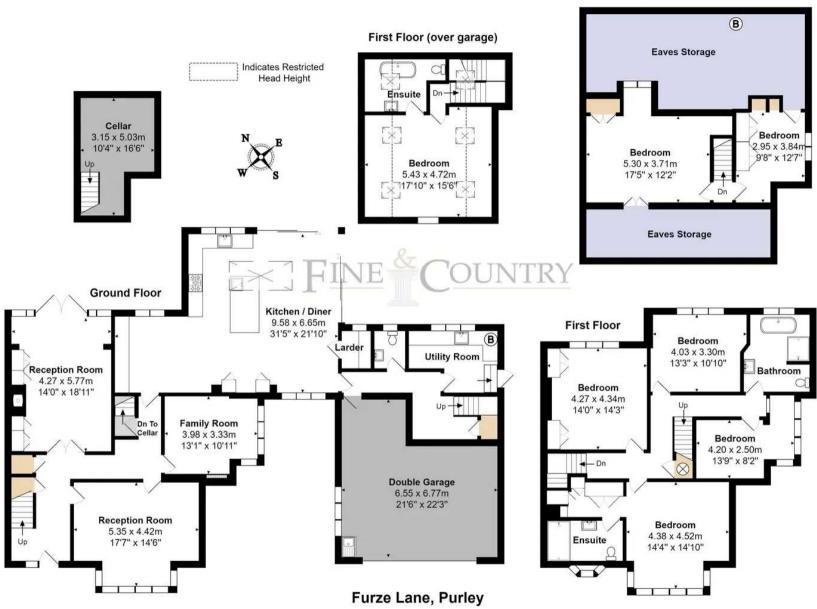

Second Floor

Total Area: 338.3 sq m ... 3641 sq ft (excluding double garage, cellar, eaves storage)

All measurements are approximate and for display purposes only.