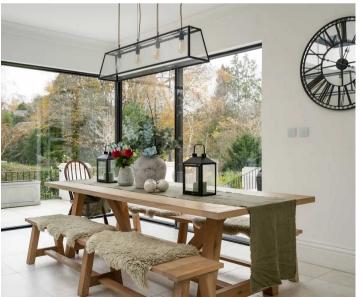

The heart of this remarkable property lies in the open plan kitchen/dining/family room. This thoughtfully designed space is ideal for modern family living, providing ergonomic integration between cooking, dining, and relaxation, with corner bi-folding doors, flowing seamlessly into the outdoor space providing access onto a sunny rear terrace with views over manicured grounds. Large porcelain tiles with underfloor heating set the tone for this large open plan room which is bathed in natural lantern light. Fitted by 'The Shaker Kitchen company' around a central quartz fitted island, the bespoke design is colour co-ordinated with a comprehensive range of hardwood, hand painted units. Integrated appliances to include a Rangemaster gas oven and hob, temperature-controlled drinks fridges, Quooker hot tap, integrated dishwasher and walk in larder cupboard.

From the moment you step through the front door, one is greeted by a welcoming hallway that leads to an elegant and light-filled living room, cinema room and snug.. The comfortable formal lounge is accessed via contemporary fully glazed double doors in a crittall style and is fitted with a range of fitted display shelving to each side of a feature fireplace, French doors access the terrace. The cinema room has been fitted with panelling to all the walls and houses a large inset television. The cosy family room, with a gas fire and recessed TV complete the ground floor accommodation.