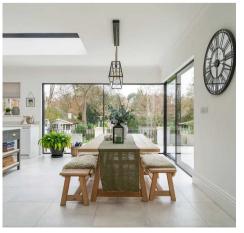

The heart of this remarkable property lies in the open plan kitchen/dining/family room. This thoughtfully designed space is ideal for modern family living, providing ergonomic integration between cooking, dining, and relaxation, with corner bi-folding doors, flowing seamlessly into the outdoor space providing access onto a sunny rear terrace with views over manicured grounds. Large porcelain tiles with underfloor heating set the tone for this large open plan room which is bathed in natural lantern light. Fitted by 'The Shaker Kitchen company' around a central quartz fitted island, the bespoke design is colour co-ordinated with a comprehensive range of hardwood, hand painted units. Integrated appliances to include a Rangemaster gas oven and hob, temperature-controlled drinks fridges, Quooker hot tap, integrated dishwasher and walk in larder cupboard.