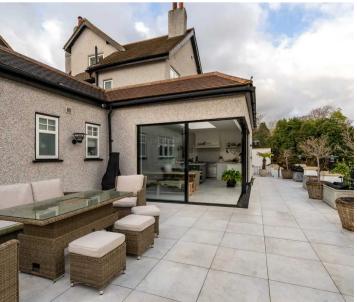

The heart of this remarkable property lies in the open plan kitchen/dining/family room. This thoughtfully designed space is ideal for modern family living, providing ergonomic integration between cooking, dining, and relaxation, with corner bi-folding doors, flowing seamlessly into the outdoor space providing access onto a sunny rear terrace with views over manicured grounds. Large porcelain tiles with underfloor heating set the tone for this large open plan room which is bathed in natural lantern light. Fitted by 'The Shaker Kitchen company' around a central quartz fitted island, the bespoke design is colour co-ordinated with a comprehensive range of hardwood, hand painted units. Integrated appliances to include a Rangemaster gas oven and hob, temperature-controlled drinks fridges, Quooker hot tap, integrated dishwasher and walk in larder cupboard.

To the rear garden, a large sunny Porcelain terrace runs the width of the property, providing ample seating areas, seamlessly flowing with the interior via corner bifolding doors to the kitchen/dining area. Steps lead down to a large level lawn area, bordered by mature trees, shrubs. Raised vegetable beds, greenhouse, rear patio area, all bordered by mature hedging to both sides. Gated access to front garden.