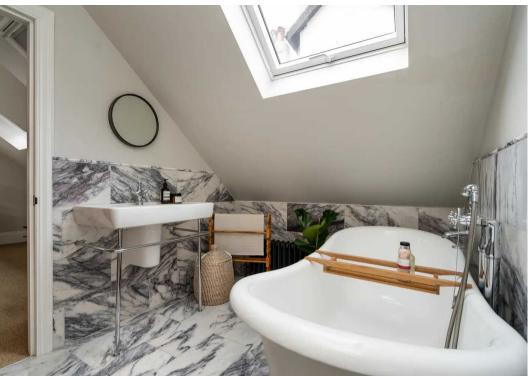

#### Purley, Surrey CR8 3EG

Enhancing this space is a walk in larder, a guest cloakroom and an excellent sized laundry room. A staircase leads up to the guest bedroom with velux windows and ensuite facilities to include a roll top bath and marble tiles to the floors and walls.

Rising to the first floor where you will find 4 bedrooms and 2 bathrooms. The master bedroom has a large square bay window, fitted with plantation shutters overlooking the front garden, with an ensuite walk in wardrobe/dressing area and a recently refitted ensuite shower room with roll top bath, walk-in rain shower and porcelain tiles to walls and flooring Three further double bedrooms, one having fitted wardrobes, all sharing a refashioned family bathroom, with rain shower and roll top bath. All the bedrooms have original floorboards painted white. Rising to the second floor, there are two further double rooms plus the opportunity to expand further into the eaves to create a bathroom, if required, subject to the usual planning consents.