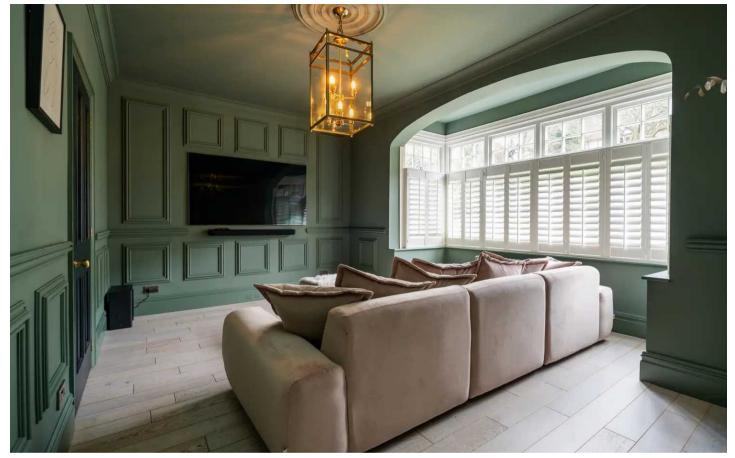

From the moment you step through the front door, one is greeted by a welcoming hallway that leads to an elegant and light-filled living room, cinema room and snug.. The comfortable formal lounge is accessed via contemporary fully glazed double doors in a crittall style and is fitted with a range of fitted display shelving to each side of a feature fireplace, French doors access the terrace. The cinema room has been fitted with panelling to all the walls and houses a large inset television. The cosy family room, with a gas fire and recessed TV complete the ground floor accommodation.