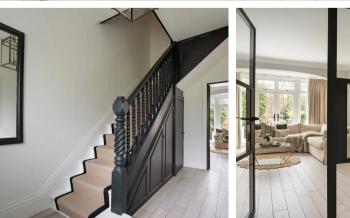

From the moment you step through the front door, one is greeted by a welcoming hallway that leads to an elegant and light-filled living room, cinema room and snug.. The comfortable formal lounge is accessed via contemporary fully glazed double doors in a crittall style and is fitted with a range of fitted display shelving to each side of a feature fireplace, French doors access the terrace. The cinema room has been fitted with panelling to all the walls and houses a large inset television. The cosy family room, with a gas fire and recessed TV complete the ground floor accommodation.

Rising to the first floor where you will find 4 bedrooms and 2 bathrooms. The master bedroom has a large square bay window, fitted with plantation shutters overlooking the front garden, with an ensuite walk in wardrobe/dressing area and a recently refitted ensuite shower room with roll top bath, walk-in rain shower and porcelain tiles to walls and flooring Three further double bedrooms, one having fitted wardrobes, all sharing a refashioned family bathroom, with rain shower and roll top bath. All the bedrooms have original floorboards painted white. Rising to the second floor, there are two further double rooms plus the opportunity to expand further into the eaves to create a bathroom, if required, subject to the usual planning consents.