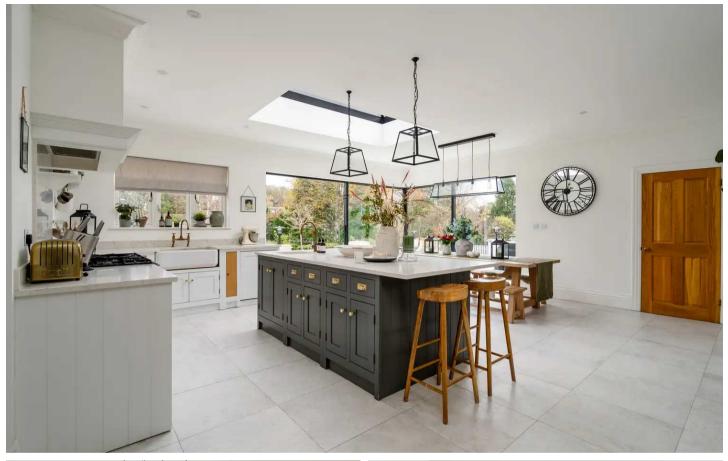

The heart of this remarkable property lies in the open plan kitchen/dining/family room. This thoughtfully designed space is ideal for modern family living, providing ergonomic integration between cooking, dining, and relaxation, with corner bi-folding doors, flowing seamlessly into the outdoor space providing access onto a sunny rear terrace with views over manicured grounds. Large porcelain tiles with underfloor heating set the tone for this large open plan room which is bathed in natural lantern light. Fitted by 'The Shaker Kitchen company' around a central quartz fitted island, the bespoke design is colour co-ordinated with a comprehensive range of hardwood, hand painted units. Integrated appliances to include a Rangemaster gas oven and hob, temperature-controlled drinks fridges, Quooker hot tap, integrated dishwasher and walk in larder cupboard.

#### Purley, Surrey CR8 3EG

Enhancing this space is a walk in larder, a guest cloakroom and an excellent sized laundry room. A staircase leads up to the guest bedroom with velux windows and ensuite facilities to include a roll top bath and marble tiles to the floors and walls.