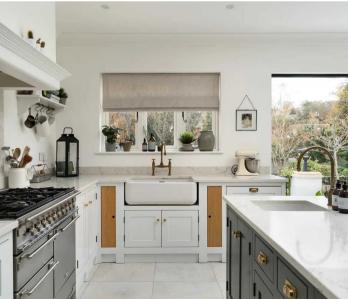

The heart of this remarkable property lies in the open plan kitchen/dining/family room. This thoughtfully designed space is ideal for modern family living, providing ergonomic integration between cooking, dining, and relaxation, with corner bi-folding doors, flowing seamlessly into the outdoor space providing access onto a sunny rear terrace with views over manicured grounds. Large porcelain tiles with underfloor heating set the tone for this large open plan room which is bathed in natural lantern light. Fitted by 'The Shaker Kitchen company' around a central quartz fitted island, the bespoke design is colour co-ordinated with a comprehensive range of hardwood, hand painted units. Integrated appliances to include a Rangemaster gas oven and hob, temperature-controlled drinks fridges, Quooker hot tap, integrated dishwasher and walk in larder cupboard.

#### Purley, Surrey CR8 3EG

Enhancing this space is a walk in larder, a guest cloakroom and an excellent sized laundry room. A staircase leads up to the guest bedroom with velux windows and ensuite facilities to include a roll top bath and marble tiles to the floors and walls.