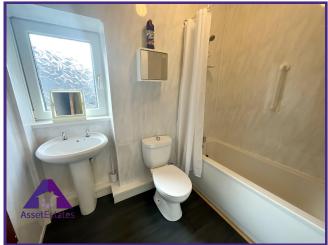

## Lounge

8'2" x 10'1" (2.52m x 3.1m) **Kitchen** 

11'5" x 14'7" (3.53m x 4.5m) Bathroom

5' x 7'6" (1.55m x 2.33m) **Bedroom 1** 

10'1" x 11'7" (3.09m x 3.58m)