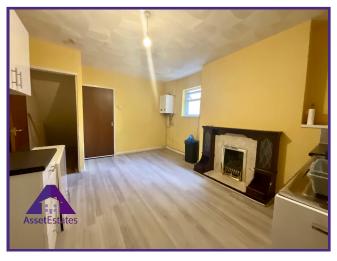

## Lounge

8'2" x 10'1" (2.52m x 3.1m) **Kitchen** 

11'5" x 14'7" (3.53m x 4.5m) Bathroom

5' x 7'6" (1.55m x 2.33m) **Bedroom 1** 

10'1" x 11'7" (3.09m x 3.58m)