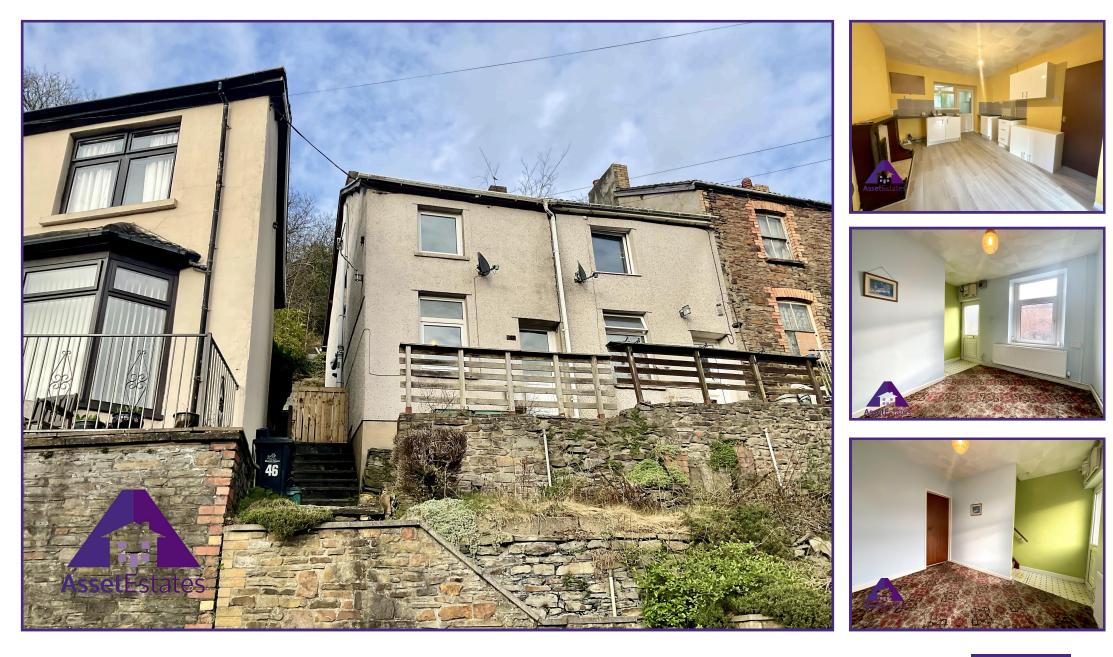

Commercial Road, Llanhilleth, Abertillery, NP13 2HT



£75,000

## Lounge

8'2" x 10'1" (2.52m x 3.1m) **Kitchen** 

11'5" x 14'7" (3.53m x 4.5m) Bathroom

5' x 7'6" (1.55m x 2.33m) **Bedroom 1** 

10'1" x 11'7" (3.09m x 3.58m)

## Bedroom 2

## 6'9" x 10'8" (2.12m x 3.31m)

**Tenure** We have been informed that this property is freehold, intending purchasers should make enquires with their solicitor

Services Mains gas, electric, water and drainage

**Council Tax** Band: A





**Asset Estates Ltd** 

Abertillery NP13 1DA Call: 01495 211311 Web: www.assetestates.co.uk/ Email: info@assetestates.co.uk



No statement in these details should be relied upon as representation of fact. Any purchaser should instruct their own survey in order to ensure the accuracy of the information within. As