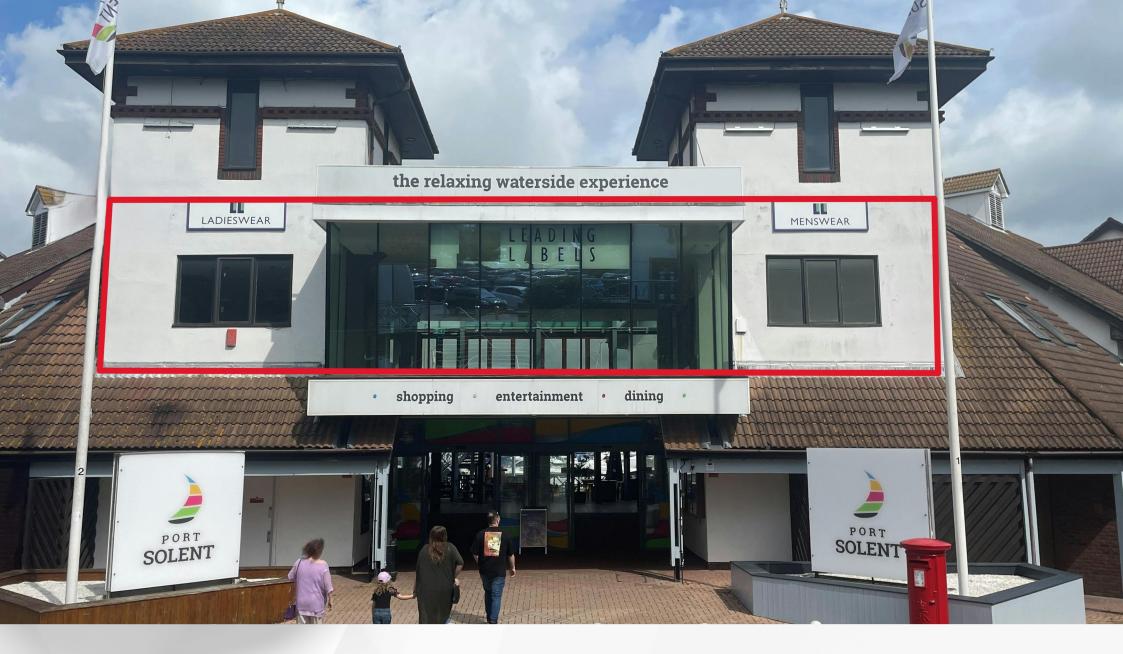

## Location

Unit 40 The Boardwalk, Port Solent, Portsmouth, PO6 4TP

Port Solent is an established leisure and tourist destination with an interesting mix of restaurants, bars, shops, a 6 screen Odeon Cinema and David Lloyd Health Club. The premises occupy a highly visible position at the main entrance to The Boardwalk. Other occupiers include Pavers, Cotton Traders, Zizzi, Prezzo, Koh Thai, Harvester and Casa Brasil.

#### **Description**

The premises are situated at first floor level and benefit from extensive window frontage to the main entrance to The Boardwalk and also the marina. The premises have until recently been trading as a retail outlet and are fitted to a good standard. There is an external terrace area directly outside the unit overlooking the marina.