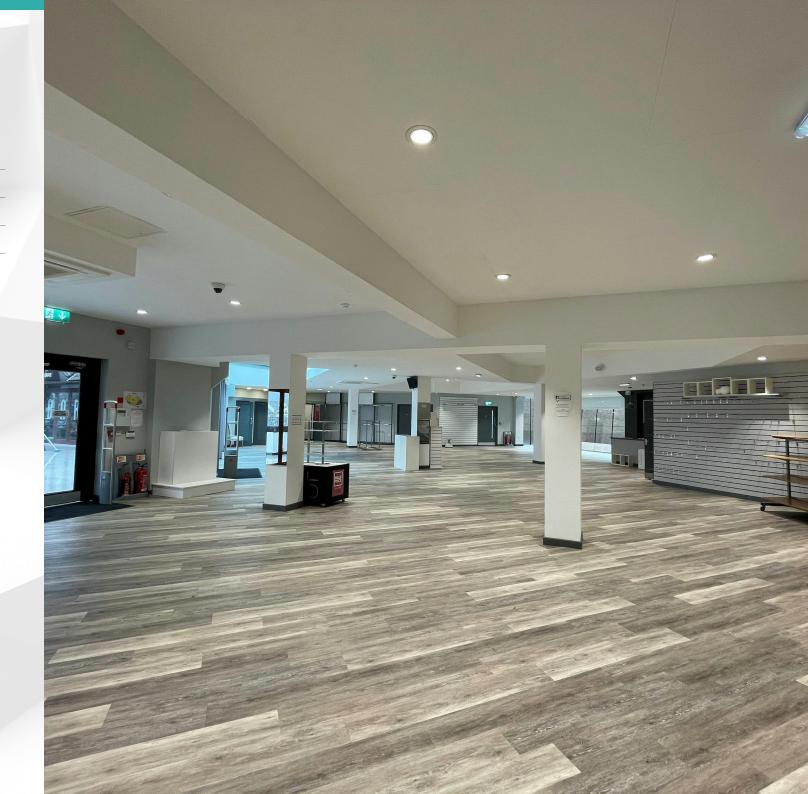

#### **Description**

The premises are situated at first floor level and benefit from extensive window frontage to the main entrance to The Boardwalk and also the marina. The premises have until recently been trading as a retail outlet and are fitted to a good standard. There is an external terrace area directly outside the unit overlooking the marina.

#### Accommodation

The accommodation comprises the following areas:

| Name                         | sq ft | sq m   |
|------------------------------|-------|--------|
| 1st - Fitted Retail Showroom | 4,750 | 441.29 |
| Total                        | 4,750 | 441.29 |