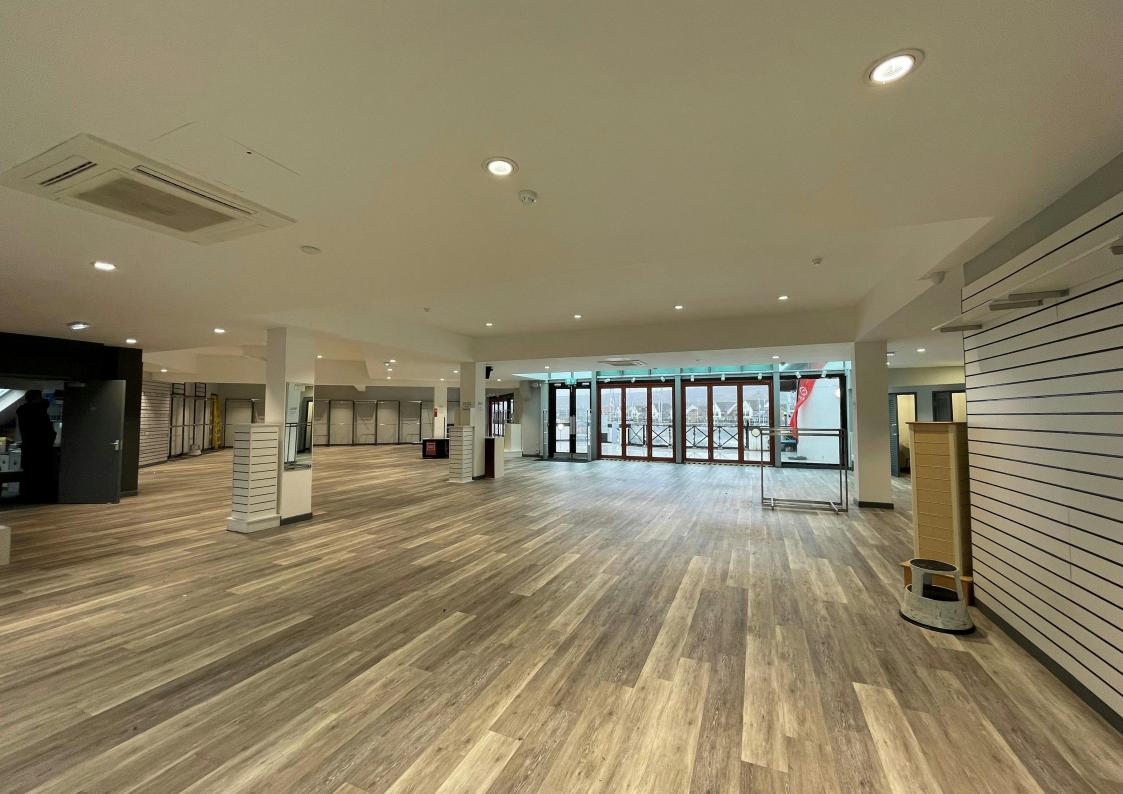

#### **Description**

The premises are situated at first floor level and benefit from extensive window frontage to the main entrance to The Boardwalk and also the marina. The premises have until recently been trading as a retail outlet and are fitted to a good standard. There is an external terrace area directly outside the unit overlooking the marina.

#### Accommodation

The accommodation comprises the following areas:

| Name                         | sq ft | sq m   |
|------------------------------|-------|--------|
| 1st - Fitted Retail Showroom | 4,750 | 441.29 |
| Total                        | 4,750 | 441.29 |