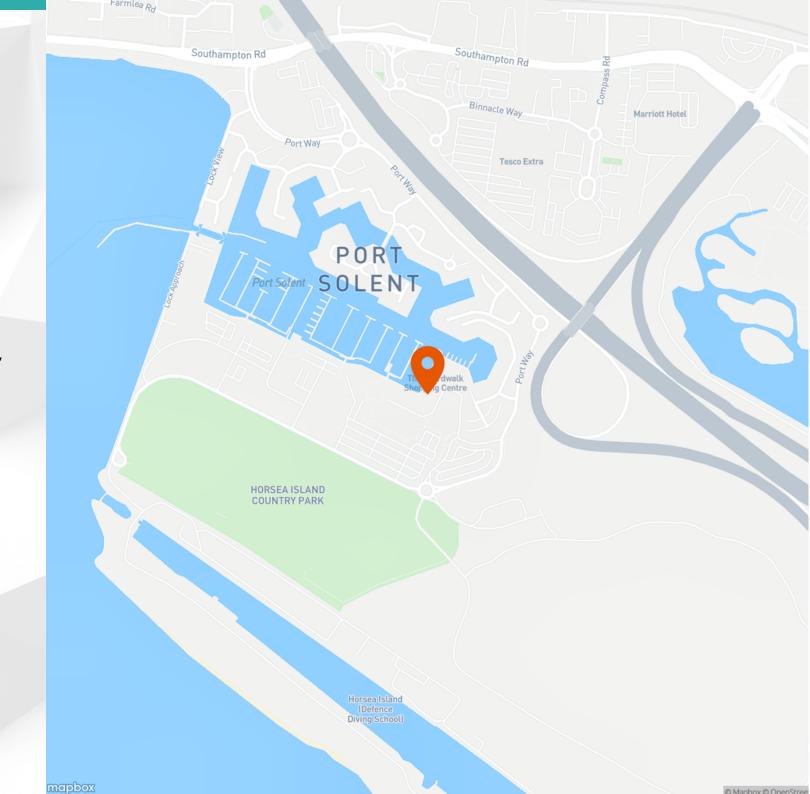

## Location

Unit 40 The Boardwalk, Port Solent, Portsmouth, PO6 4TP

Port Solent is an established leisure and tourist destination with an interesting mix of restaurants, bars, shops, a 6 screen Odeon Cinema and David Lloyd Health Club. The premises occupy a highly visible position at the main entrance to The Boardwalk. Other occupiers include Pavers, Cotton Traders, Zizzi, Prezzo, Koh Thai, Harvester and Casa Brasil.