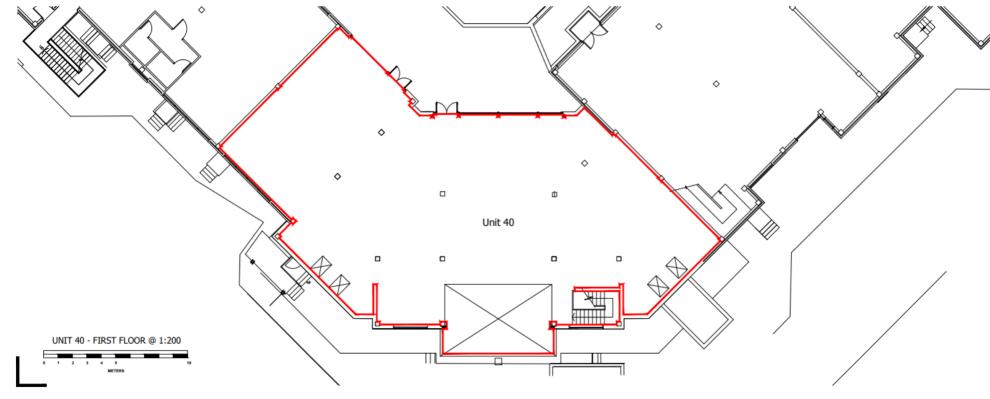

#### Accommodation

The accommodation comprises the following areas:

| Name                         | sq ft | sq m   |
|------------------------------|-------|--------|
| 1st - Fitted Retail Showroom | 4,750 | 441.29 |
| Total                        | 4,750 | 441.29 |