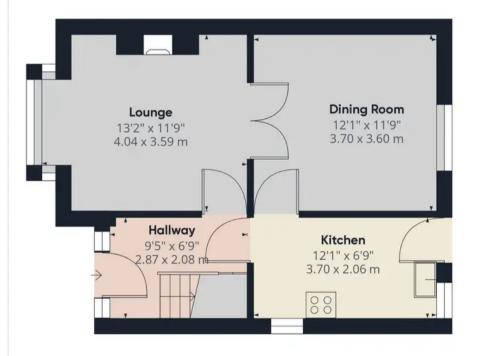

Step through the entrance hall into the spacious lounge with bay fronted window and feature gas fireplace with tiled surround. The second reception room which could be utilised as a dining room has double doors which can separate both rooms or allow it to be open plan. The kitchen has a range of wall and base units with contrasting work surfaces, stainless steel sink unit, free standing electric cooker and hob and under counter fridge.

Coppull Branch 244 Spendmore Lane, Coppull, PR7 5DE 01257 794588

www.hometruthslancs.co.uk office@hometruthslancs.co.uk

Floor 1 Floor 2

Approximate total area<sup>(1)</sup>

853.71 ft<sup>2</sup> 79.31 m<sup>2</sup>

(1) Excluding balconies and terraces

While every attempt has been made to ensure accuracy, all measurements are approximate, not to scale. This floor plan is for illustrative purposes only.

GIRAFFE360