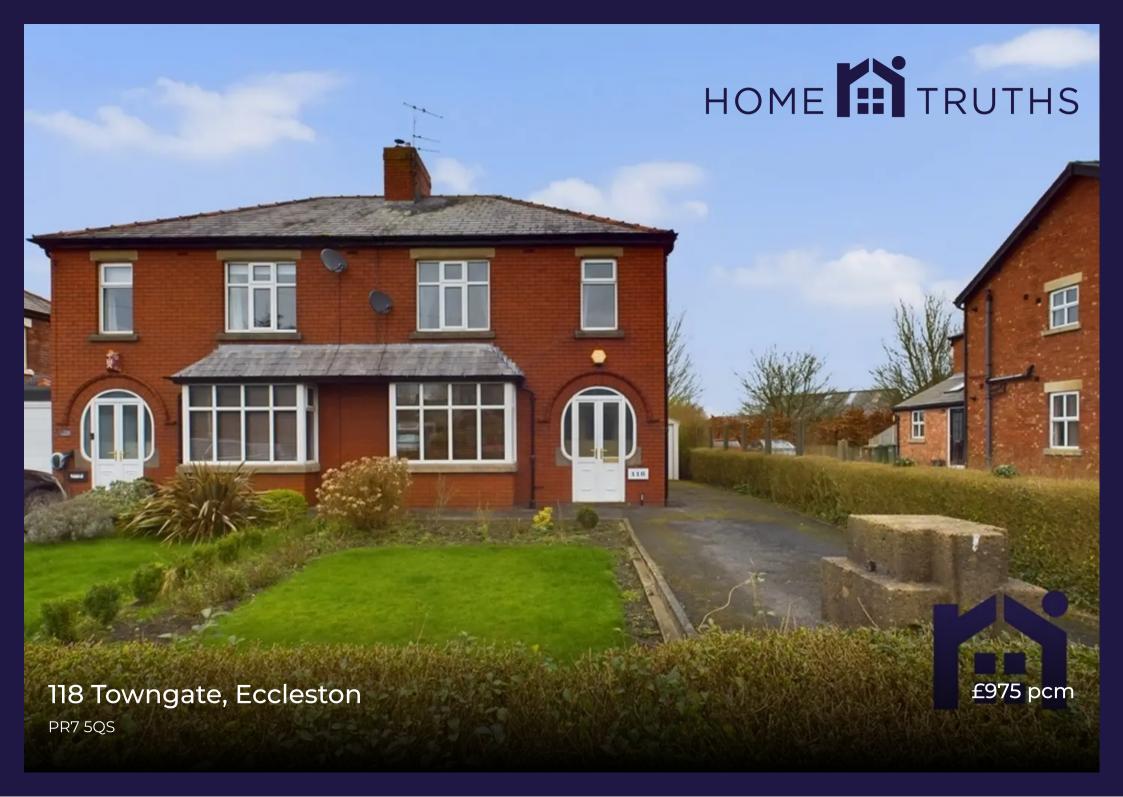

Three bedroom semi-detached property with private garden overlooking countryside and detached garage situated in the sought after village of Eccleston and close to all local amenities including shops and schools. Available to let immediately.

The garden is mainly laid to lawn with patio area. The detached garage is a great space for additional storage and has light and power for additional white goods. There are extra storage sheds with extra power and heating facilities.