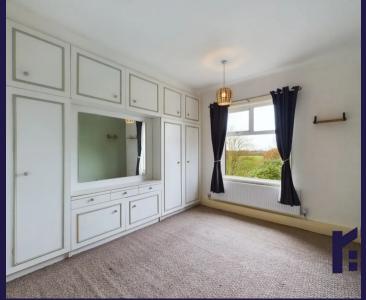

Carpeted stairs lead to the first floor with two good sized double bedrooms, one with built in wardrobes and a comfortable single. The new bathroom suite comprises a panelled bath with shower over, wash hand basin and wc.