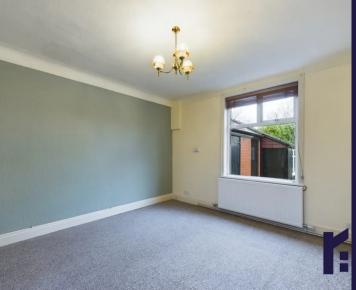

Carpeted stairs lead to the first floor with two good sized double bedrooms, one with built in wardrobes and a comfortable single. The new bathroom suite comprises a panelled bath with shower over, wash hand basin and wc.