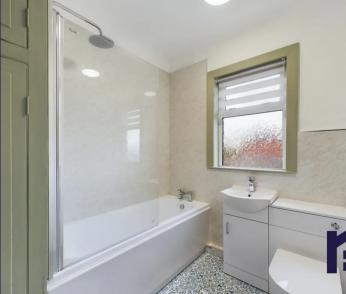

Carpeted stairs lead to the first floor with two good sized double bedrooms, one with built in wardrobes and a comfortable single. The new bathroom suite comprises a panelled bath with shower over, wash hand basin and wc.