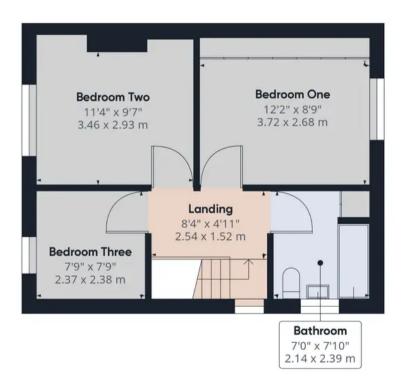

Carpeted stairs lead to the first floor with two good sized double bedrooms, one with built in wardrobes and a comfortable single. The new bathroom suite comprises a panelled bath with shower over, wash hand basin and wc.

Coppull Branch 244 Spendmore Lane, Coppull, PR7 5DE 01257 794588

www.hometruthslancs.co.uk office@hometruthslancs.co.uk

Floor 1 Floor 2

Approximate total area<sup>(1)</sup>

853.71 ft<sup>2</sup> 79.31 m<sup>2</sup>

(1) Excluding balconies and terraces

While every attempt has been made to ensure accuracy, all measurements are approximate, not to scale. This floor plan is for illustrative purposes only.

GIRAFFE360