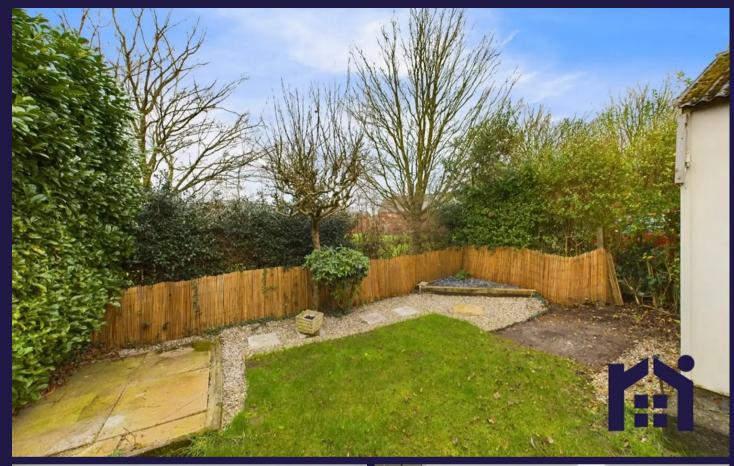

The garden is mainly laid to lawn with patio area. The detached garage is a great space for additional storage and has light and power for additional white goods. There are extra storage sheds with extra power and heating facilities.