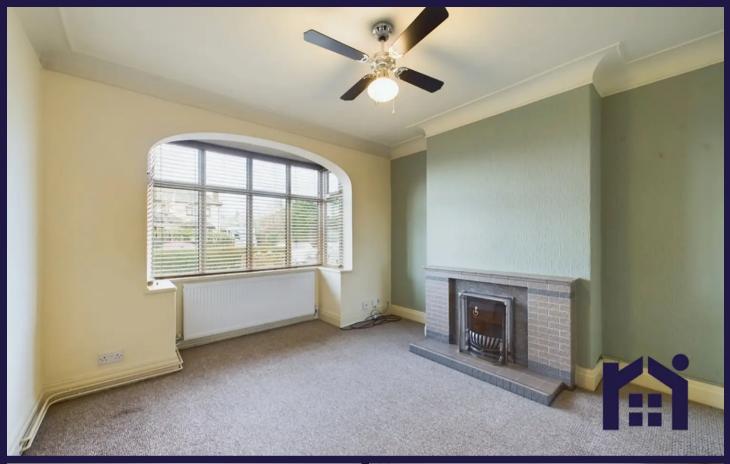

Step through the entrance hall into the spacious lounge with bay fronted window and feature gas fireplace with tiled surround. The second reception room which could be utilised as a dining room has double doors which can separate both rooms or allow it to be open plan. The kitchen has a range of wall and base units with contrasting work surfaces, stainless steel sink unit, free standing electric cooker and hob and under counter fridge.