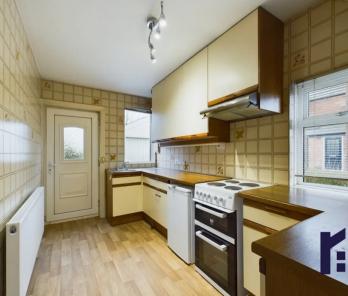

Step through the entrance hall into the spacious lounge with bay fronted window and feature gas fireplace with tiled surround. The second reception room which could be utilised as a dining room has double doors which can separate both rooms or allow it to be open plan. The kitchen has a range of wall and base units with contrasting work surfaces, stainless steel sink unit, free standing electric cooker and hob and under counter fridge.