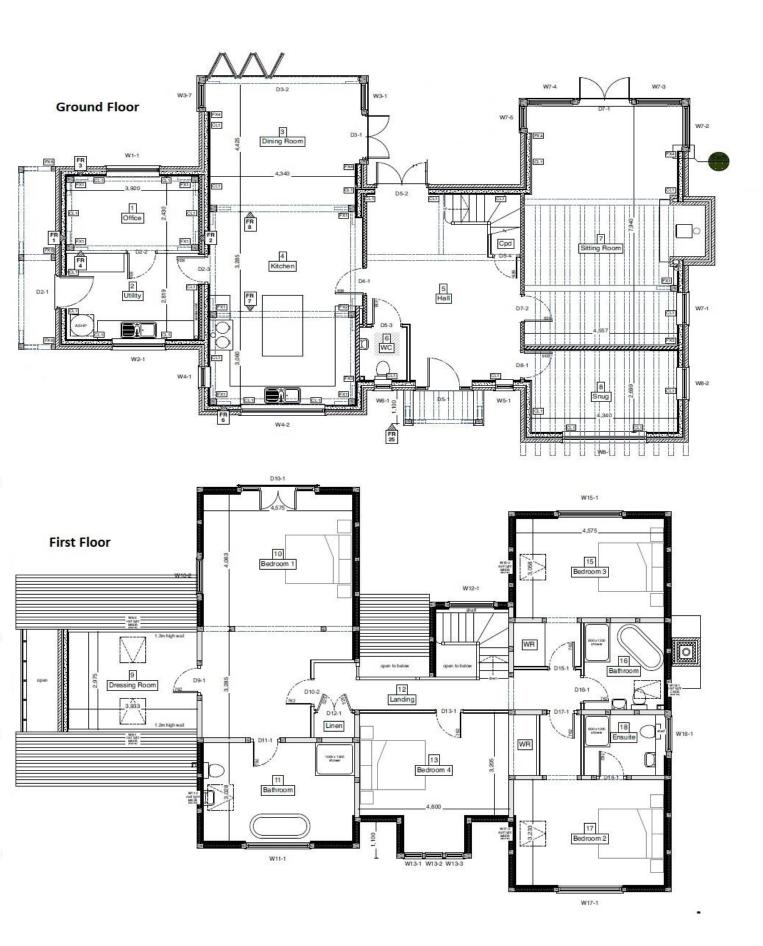

## \*\*\* CASH BUYERS ONLY \*\*\*

A unique opportunity to complete a high specification new build housing project. Occupying 0.65 of an acre located within this highly regarded home in West Chiltington. Accommodation comprises: impressive reception hall, sitting room, open plan kitchen/dining room, snug, study, utility room, four bedrooms with en-suite to the master bedroom. Outside, there is extensive parking and a detached double garage, with gardens backing onto woodland.