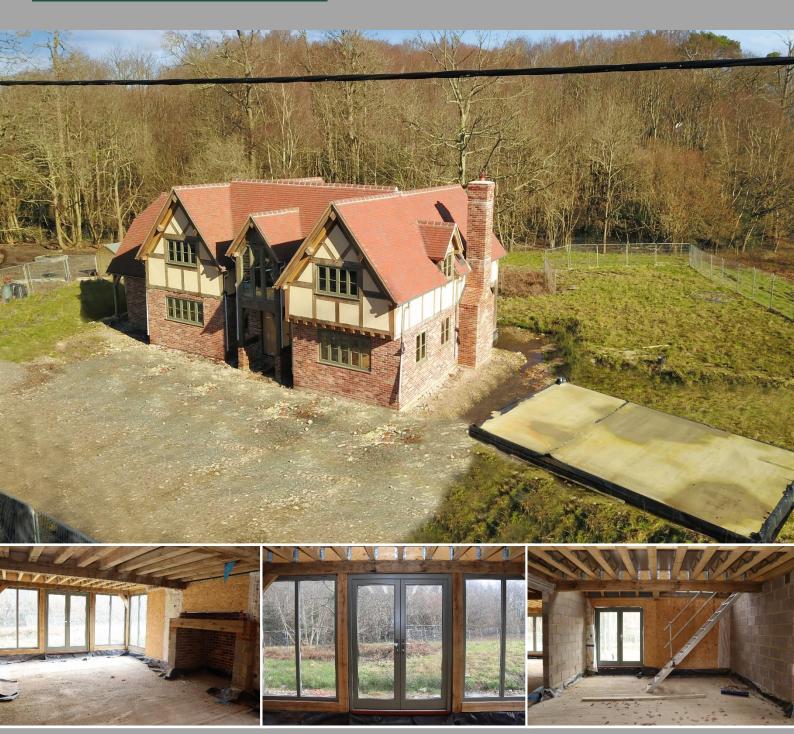

## \*\*\* CASH BUYERS ONLY \*\*\*

A unique opportunity to complete a high specification new build housing project. Occupying 0.65 of an acre located within this highly regarded home in West Chiltington. Accommodation comprises: impressive reception hall, sitting room, open plan kitchen/dining room, snug, study, utility room, four bedrooms with en-suite to the master bedroom. Outside, there is extensive parking and a detached double garage, with gardens backing onto woodland.