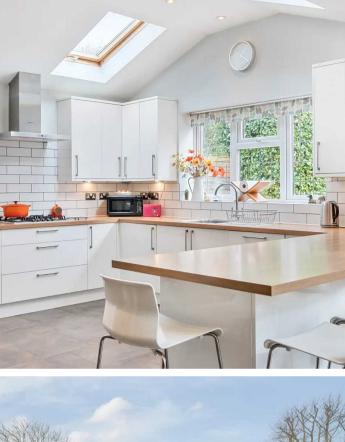

The open-plan kitchen/diner and family room serves as the heart of the home, seamlessly connecting with beautifully landscaped gardens that offer a serene escape. The outdoor space features a manicured lawn, creating a perfect oasis for relaxation and entertaining.