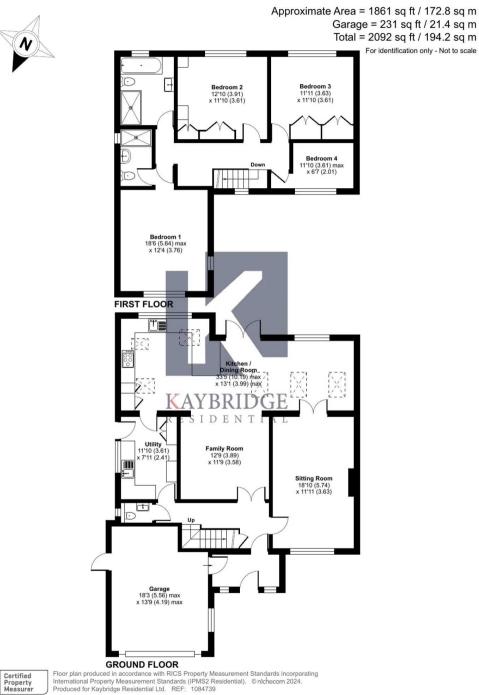

#### Chipstead

- Picturesque setting
- Four bedroom detached family residence
- Close proximity to good schools and mainline station
- Extended
- Open-plan kitchen/diner and family room
- Beautifully landscaped gardens
- Ensuite main bedroom
- Downstairs W.C and utility room
- Gargage and ample off-street parking

Nestled in a picturesque setting, this exquisite fourbedroom extended detached family residence, boasts a prime location offering the perfect blend of tranquillity and convenience. Situated in close proximity to acclaimed schools and a mainline station, this property impresses with its extended layout, providing a spacious and modern living environment.