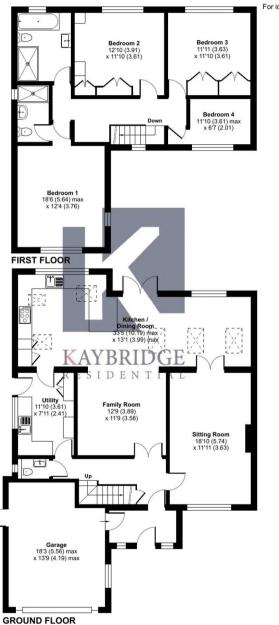

### Outwood Lane, Chipstead, Coulsdon, CR5

Approximate Area = 1861 sq ft / 172.8 sq m Garage = 231 sq ft / 21.4 sq m Total = 2092 sq ft / 194.2 sq m

For identification only - Not to scale