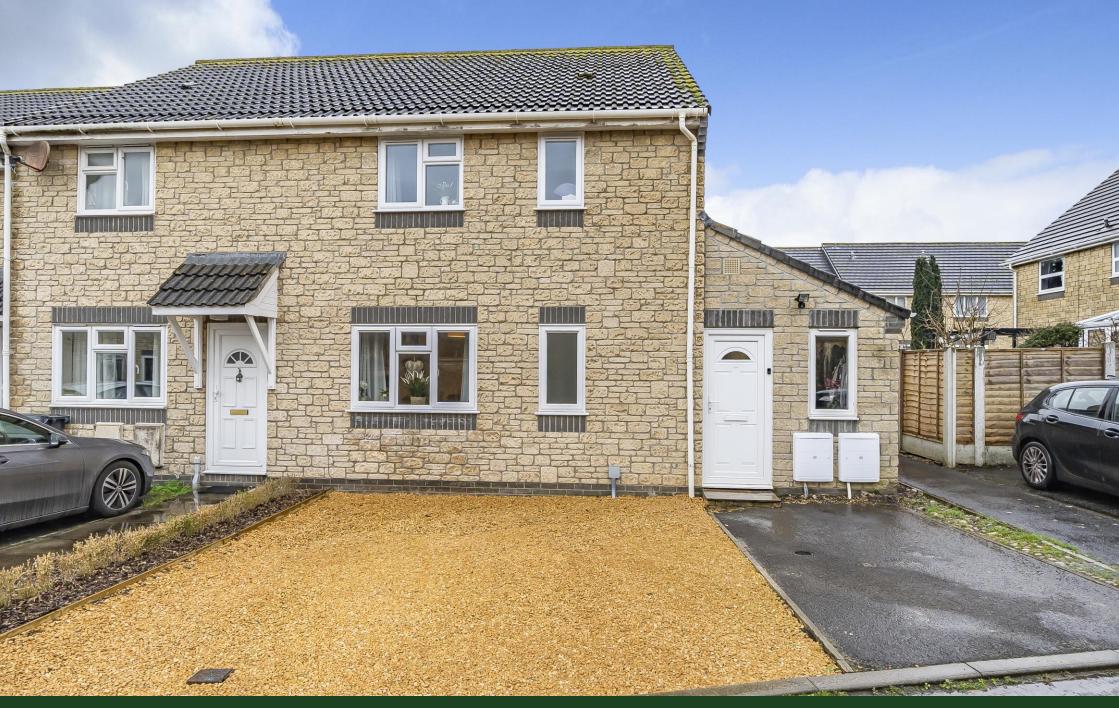

## **62 HAWTHORN CRESCENT, YATTON, BS49 4BF**

A beautifully presented 3-bedroom family home situated in a popular location in the heart of Yatton

APPROX 1064 SQ. FT. FLEXIBLE ACCOMMODATION • 3 BEDROOMS • BATHROOM & DOWNSTAIRS CLOAKROOM • SNUG • BOOT ROOM & UTILITY ROOM • DRIVEWAY PARKING • GARDEN • CLOSE PROXIMITY TO LOCAL MAINLINE RAILWAY STATION • ACCESS TO M5 JCT 20 WITHIN 3.9 MILES (ALL DISTANCES ARE APPROX)

62 Hawthorn Crescent is a beautifully presented family home situated in a popular location in the heart of Yatton. The entrance leads you into a spacious boot room, where there is ample storage for shoes and coats. Straight ahead is the utility room, fitted with wall and base units and space for a washing machine and tumble dryer. To your left, as you make your way down the hallway is the downstairs cloakroom and then the sitting room. Entering this space, you're immediately struck by its impressive size and inviting ambiance. Wooden flooring flows seamlessly throughout the downstairs, adding warmth and character to every room.