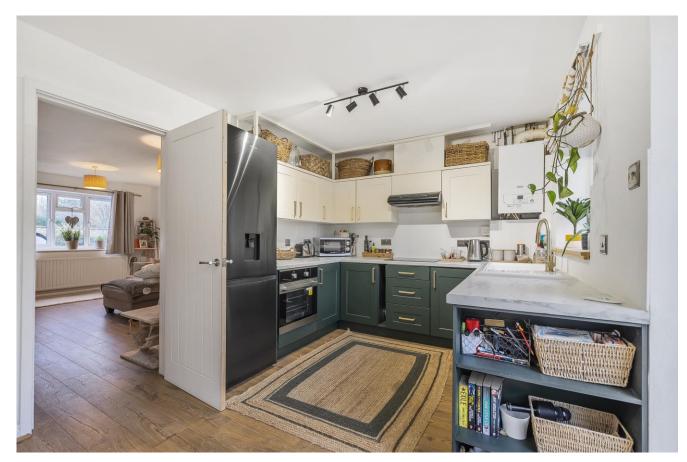

At the rear of the house, the kitchen is stylishly fitted with dark green base units contrasting beautifully with ivory wall units, all complemented with brass accents creating a sophisticated aesthetic. The sink overlooks the garden, offering a pleasant view while you tackle daily tasks, and there's ample space for a dining table, perfect for gathering with family and friends.