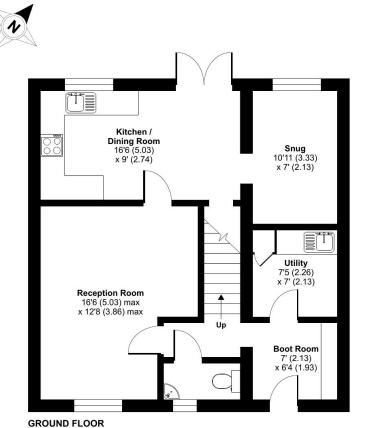

62 Hawthorn Crescent is a beautifully presented family home situated in a popular location in the heart of Yatton. The entrance leads you into a spacious boot room, where there is ample storage for shoes and coats. Straight ahead is the utility room, fitted with wall and base units and space for a washing machine and tumble dryer. To your left, as you make your way down the hallway is the downstairs cloakroom and then the sitting room. Entering this space, you're immediately struck by its impressive size and inviting ambiance. Wooden flooring flows seamlessly throughout the downstairs, adding warmth and character to every room.

At the rear of the house, the kitchen is stylishly fitted with dark green base units contrasting beautifully with ivory wall units, all complemented with brass accents creating a sophisticated aesthetic. The sink overlooks the garden, offering a pleasant view while you tackle daily tasks, and there's ample space for a dining table, perfect for gathering with family and friends.

Under the stairs, you'll find additional storage space, ideal for stowing away belongings and keeping the home organised and clutter-free. Completing the downstairs accommodation adjacent to the kitchen, is a snug complete with an electric fireplace, providing a cosy retreat for relaxing evenings.

## Hawthorn Crescent, Bristol, BS49

Approximate Area = 1064 sq ft / 98.8 sq m
For identification only - Not to scale

1 The Cross, Broad Street, Congresbury, North Somerset Tel: 01934 876226 Email: post@robin-king.com Web Address: www.robin-king.com Also at Mayfair Office, Cashel House, 15 Thayer Street, LONDON W1U 3JT and National Homes Network, 67/69 George Street, LONDON, W1U 8LT