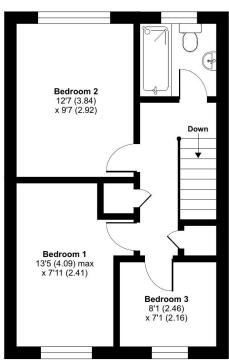

Upstairs, you'll discover three generously sized bedrooms, two of which are spacious doubles. The upstairs bathroom features a bath with a shower over.

**Location -** Yatton is a very popular village with excellent amenities including nursery & primary schools, library, shops, and businesses. The property is within the catchment for the highly regarded Backwell School and Sixth Form. Yatton benefits from regular direct train services to Bristol Temple Meads and London Paddington. There is access to the M5 at Clevedon within 3.9 miles and the nearby Strawberry Line currently connects Yatton to Axbridge and provides opportunities for safe off road walking and cycling.

## Hawthorn Crescent, Bristol, BS49

Approximate Area = 1064 sq ft / 98.8 sq m
For identification only - Not to scale

1 The Cross, Broad Street, Congresbury, North Somerset Tel: 01934 876226 Email: post@robin-king.com Web Address: www.robin-king.com Also at Mayfair Office, Cashel House, 15 Thayer Street, LONDON W1U 3JT and National Homes Network, 67/69 George Street, LONDON, W1U 8LT