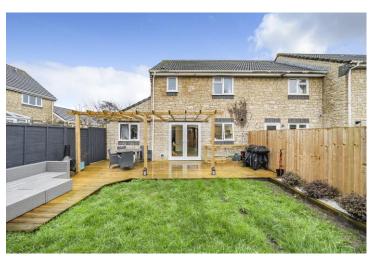

62 Hawthorn Crescent is a beautifully presented family home situated in a popular location in the heart of Yatton. The entrance leads you into a spacious boot room, where there is ample storage for shoes and coats. Straight ahead is the utility room, fitted with wall and base units and space for a washing machine and tumble dryer. To your left, as you make your way down the hallway is the downstairs cloakroom and then the sitting room. Entering this space, you're immediately struck by its impressive size and inviting ambiance. Wooden flooring flows seamlessly throughout the downstairs, adding warmth and character to every room.