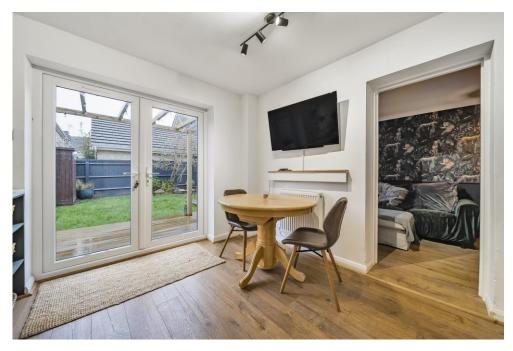

Under the stairs, you'll find additional storage space, ideal for stowing away belongings and keeping the home organised and clutter-free. Completing the downstairs accommodation adjacent to the kitchen, is a snug complete with an electric fireplace, providing a cosy retreat for relaxing evenings.