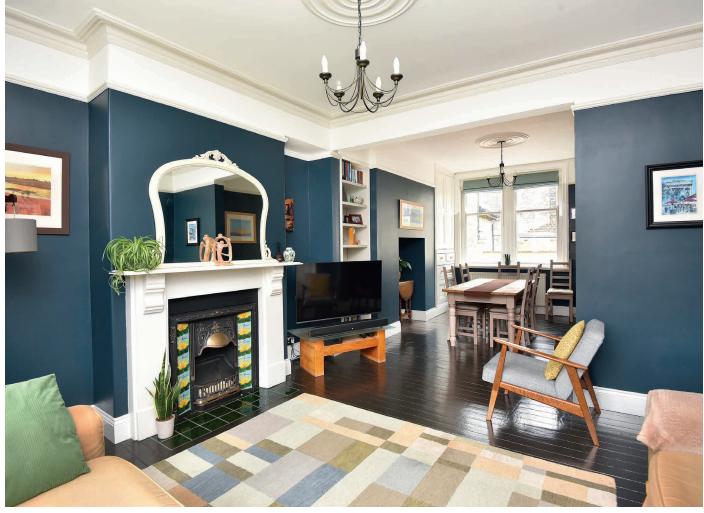

#### SITTING / DINING ROOM

A spacious reception room with bay window to front and further windows to the rear. Attractive feature fireplace. Sitting and dining areas. Fitted shelving and cabinets.