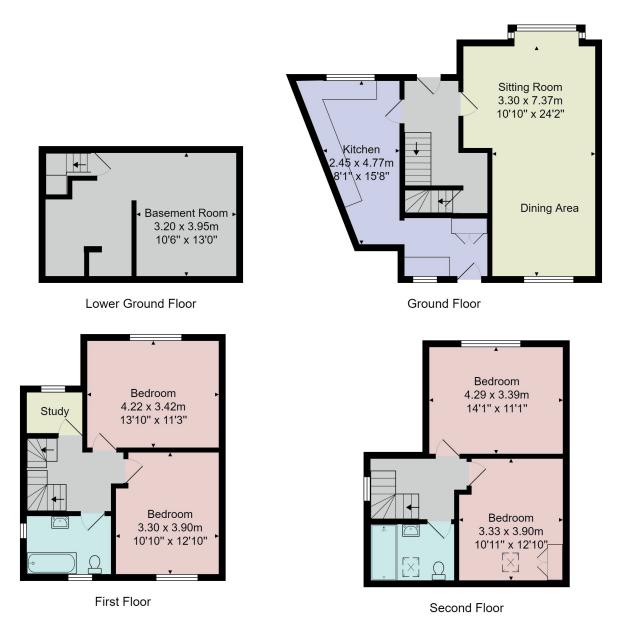

# FLOOR PLAN

Total Area: 163.4 m<sup>2</sup> ... 1759 ft<sup>2</sup>

All measurements are approximate and for display purposes only.

No liability is accepted by either the agency or Box Property Solutions Ltd as to the exact measurements of the rooms.

Box Property Solutions Ltd retains the copyright on this plan and allows agents to use it with agreed permission.