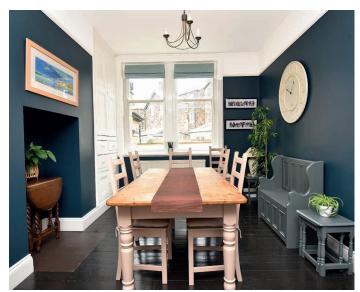

#### SITTING / DINING ROOM

A spacious reception room with bay window to front and further windows to the rear. Attractive feature fireplace. Sitting and dining areas. Fitted shelving and cabinets.