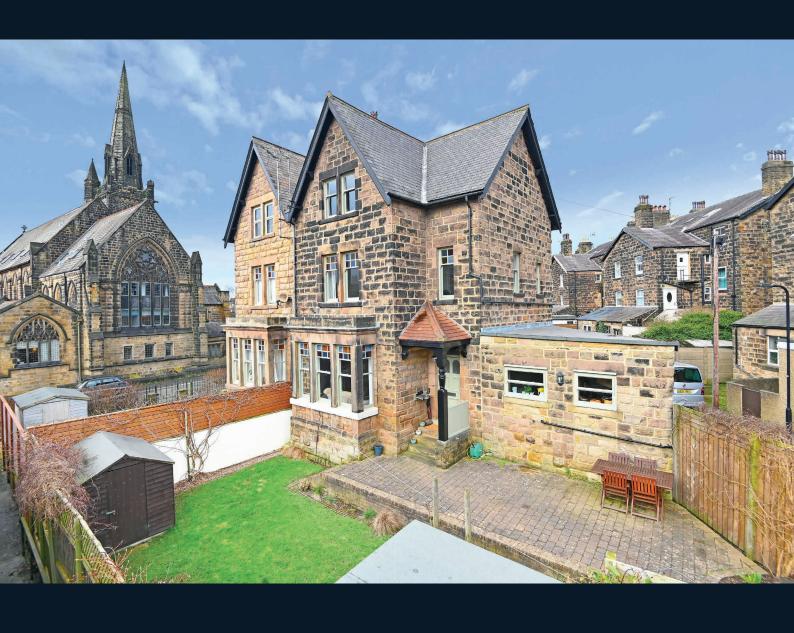

## 2 FRANKLIN SQUARE,

Harrogate, HGI 5EL

A charming four-bedroom semi-detached period property with garden and parking, situated in this quiet yet convenient location just of King's Road and within easy walking distance of Harrogate town centre.

This well-presented property provides spacious accommodation comprising a sitting and dining room, together with modern kitchen, utility room and useful basement storage area. On the upper floors there are four double bedrooms, two bathrooms and a study. There are two driveways which provide parking for at least two vehicles and there is an attractive garden with lawn and paved sitting areas.

Franklin Square is a quiet backwater, situated in a most convenient location well served by the excellent amenities along King's Road and within easy walking distance of the town centre, where there is an excellent range of amenities on offer, including shops, bars, restaurants, and the railway station.

### Outside

There are two separate driveways that provide off-road parking for two vehicles. There is an attractive garden with lawn and paved sitting areas. Timber garden shed.