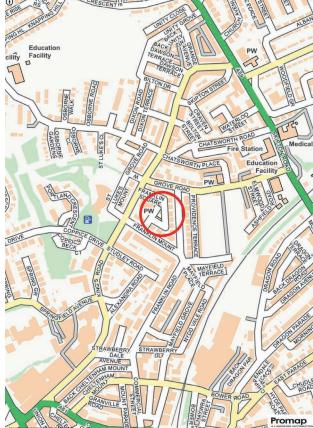

## 2 FRANKLIN SQUARE,

Harrogate, HGI 5EL

A charming four-bedroom semi-detached period property with garden and parking, situated in this quiet yet convenient location just of King's Road and within easy walking distance of Harrogate town centre.

Franklin Square is a quiet backwater, situated in a most convenient location well served by the excellent amenities along King's Road and within easy walking distance of the town centre, where there is an excellent range of amenities on offer, including shops, bars, restaurants, and the railway station.