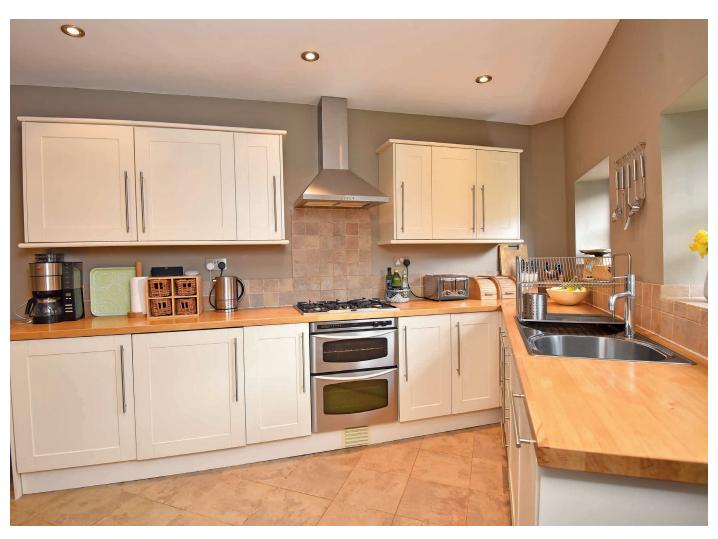

#### **KITCHEN**

With a range of fitted wall and base units with gas hob, double oven, integrated dishwasher, fridge and freezer.