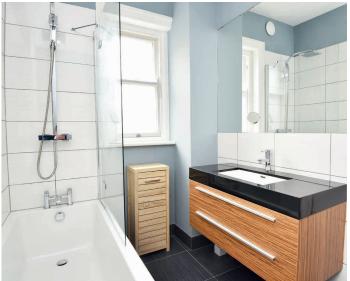

### **BATHROOM**

A white suite comprising WC, washbasin set within a vanity unit, and bath with shower above. Tiled walls and floor. Heated towel rail.

### SHOWER ROOM

With WC, washbasin and shower. Tiled walls and floor. Heated towel rail.