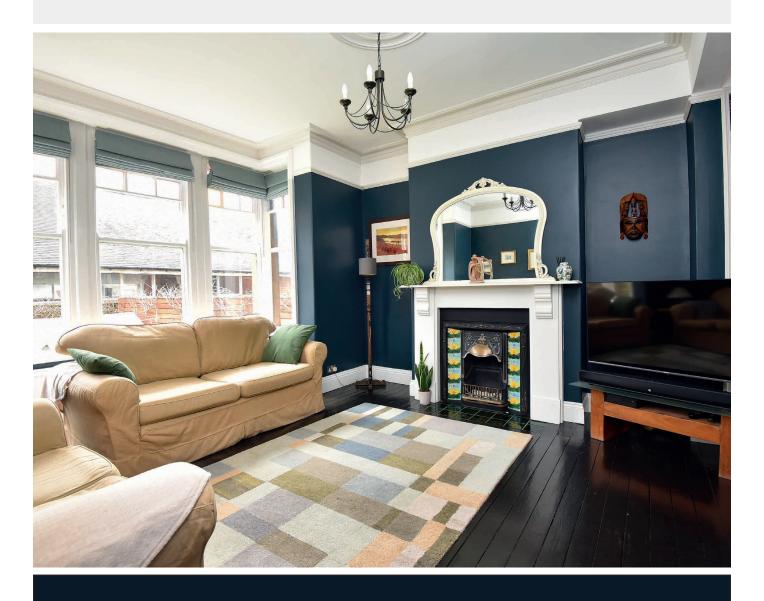

#### SITTING / DINING ROOM

A spacious reception room with bay window to front and further windows to the rear. Attractive feature fireplace. Sitting and dining areas. Fitted shelving and cabinets.