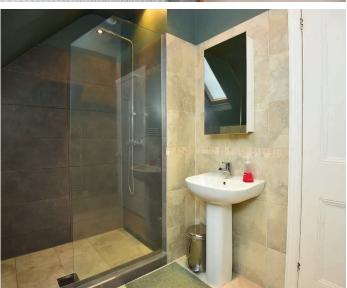

### SHOWER ROOM

With WC, washbasin and shower. Tiled walls and floor. Heated towel rail.