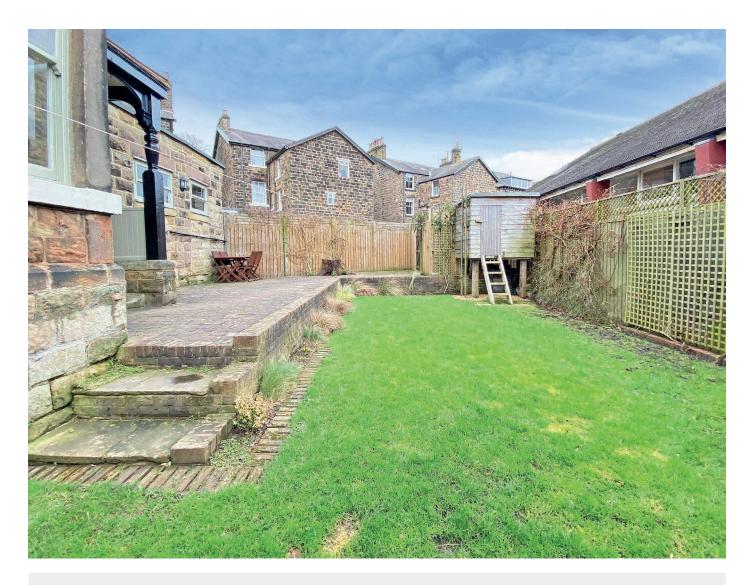

### Outside

There are two separate driveways that provide off-road parking for two vehicles. There is an attractive garden with lawn and paved sitting areas. Timber garden shed.