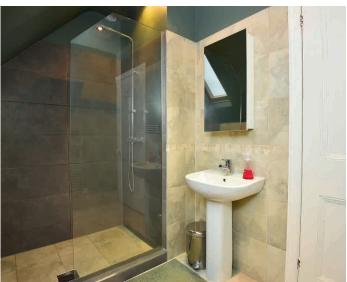

### SHOWER ROOM

With WC, washbasin and shower. Tiled walls and floor. Heated towel rail.