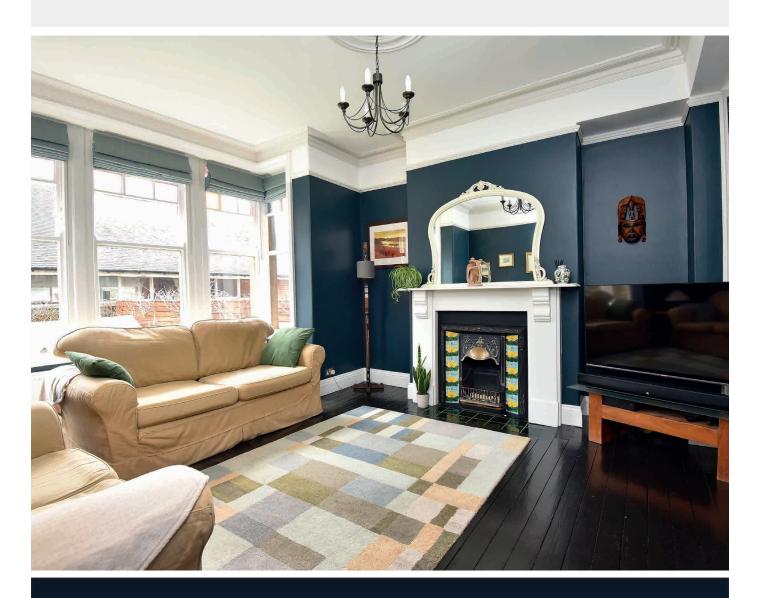

#### SITTING / DINING ROOM

A spacious reception room with bay window to front and further windows to the rear. Attractive feature fireplace. Sitting and dining areas. Fitted shelving and cabinets.