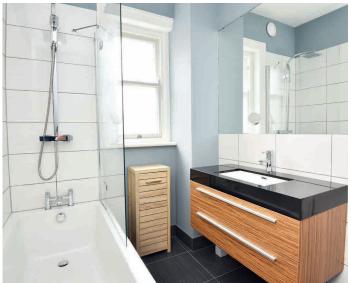

#### **BATHROOM**

A white suite comprising WC, washbasin set within a vanity unit, and bath with shower above. Tiled walls and floor. Heated towel rail.

### SHOWER ROOM

With WC, washbasin and shower. Tiled walls and floor. Heated towel rail.