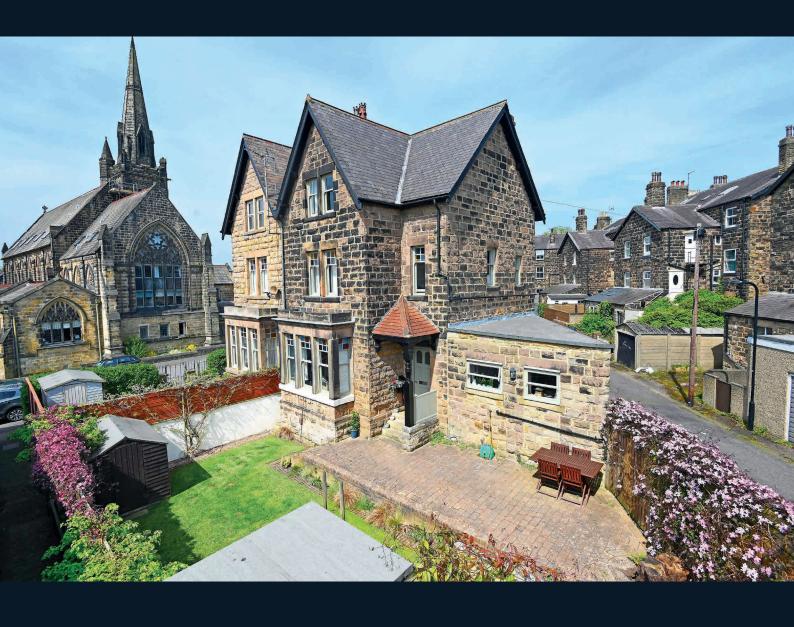

# 2 FRANKLIN SQUARE,

Harrogate, HGI 5EL

A charming four-bedroom semi-detached period property with garden and parking, situated in this quiet yet convenient location just of King's Road and within easy walking distance of Harrogate town centre.

This well-presented property provides spacious accommodation comprising a sitting and dining room, together with modern kitchen, utility room and useful basement storage area. On the upper floors there are four double bedrooms, two bathrooms and a study. There are two driveways which provide parking for at least two vehicles and there is an attractive garden with lawn and paved sitting areas.

Franklin Square is a quiet backwater, situated in a most convenient location well served by the excellent amenities along King's Road and within easy walking distance of the town centre, where there is an excellent range of amenities on offer, including shops, bars, restaurants, and the railway station.

### Outside

There are two separate driveways that provide off-road parking for two vehicles. There is an attractive garden with lawn and paved sitting areas. Timber garden shed.