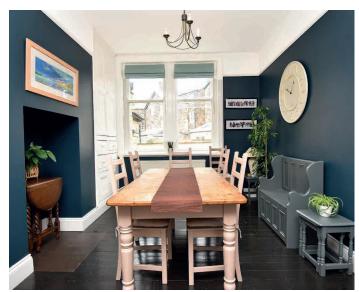

#### SITTING / DINING ROOM

A spacious reception room with bay window to front and further windows to the rear. Attractive feature fireplace. Sitting and dining areas. Fitted shelving and cabinets.