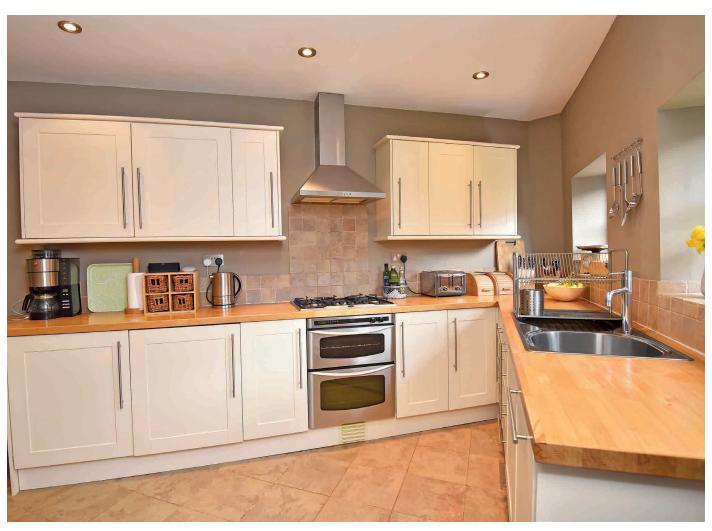

#### **KITCHEN**

With a range of fitted wall and base units with gas hob, double oven, integrated dishwasher, fridge and freezer.