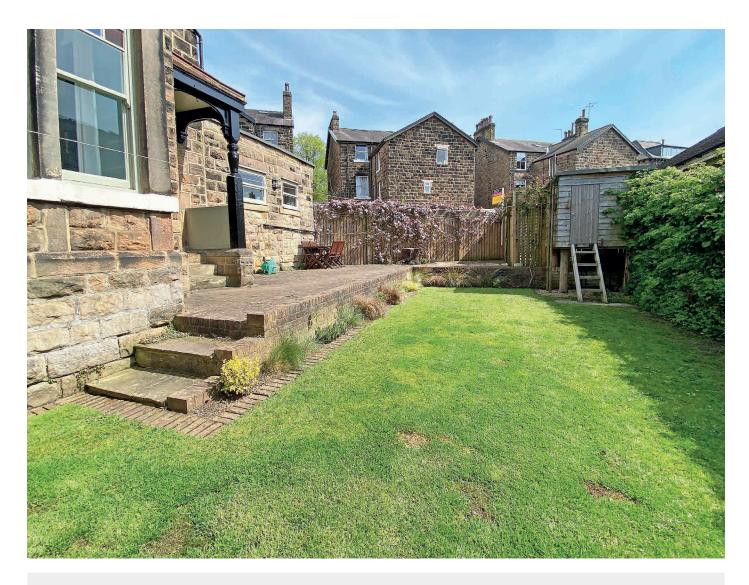

### Outside

There are two separate driveways that provide off-road parking for two vehicles. There is an attractive garden with lawn and paved sitting areas. Timber garden shed.