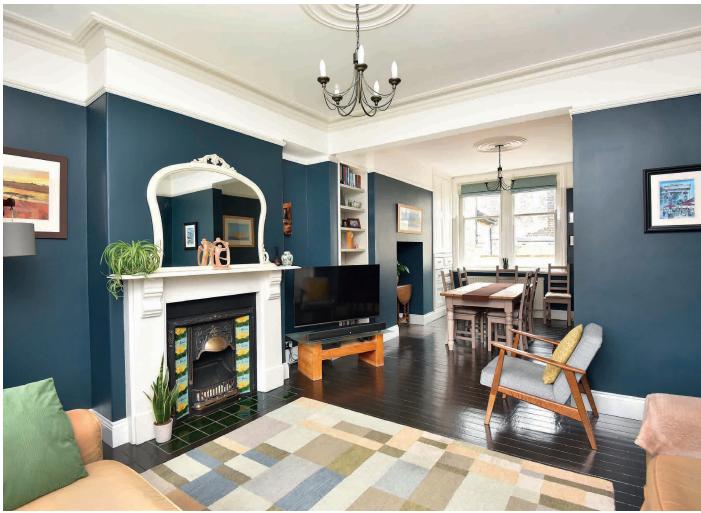

#### SITTING / DINING ROOM

A spacious reception room with bay window to front and further windows to the rear. Attractive feature fireplace. Sitting and dining areas. Fitted shelving and cabinets.