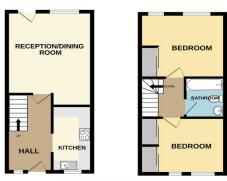

1ST FLOOR 307 sq.ft. (28.5 sq.m.) approx

TOTAL FLOOR AREA: 765 sq.ft. (71.0 sq.m.) approx

Whilst every attempt has been made to ensure the accuracy of the floorplan contained here, measurements of doors, windows, rooms and any other items are approximate and no responsibility is taken for any error, omission or mission or mission

## **ENTRANCE HALL**

**RECEPTION ROOM** 15' 0" x 11' 11" (4.57m x 3.63m)

**KITCHEN** 10' 6" x 5' 7" (3.2m x 1.7m)

## STAIRS TO FIRST FLOOR

## **LANDING**

**BEDROOM 1** 11' 11" x 10' 2" (3.63m x 3.1m)

BEDROOM 2 11' 11" x 8' 11" (3.63m x 2.72m)

## **BATHROOM**

**GAR AGE/HOME OFFICE** 16' 1" x 9' 2" (4.9m x 2.79m)

## OFF ROAD PARKING

IMP ORTANT NOTE: Paul Graham have not tested any services, heating system, appliances, fixtures or fittings. References to the tenure of a property are based on information supplied by the seller as Paul Graham have not had sight of the title documents. Neither has Paul Graham checked any existing or necessary planning consents, building regulations or rights of way. Prospective purchasers are advised to obtain verification from their solicitor or surveyor. PLEASE NOTE: All measurements are approximate and represent the maximum dimensions of any room (into bays and alcoves) and a margin of error should be allowed.