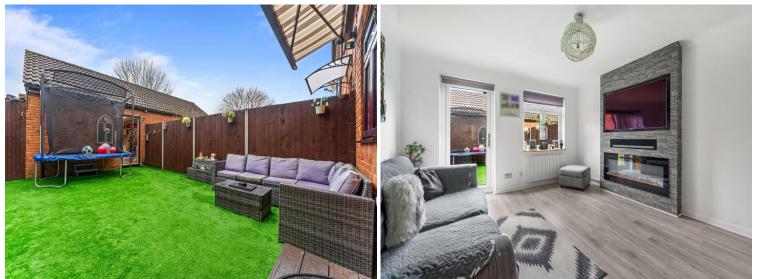

48 Richmond Road, Beddington, Surrey, CR0 4SF | £400,000 Freehold

Paul Graham are delighted to offer this well presented two bedroom home which is within a short walk of Beddington primary school and local transport links. The property boasts a modern kitchen and 15 reception room with doors going out to the garden. Upstairs there are two good size bedrooms and a family bathroom. A door from the garden leads into the garage/home office (which is currently used as a playroom) and there is off street parking at the front. No chain.

## **ENTRANCE HALL**

**RECEPTION ROOM** 15' 0" x 11' 11" (4.57m x 3.63m)

**KITCHEN** 10' 6" x 5' 7" (3.2m x 1.7m)