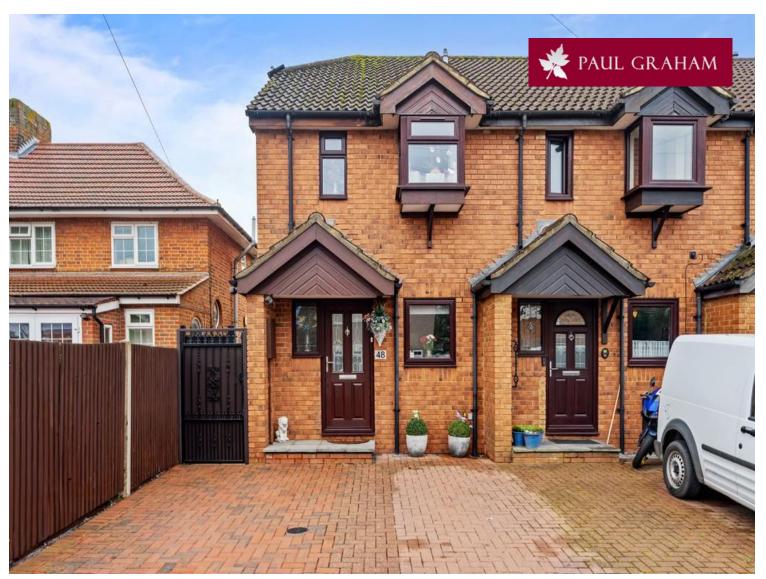

48 Richmond Road, Beddington, Surrey, CR0 4SF | £400,000 Freehold

Paul Graham are delighted to offer this well presented two bedroom home which is within a short walk of Beddington primary school and local transport links. The property boasts a modern kitchen and 15 reception room with doors going out to the garden. Upstairs there are two good size bedrooms and a family bathroom. A door from the garden leads into the garage/home office (which is currently used as a playroom) and there is off street parking at the front. No chain.