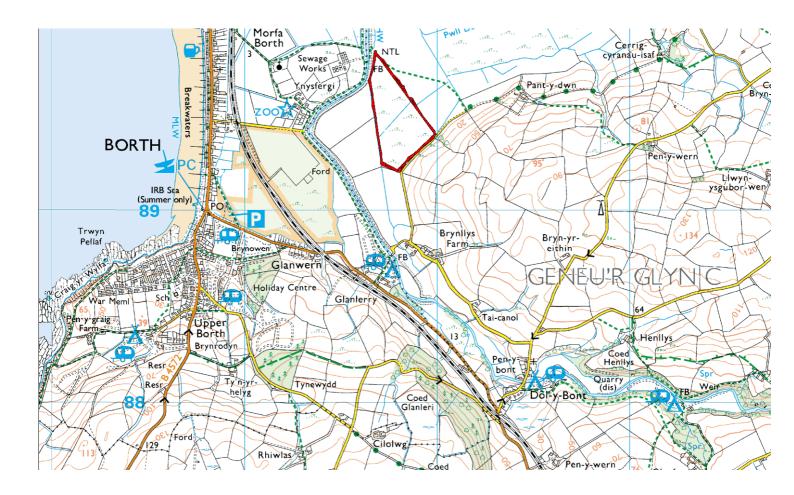

## PART OF BRYNLLYS FARM DOLYBONT SY24 5LZ

| photo |  |  |  |
|-------|--|--|--|
|       |  |  |  |
|       |  |  |  |
|       |  |  |  |
|       |  |  |  |
|       |  |  |  |
|       |  |  |  |
|       |  |  |  |