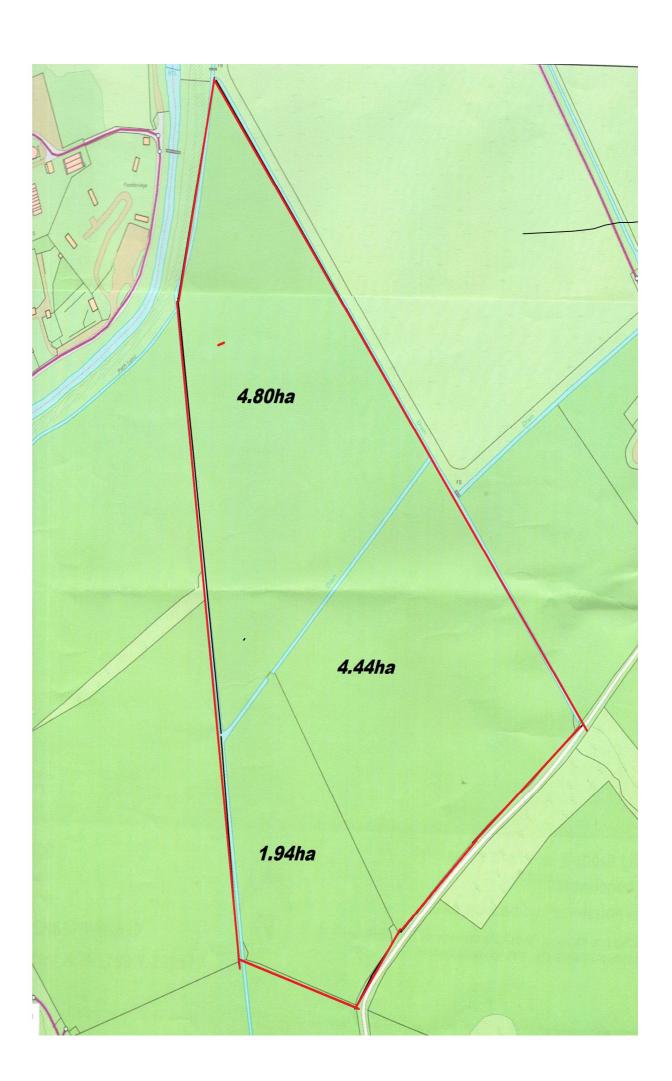

## Preliminary notice for sale by Auction unless sold prior 27.6 acres (11.18 hectares)

Exceptional parcel of level well drained organic pasture land with road side access.

Rarely does such a unique parcel of land come to the market. It forms part of the renowned organic farm which has been farmed within the same family for over 80 years.

1 Chalybeate Street, Aberystwyth, Ceredigion. SY23 1HS (01970) 617179