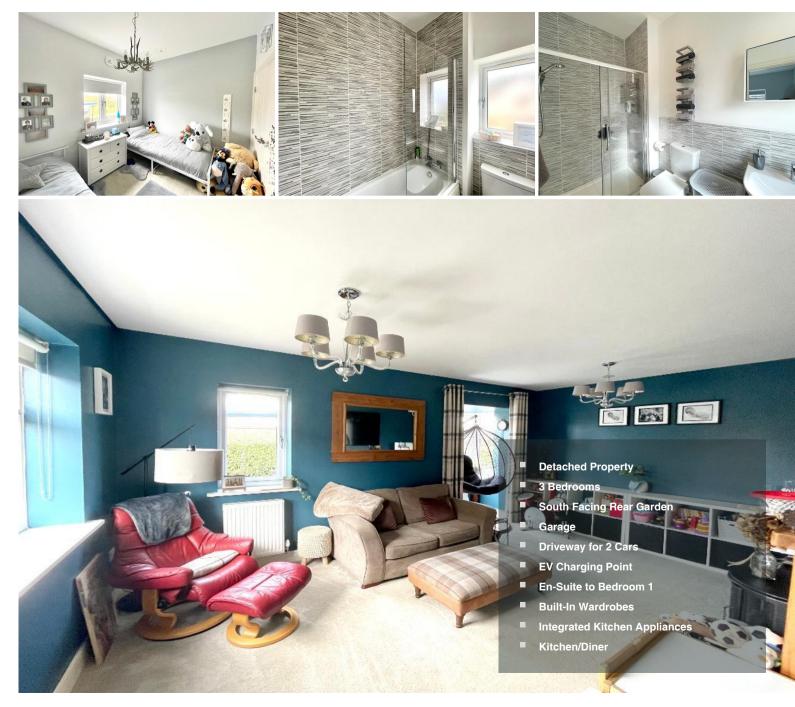

Step inside and be greeted by a welcoming hallway leading to a light-filled lounge featuring an attractive bay window, perfect for curling up with a good book. The heart of the home is the spacious kitchen diner, complete with integrated appliances and a useful utility cupboard. French doors open onto the south-facing rear garden, creating a seamless flow for indoor-outdoor living. A downstairs cloakroom adds further convenience.

Upstairs, you'll find the tranquil sanctuary of the master bedroom, boasting a built-in wardrobe and a luxurious en-suite shower room. Another double bedroom with built-in wardrobes and a spacious single bedroom provide ample space for the whole family. The family bathroom completes the upstairs accommodation.

Outside, the south-facing garden is a haven for relaxation and entertaining. Enjoy al fresco dining on the patio, or simply soak up the sun on the lawn. The single garage with power and light offers secure storage, while the driveway provides parking for two cars and an EV charging point – ideal for the eco-conscious homeowner.