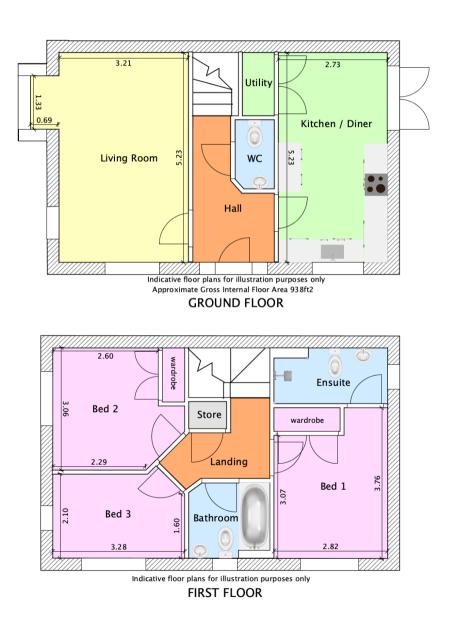

Step inside and be greeted by a welcoming hallway leading to a light-filled lounge featuring an attractive bay window, perfect for curling up with a good book. The heart of the home is the spacious kitchen diner, complete with integrated appliances and a useful utility cupboard. French doors open onto the south-facing rear garden, creating a seamless flow for indoor-outdoor living. A downstairs cloakroom adds further convenience.

Upstairs, you'll find the tranquil sanctuary of the master bedroom, boasting a built-in wardrobe and a luxurious en-suite shower room. Another double bedroom with built-in wardrobes and a spacious single bedroom provide ample space for the whole family. The family bathroom completes the upstairs accommodation.

Outside, the south-facing garden is a haven for relaxation and entertaining. Enjoy al fresco dining on the patio, or simply soak up the sun on the lawn. The single garage with power and light offers secure storage, while the driveway provides parking for two cars and an EV charging point – ideal for the eco-conscious homeowner.