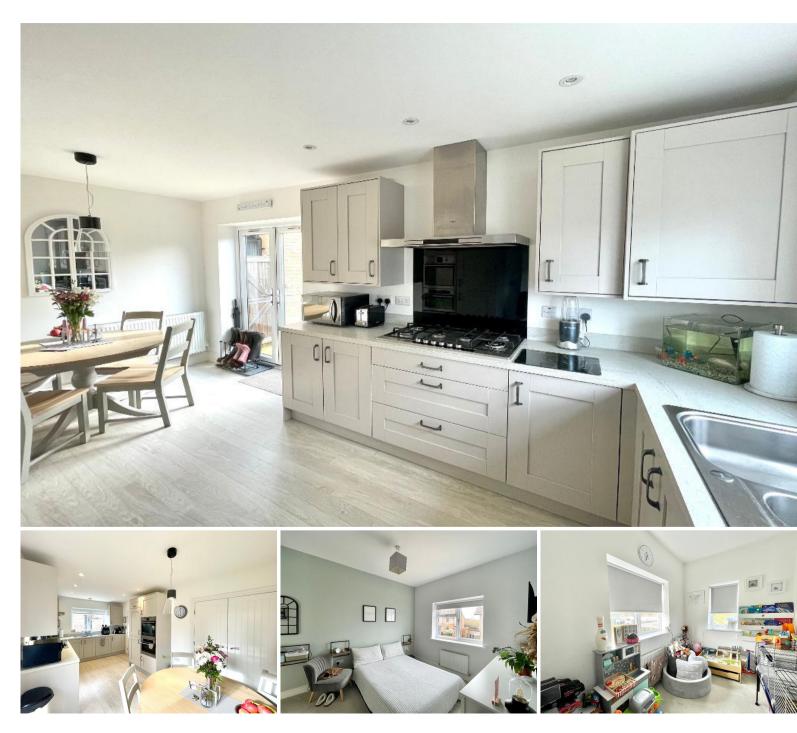

Step inside and be greeted by a welcoming hallway leading to a light-filled lounge featuring an attractive bay window, perfect for curling up with a good book. The heart of the home is the spacious kitchen diner, complete with integrated appliances and a useful utility cupboard. French doors open onto the south-facing rear garden, creating a seamless flow for indoor-outdoor living. A downstairs cloakroom adds further convenience.

Upstairs, you'll find the tranquil sanctuary of the master bedroom, boasting a built-in wardrobe and a luxurious en-suite shower room. Another double bedroom with built-in wardrobes and a spacious single bedroom provide ample space for the whole family. The family bathroom completes the upstairs accommodation.