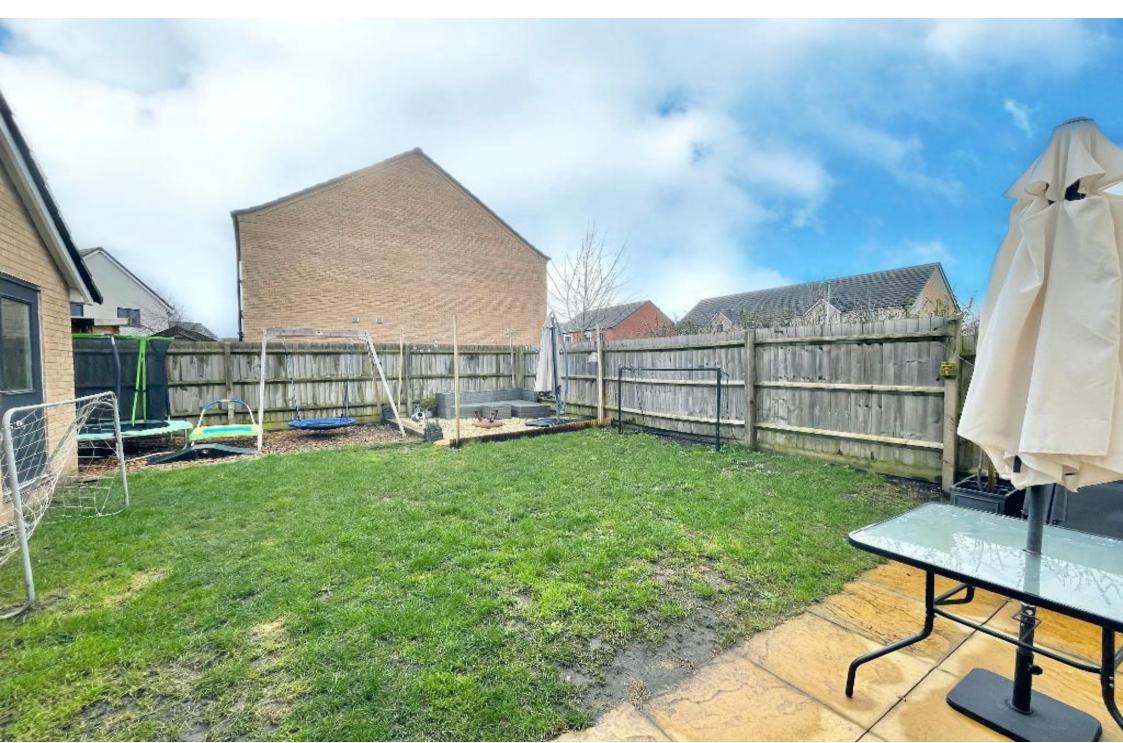

Outside, the south-facing garden is a haven for relaxation and entertaining. Enjoy al fresco dining on the patio, or simply soak up the sun on the lawn. The single garage with power and light offers secure storage, while the driveway provides parking for two cars and an EV charging point – ideal for the eco-conscious homeowner.