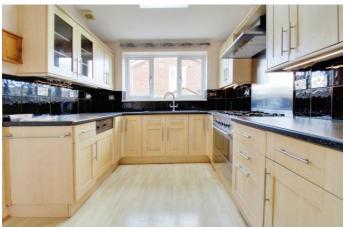

## Swindon, Wroughton

- End Terrace House
- Lounge
- Dining Room

Mcfarlanes Sales and Lettings are delighted to present this spacious, extended 3 bedroomed end of terrace house. Accommodation comprises of spacious lounge, dining room, fully fitted kitchen and utility area leading to fully enclosed rear garden. The property benefits from 3 bedrooms and fitted bathroom including corner bath. This impressive property offers excellent proximity to amenities and local, reputable schools. An early viewing is highly recommended.