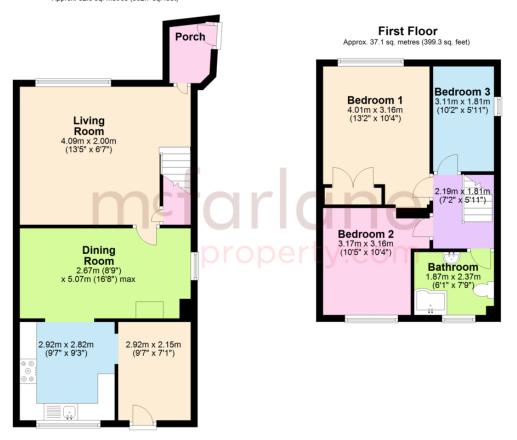

#### Ground Floor

Approx. 52.3 sq. metres (562.7 sq. feet)

Total area: approx. 89.4 sq. metres (962.0 sq. feet)

Our team are friendly, experienced and are all local. They know it better than they do their own living rooms and can help you find what you're looking for because we love where we live.