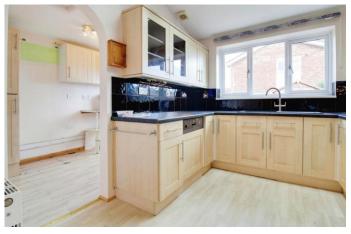

## Swindon, Wroughton

- End Terrace House
- Lounge
- Dining Room

Mcfarlanes Sales and Lettings are delighted to present this spacious, extended 3 bedroomed end of terrace house. Accommodation comprises of spacious lounge, dining room, fully fitted kitchen and utility area leading to fully enclosed rear garden. The property benefits from 3 bedrooms and fitted bathroom including corner bath. This impressive property offers excellent proximity to amenities and local, reputable schools. An early viewing is highly recommended.