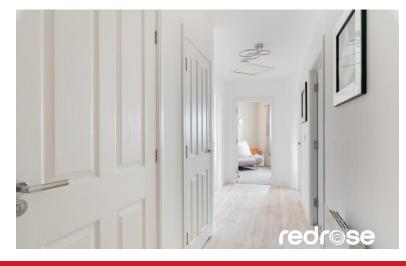

# HALLWAY 5.89 x 1.58

Larger than average entrance hallway with electric wall heater, doors to connecting rooms. Ceiling light point x2 and doors to water tank and storage cupboard. Intercom.

# LOUNGE

4.15 x 3.85 Two double glazed windows to front with lovely open views, electric wall mounted heater, TV point and Phone points.