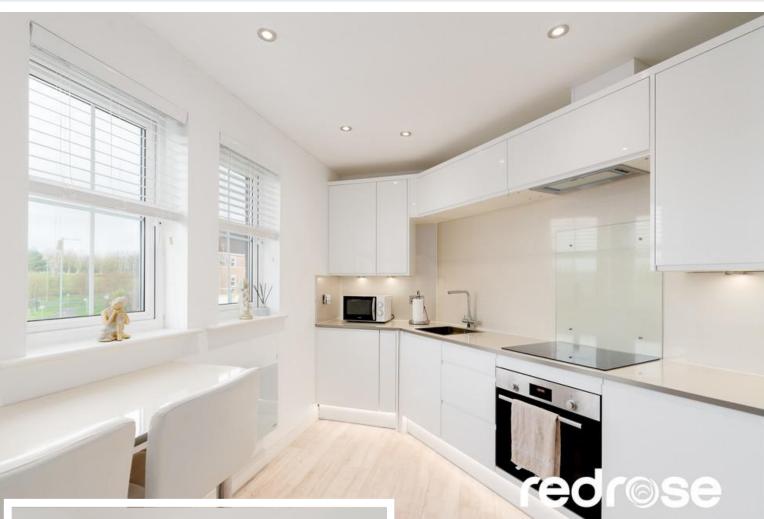

#### KITCHEN 4.16 x 3.66

Newly fitted white gloss kitchen with integrated oven and hob, stainless steel sink, integrated fridge/freezer and washing machine. Concealed under counter lighting and kickboard lighting. Fitted breakfast bar, vinyl flooring, electric wall heater and double glazed windows to front. Ceiling light point, Stainless steel sink and extractor.