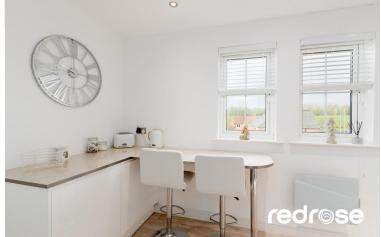

#### KITCHEN 4.16 x 3.66

Newly fitted white gloss kitchen with integrated oven and hob, stainless steel sink, integrated fridge/freezer and washing machine. Concealed under counter lighting and kickboard lighting. Fitted breakfast bar, vinyl flooring, electric wall heater and double glazed windows to front. Ceiling light point, Stainless steel sink and extractor.