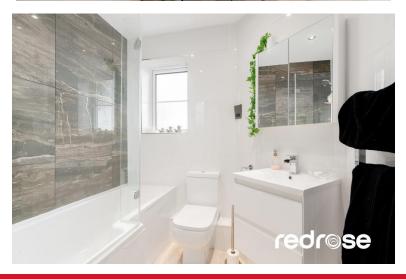

# EN SUITE 1.78 x 1.42

Double glazed window, WC, Wash hand basin, fully tiled shower cubicle and extractor. Electric wall heater, ceiling light point.