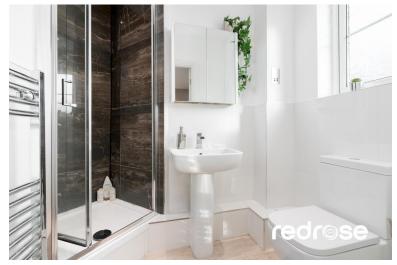

# EN SUITE 1.78 x 1.42

Double glazed window, WC, Wash hand basin, fully tiled shower cubicle and extractor. Electric wall heater, ceiling light point.