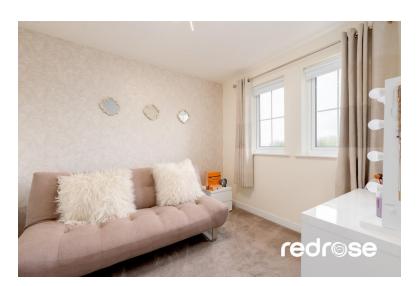

#### BEDROO M TWO 3.24 x 2.95

Double glazed window, electric wall heater, ceiling light point and door to hallway.