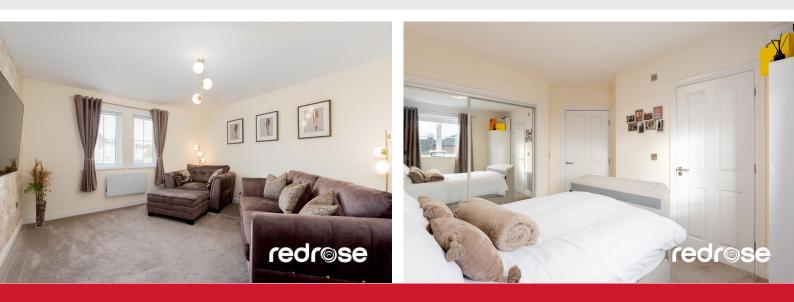

# LOUNGE

4.15 x 3.85 Two double glazed windows to front with lovely open views, electric wall mounted heater, TV point and Phone points.

BEDROOM ONE 3.63 x 3.27

Double glazed window, fitted wardrobes, electric wall heaters, ceiling light point, door to en-suite and door to hallway.