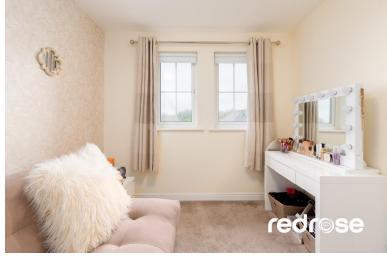

BEDROOM ONE 3.63 x 3.27

Double glazed window, fitted wardrobes, electric wall heaters, ceiling light point, door to en-suite and door to hallway.

#### BEDROO M TWO 3.24 x 2.95

Double glazed window, electric wall heater, ceiling light point and door to hallway.