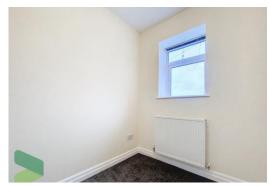

#### BEDROOM 2

7' 2" x 7' 0" (2.18m x 2.13m) PVC double-glazed window, radiator

## BEDROOM 3

6' 11" x 6' 4" (2.11m x 1.93m) PVC double-glazed window, radiator