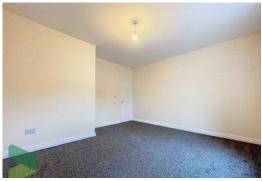

### BEDROOM 1

14' 2" x 14' 1" (4.32m x 4.29m) PVC double-glazed window, radiator

#### BEDROOM 2

7' 2" x 7' 0" (2.18m x 2.13m) PVC double-glazed window, radiator

## BEDROOM 3

6' 11" x 6' 4" (2.11m x 1.93m) PVC double-glazed window, radiator