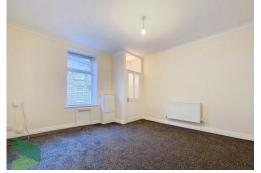

### BEDROOM 1

14' 2" x 14' 1" (4.32m x 4.29m) PVC double-glazed window, radiator

#### BEDROOM 2

7' 2" x 7' 0" (2.18m x 2.13m) PVC double-glazed window, radiator

## BEDROOM 3

6' 11" x 6' 4" (2.11m x 1.93m) PVC double-glazed window, radiator