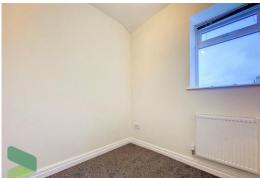

#### BEDROOM 2

7' 2" x 7' 0" (2.18m x 2.13m) PVC double-glazed window, radiator

## BEDROOM 3

6' 11" x 6' 4" (2.11m x 1.93m) PVC double-glazed window, radiator