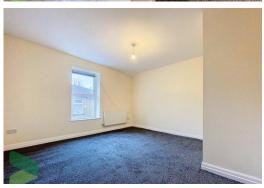

### BEDROOM 1

14' 2" x 14' 1" (4.32m x 4.29m) PVC double-glazed window, radiator

#### BEDROOM 2

7' 2" x 7' 0" (2.18m x 2.13m) PVC double-glazed window, radiator

## BEDROOM 3

6' 11" x 6' 4" (2.11m x 1.93m) PVC double-glazed window, radiator