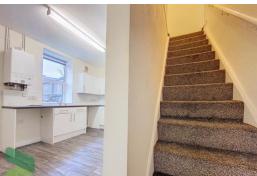

## FITTED DINING KITCHEN

13' 7" x 9' 9" (4.14m x 2.97m) White high gloss wall and floor units including drawers, stainless steel single drainer sink unit, electric point for cooker, wall mounted gas fired central heating boiler unit, PVC double-glazed window, under stairs storage, PVC door to rear yard

## **FIRST FLOOR**

Landing, spindled balustrade