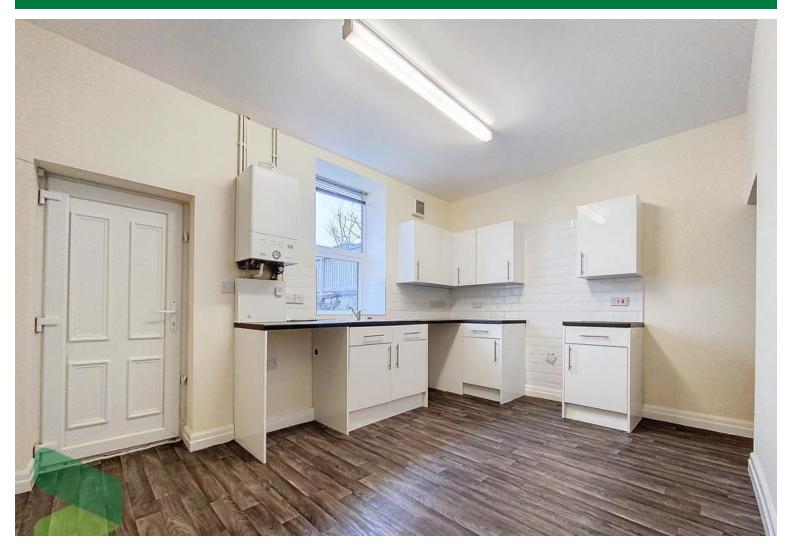

## FITTED DINING KITCHEN

13' 7" x 9' 9" (4.14m x 2.97m) White high gloss wall and floor units including drawers, stainless steel single drainer sink unit, electric point for cooker, wall mounted gas fired central heating boiler unit, PVC double-glazed window, under stairs storage, PVC door to rear yard