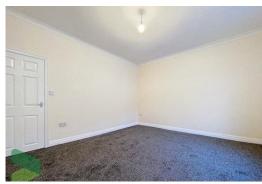

#### LIVING ROOM

 $13' 11" \times 13' 6" (4.24m \times 4.11m)$  Measurements into recess. PVC double-glazed window, radiator

### BEDROOM 1

14' 2" x 14' 1" (4.32m x 4.29m) PVC double-glazed window, radiator