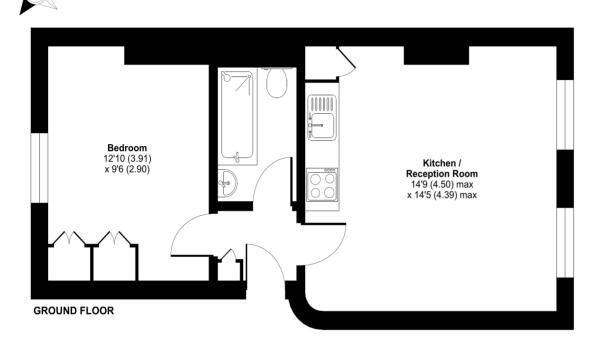

## Stockwell Road, Stockwell, London, SW

Approximate Area = 409 sq ft / 38 sq m For identification only - Not to scale

Furnished: No

Garden: No

Bedrooms:

Bathrooms:

Parking: Permit

Location: Stockwell