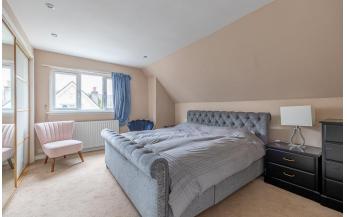

### MASTER BEDROOM

15' 8"  $\times$  12' 1" (4.8m  $\times$  3.7m) The master bedroom is a great size and has wall to wall, fitted wardrobes creating wonderful storage space. Flooring is laid to carpet and walls are painted in a light tone. There is spotlight lighting.