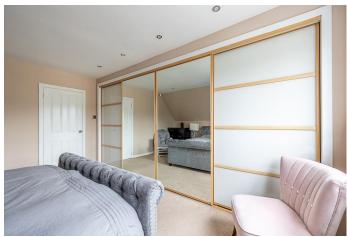

### MASTER BEDROOM

15' 8"  $\times$  12' 1" (4.8m  $\times$  3.7m) The master bedroom is a great size and has wall to wall, fitted wardrobes creating wonderful storage space. Flooring is laid to carpet and walls are painted in a light tone. There is spotlight lighting.