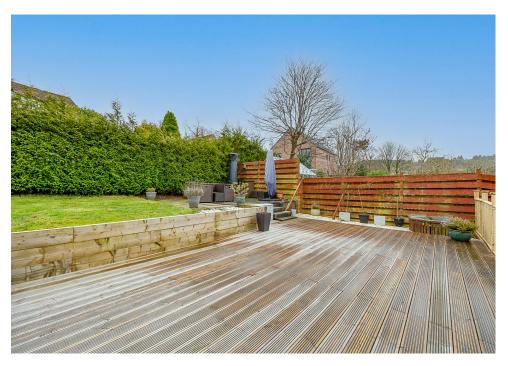

# **GARDENS**

The property benefits from a large wrap-around garden with a variety of easily maintained finishes. To the rear there is a tiered space with paving, decorative gravel, lawn, decking area and greenhouse. There is also access tot he