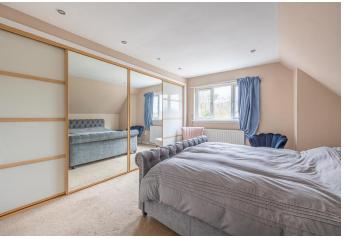

### MASTER BEDROOM

15' 8"  $\times$  12' 1" (4.8m  $\times$  3.7m) The master bedroom is a great size and has wall to wall, fitted wardrobes creating wonderful storage space. Flooring is laid to carpet and walls are painted in a light tone. There is spotlight lighting.

#### **BEDROOM TWO**

 $14'\ 1''\ x\ 13'\ 5''\ (4.3m\ x\ 4.1m)$  The second double bedroom is on the first floor. Flooring is laid to carpet and there is ample space for additional bedroom furniture. There is spotlight lighting.