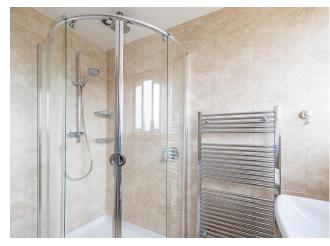

#### **BATHROOM**

8' 10" x 8' 10" (2.7m x 2.7m) The fully tiled, four piece bathroom comprises of a fully enclosed shower with waterfall shower, bath with central taps, low flush WC and wash hand basin. The room is complete with spotlight lighting a a chrome towel radiator.