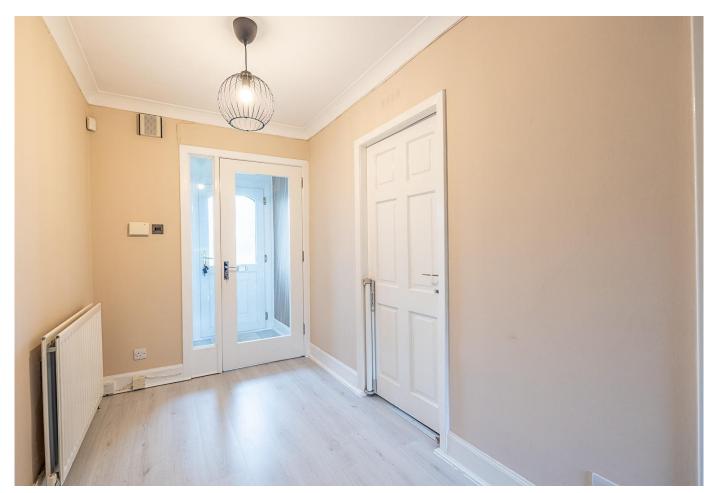

#### RECEPTION HALLWAY

21' 3" x 6' 6" (6.5m x 2m) The entrance hallway is a welcoming space with laminate flooring and walls painted in warm tones.