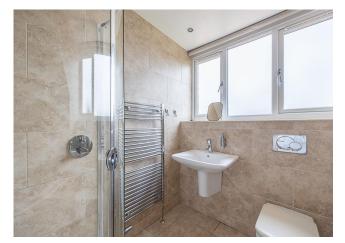

#### **BATHROOM**

8' 10" x 8' 10" (2.7m x 2.7m) The fully tiled, four piece bathroom comprises of a fully enclosed shower with waterfall shower, bath with central taps, low flush WC and wash hand basin. The room is complete with spotlight lighting a a chrome towel radiator.