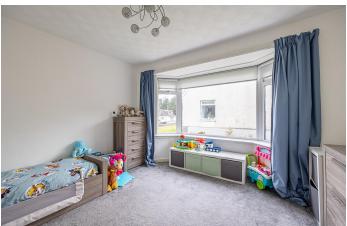

#### BEDROOM FOUR/FAMILY ROOM

12' 1" x 11' 9" (3.7m x 3.6m) The fourth double bedroom/family room is on the lower floor. Floors are laid to carpet and walls painted in a fresh white. There is ample space for additional furniture and the bay window brings in an abundance of natural light.