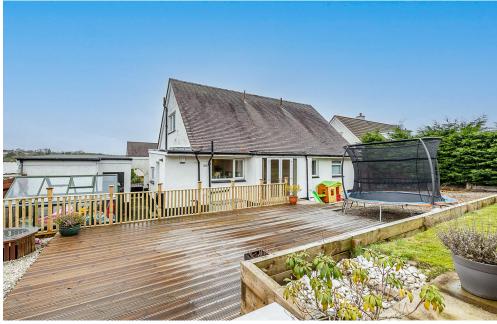

# **GARDENS**

The property benefits from a large wrap-around garden with a variety of easily maintained finishes. To the rear there is a tiered space with paving, decorative gravel, lawn, decking area and greenhouse. There is also access tot he