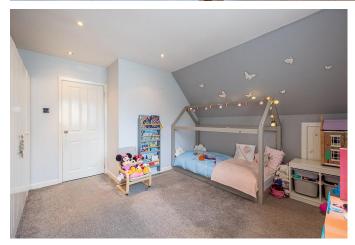

#### BEDROOM FOUR/FAMILY ROOM

12' 1" x 11' 9" (3.7m x 3.6m) The fourth double bedroom/family room is on the lower floor. Floors are laid to carpet and walls painted in a fresh white. There is ample space for additional furniture and the bay window brings in an abundance of natural light.