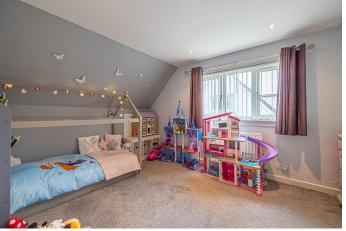

#### BEDROOM FOUR/FAMILY ROOM

12' 1" x 11' 9" (3.7m x 3.6m) The fourth double bedroom/family room is on the lower floor. Floors are laid to carpet and walls painted in a fresh white. There is ample space for additional furniture and the bay window brings in an abundance of natural light.