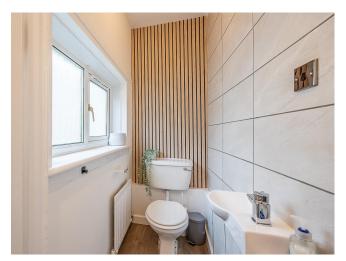

## WC

5' 2" x 3' 3" (1.6m x 1m) The WC is just across from the utility space and comprises of a low flush WC and wash hand basin.