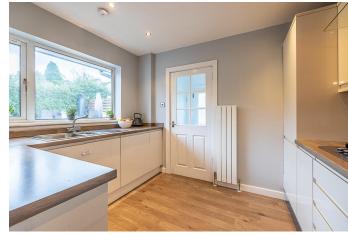

#### KITCHEN

10' 11" x 8' 6" (3.33m x 2.6m) The family kitchen comprises of a variety of wall, floor and tower mounted units in a light, handle-less finish with complementing wood effect work surfaces. There is an integrated gas hob, microwave, dishwasher, oven and grill. The room is complete with spotlight lighting.