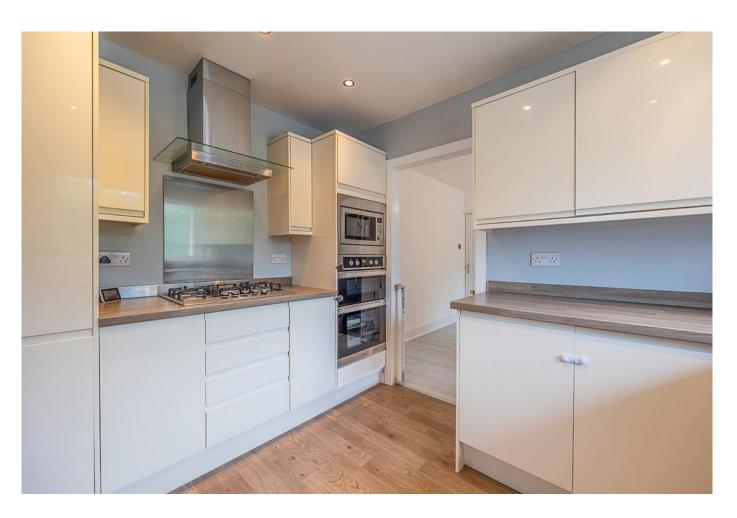

#### KITCHEN

10' 11" x 8' 6" (3.33m x 2.6m) The family kitchen comprises of a variety of wall, floor and tower mounted units in a light, handle-less finish with complementing wood effect work surfaces. There is an integrated gas hob, microwave, dishwasher, oven and grill. The room is complete with spotlight lighting.