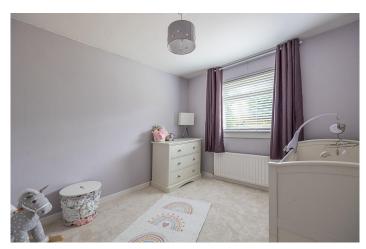

#### BEDROOM FOUR/FAMILY ROOM

12' 1" x 11' 9" (3.7m x 3.6m) The fourth double bedroom/family room is on the lower floor. Floors are laid to carpet and walls painted in a fresh white. There is ample space for additional furniture and the bay window brings in an abundance of natural light.