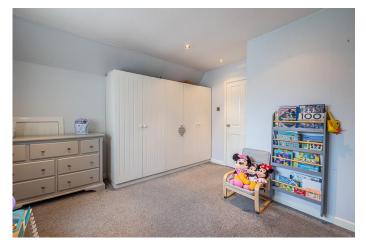

### MASTER BEDROOM

15' 8"  $\times$  12' 1" (4.8m  $\times$  3.7m) The master bedroom is a great size and has wall to wall, fitted wardrobes creating wonderful storage space. Flooring is laid to carpet and walls are painted in a light tone. There is spotlight lighting.