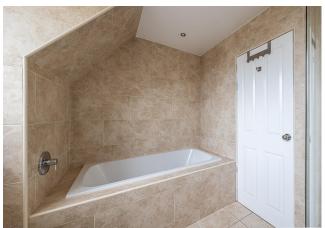

#### **BATHROOM**

8' 10" x 8' 10" (2.7m x 2.7m) The fully tiled, four piece bathroom comprises of a fully enclosed shower with waterfall shower, bath with central taps, low flush WC and wash hand basin. The room is complete with spotlight lighting a a chrome towel radiator.