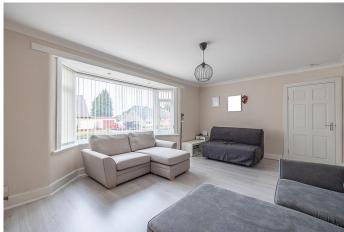

## LOUNGE/SITTING ROOM

18' 8" x 14' 9" (5.7m x 4.5m) The lounge overlooks the front of the room and there is a bay window which floods the room with natural light. flooring is laid to a grey laminate and walls are painted a warm colour scheme. The gas fireplace makes the perfect focal point. An ideal space for relaxing or entertaining family and friends.