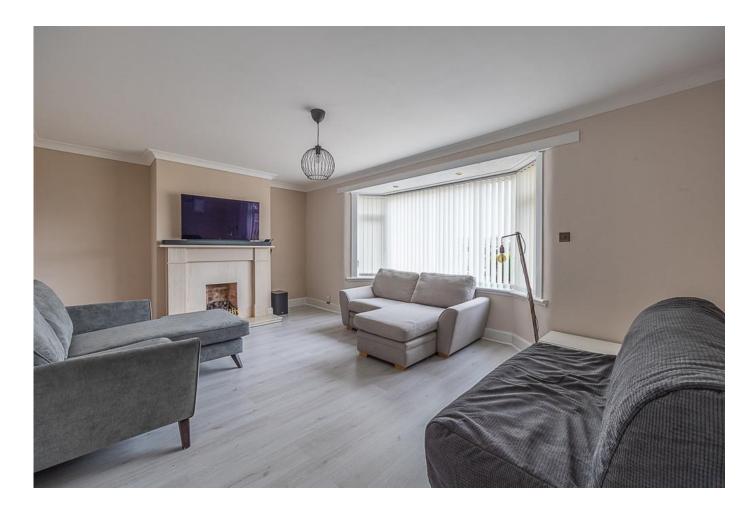

## LOUNGE/SITTING ROOM

18' 8" x 14' 9" (5.7m x 4.5m) The lounge overlooks the front of the room and there is a bay window which floods the room with natural light. flooring is laid to a grey laminate and walls are painted a warm colour scheme. The gas fireplace makes the perfect focal point. An ideal space for relaxing or entertaining family and friends.