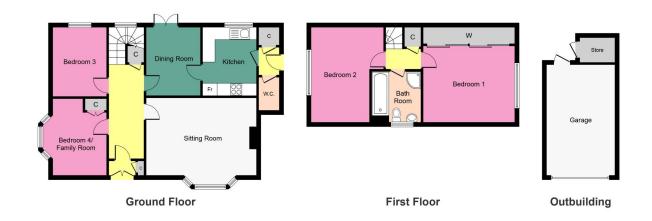

#### RECEPTION HALLWAY

21' 3" x 6' 6" (6.5m x 2m) The entrance hallway is a welcoming space with laminate flooring and walls painted in warm tones.

## LOUNGE/SITTING ROOM

18' 8" x 14' 9" (5.7m x 4.5m) The lounge overlooks the front of the room and there is a bay window which floods the room with natural light. flooring is laid to a grey laminate and walls are painted a warm colour scheme. The gas fireplace makes the perfect focal point. An ideal space for relaxing or entertaining family and friends.

#### KITCHEN

10' 11" x 8' 6" (3.33m x 2.6m) The family kitchen comprises of a variety of wall, floor and tower mounted units in a light, handle-less finish with complementing wood effect work surfaces. There is an integrated gas hob, microwave, dishwasher, oven and grill. The room is complete with spotlight lighting.

#### DINING ROOM

14' 5" x 10' 5" (4.4m x 3.2m) The dining room is just off the kitchen and has French doors leading out to the rear garden. Flooring is laid to a wood effect laminate and there is spotlight lighting.

### MASTER BEDROOM

15' 8"  $\times$  12' 1" (4.8m  $\times$  3.7m) The master bedroom is a great size and has wall to wall, fitted wardrobes creating wonderful storage space. Flooring is laid to carpet and walls are painted in a light tone. There is spotlight lighting.

#### **BEDROOM TWO**

 $14'\ 1''\ x\ 13'\ 5''\ (4.3m\ x\ 4.1m)$  The second double bedroom is on the first floor. Flooring is laid to carpet and there is ample space for additional bedroom furniture. There is spotlight lighting.

# **BEDROOM THREE**

 $11'\ 1'' \times 9'\ 10''$  (3.4m x 3m) The third bedroom is on the lower floor and overlooks the rear of the property. Flooring is laid to a plush light carpet and walls are painted in light, warm tones.

#### BEDROOM FOUR/FAMILY ROOM

12' 1" x 11' 9" (3.7m x 3.6m) The fourth double bedroom/family room is on the lower floor. Floors are laid to carpet and walls painted in a fresh white. There is ample space for additional furniture and the bay window brings in an abundance of natural light.

#### **BATHROOM**

8' 10" x 8' 10" (2.7m x 2.7m) The fully tiled, four piece bathroom comprises of a fully enclosed shower with waterfall shower, bath with central taps, low flush WC and wash hand basin. The room is complete with spotlight lighting a a chrome towel radiator.

## WC

5' 2" x 3' 3" (1.6m x 1m) The WC is just across from the utility space and comprises of a low flush WC and wash hand basin.

# GARAGE

17' 4" x 10' 9" (5.3m x 3.3m)