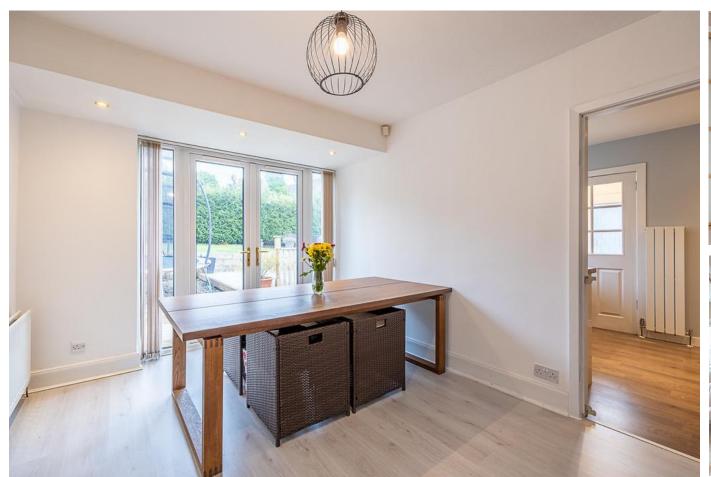

#### DINING ROOM

14' 5" x 10' 5" (4.4m x 3.2m) The dining room is just off the kitchen and has French doors leading out to the rear garden. Flooring is laid to a wood effect laminate and there is spotlight lighting.