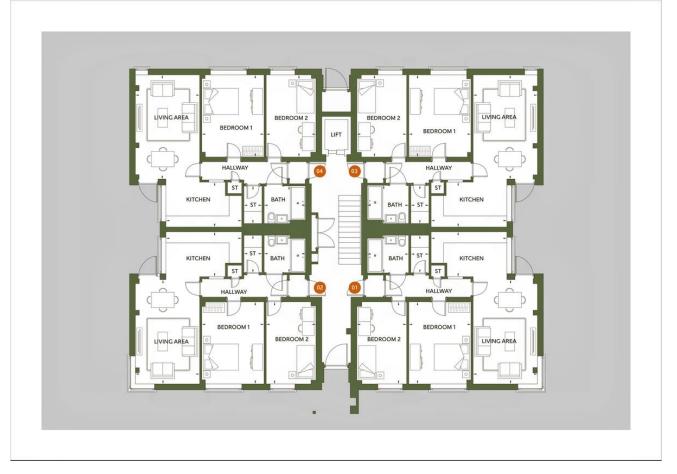

lchester.

£180,000 - £190,000

us on..











# Raymouth House Earlswood Way Colchester CO2 9JX













### **FULL DESCRIPTION**

#### **OVERVIEW**

\*\*\*GUIDE PRICE of £180,000 - £190,000\*\*\*

John Alexander are pleased to present to the market this stunning well thought out two double bedroom ground floor apartment, situated in the St Michaels district of Colchester. The apartment benefits from a patio terrace which leads to a communal garden area, fitted wardrobes, bathroom lounge and fitted kitchen.

This particular apartment block is only three years old and comes with 997 years remaining on the lease. Internal viewing is highly recommended.

### **AGENTS NOTE**

Tenure: Leasehold Length remaining: 997 Service charge: £1,612 pa

Ground rent: £150







## **FLOORPLAN**



### CONTACT

99 London Road Stanway Colchester Essex CO3 0NY

E sales@john-alexander.co.uk

**⊤ 01206 656007** 

www.john-alexander.co.uk

Find us on..