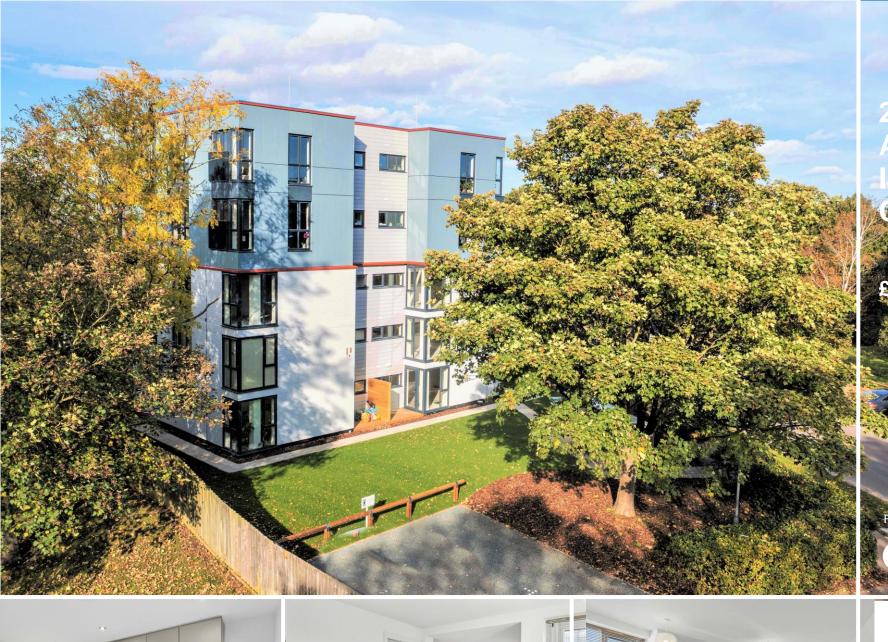

#### **OVERVIEW**

\*\*\*GUIDE PRICE of £180,000 - £190,000\*\*\*

John Alexander are pleased to present to the market this stunning well thought out two double bedroom ground floor apartment, situated in the St Michaels district of Colchester. The apartment benefits from a patio terrace which leads to a communal garden area, fitted wardrobes, bathroom lounge and fitted kitchen.

This particular apartment block is only three years old and comes with 997 years remaining on the lease. Internal viewing is highly recommended.