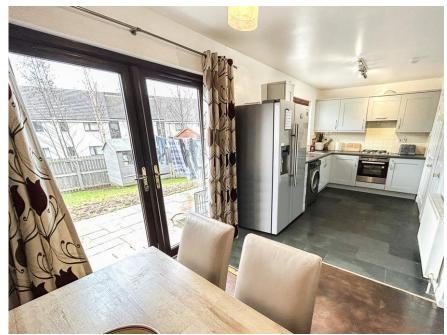

# Property Summary

A rare opportunity to purchase this 3/4 BEDROOM CONVERTED FAMILY VILLA situated within a highly desirable location in Perth.

The property offers versatile accommodation comprising entrance hall; office/sitting room/bed 4; utility room (could potentially be converted into a shower room if required); lounge; open plan dining kitchen with doors to the garden and integrated appliances together with an American style fridge/freezer; WC and storage cupboard. On the first floor is the family bathroom and 3 double bedrooms, the principal having an en-suite shower room. All bedrooms have fitted wardrobes.

### **DINING KITCHEN**

20' 7" x 7' 9" (6.27m x 2.36m)