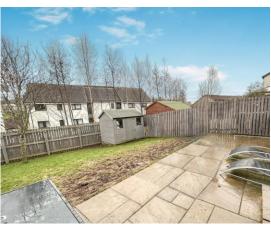

There is double glazing and gas central heating throughout.

Externally a driveway provides off street parking and the rear garden is enclosed and is a mixture of lawn and paving providing an ideal haven for relaxing during the summer months.