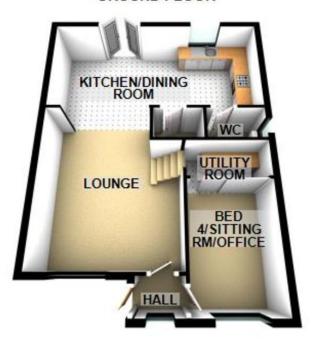

## Floorplans

**GROUND FLOOR** 

### HALL

4'5" x 3' 4" (1.35m x 1.02m)

### LOUNGE

15' 3" x 11' 1" (4.65m x 3.38m)

### **DINING KITCHEN**

20' 7" x 7' 9" (6.27m x 2.36m)

### WC

5' 4" x 2' 10" (1.63m x 0.86m)

### BEDROOM 4/STUDY/SITTING ROOM

12' 7" x 8' 11" (3.84m x 2.72m)

### UTILITY ROOM

8' 11" x 4' 10" (2.72m x 1.47m)