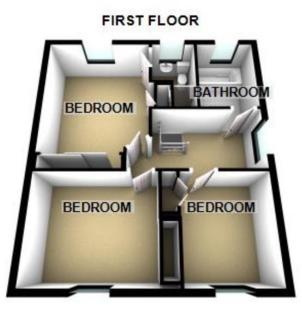

## Floorplans

**GROUND FLOOR** 

### BEDROOM

12'5" x 9' 3" (3.78m x 2.82m)

### **ENSUITE**

7' 11" x 5' 1" (2.41m x 1.55m)

### **BEDROOM**

10' 4" x 9' 10" (3.15m x 3m)

### BEDROOM

9' 10" x 7' 10" (3m x 2.39m)

### **BEDROOM**

8'1"x5'7" (2.46m x1.7m)

### LANDING

13' 9" x 6' 1" (4.19m x 1.85m)

PLEASE NOTE: These particulars whilst believed to be accurate are set out as a general outline only for guidance and do not constitute any part of an offer or contract intending, purchasers should not rely on them as statements or representations of fact, but must satisfy themselves by inspection or otherwise as to their accuracy. No person in this firm's employment has the authority to make or give representation or warranty in respect of the property. All roomsizes are approximate and for general guidance only. They cannot be relied upon for fitting carpets, fumiture etc.