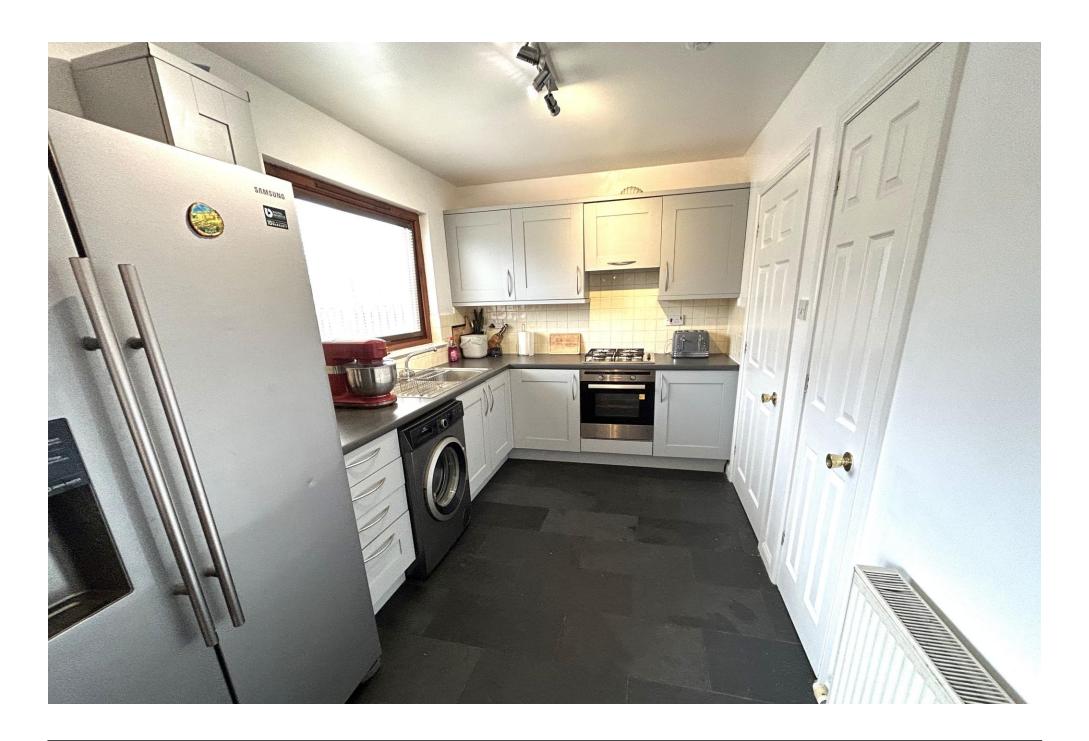

# Property Summary

A rare opportunity to purchase this 3/4 BEDROOM CONVERTED FAMILY VILLA situated within a highly desirable location in Perth.

The property offers versatile accommodation comprising entrance hall; office/sitting room/bed 4; utility room (could potentially be converted into a shower room if required); lounge; open plan dining kitchen with doors to the garden and integrated appliances together with an American style fridge/freezer; WC and storage cupboard. On the first floor is the family bathroom and 3 double bedrooms, the principal having an en-suite shower room. All bedrooms have fitted wardrobes.

### **DINING KITCHEN**

20' 7" x 7' 9" (6.27m x 2.36m)