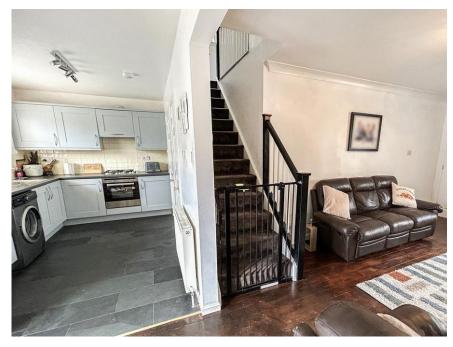

# Property Summary

A rare opportunity to purchase this 3/4 BEDROOM CONVERTED FAMILY VILLA situated within a highly desirable location in Perth.

The property offers versatile accommodation comprising entrance hall; office/sitting room/bed 4; utility room (could potentially be converted into a shower room if required); lounge; open plan dining kitchen with doors to the garden and integrated appliances together with an American style fridge/freezer; WC and storage cupboard. On the first floor is the family bathroom and 3 double bedrooms, the principal having an en-suite shower room. All bedrooms have fitted wardrobes.

## Key property features

- Detached Family Villa
- ✓ Versatile Accommodation
- ❤ Open plan Lounge/Dining/Kitchen
- ❤ Office/Sitting Room/Bedroom 4
- **৺** Utility Room & WC
- 3 Double Bedrooms
- **♥** Bathroom & En-suite
- ✓ Double Glazing & Gas Central Heating
- **❤** Driveway and Front & Rear Gardens
- Excellent family home