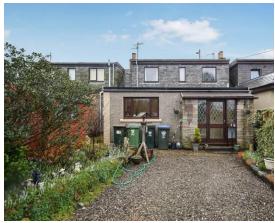

# Property Summary

Next Home are delighted to bring this rare to the market 3 bedroom mid-terraced cottage situated in popular area of West Huntingtower just outside the city of Perth.

The property has great potential and would make an ideal home for a host of buyers with accommodation set over 2 levels comprising: Entrance porch with seating area, hall, lounge with space for a variety of free-standing furniture, modern kitchen/dining room, 2 double bedrooms, a single bedroom, shower room and a w/c.

To the rear there is off-street parking provided for 3 cars and a double length single garage ideal for storage.

The garden is long is mainly laid to lawn for ease of maintenance with direct access to local walks.