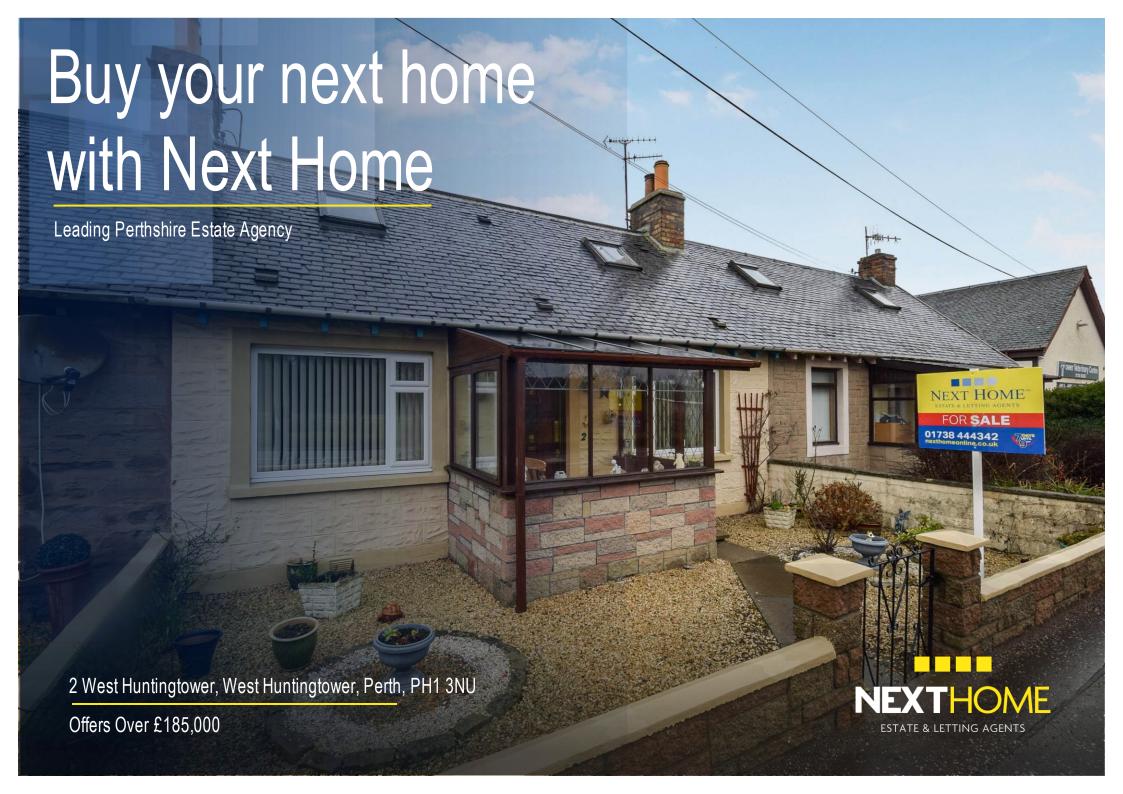

### Buying with **Next Home**

2 West Huntingtower, West Huntingtower, Perth, PH1 3NU

Huntingtower, West Huntingtower, Perth, PH1 3NU.

Next Home Estate Agents dedicate themselves to be available when you are, offering an unbeatable service 7 days a week until 9pm.

# Property Summary

Next Home are delighted to bring this rare to the market 3 bedroom mid-terraced cottage situated in popular area of West Huntingtower just outside the city of Perth.

The property has great potential and would make an ideal home for a host of buyers with accommodation set over 2 levels comprising: Entrance porch with seating area, hall, lounge with space for a variety of free-standing furniture, modern kitchen/dining room, 2 double bedrooms, a single bedroom, shower room and a w/c.

To the rear there is off-street parking provided for 3 cars and a double length single garage ideal for storage.

The garden is long is mainly laid to lawn for ease of maintenance with direct access to local walks.