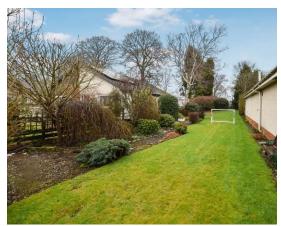

To the rear there is off-street parking provided for 3 cars and a double length single garage ideal for storage.

The garden is long is mainly laid to lawn for ease of maintenance with direct access to local walks.