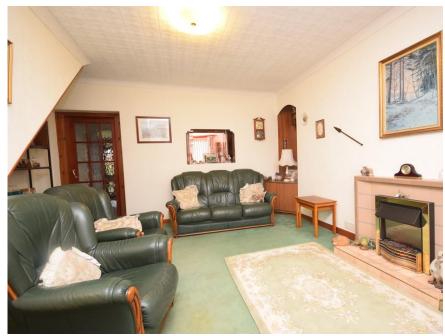

# Property Summary

Next Home are delighted to bring this rare to the market 3 bedroom mid-terraced cottage situated in popular area of West Huntingtower just outside the city of Perth.

The property has great potential and would make an ideal home for a host of buyers with accommodation set over 2 levels comprising: Entrance porch with seating area, hall, lounge with space for a variety of free-standing furniture, modern kitchen/dining room, 2 double bedrooms, a single bedroom, shower room and a w/c.

### Property Room sizes

FRONT PORCH

7' 2" x 6' 2" (2.18m x 1.88m)

HALL

LOUNGE

16'8" x 13'8" (5.08m x 4.17m)

KITCHEN/DINER

14' 4" x 10' 2" (4.37m x 3.1m)