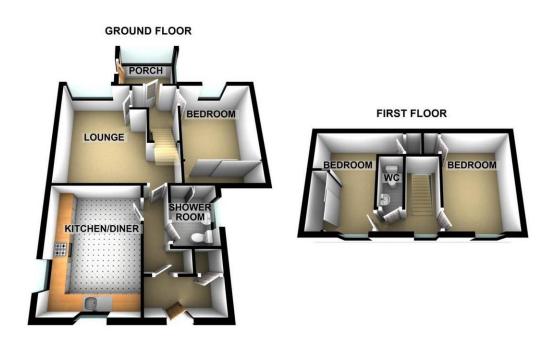

# Floorplans

### Property Room sizes

FRONT PORCH

7' 2" x 6' 2" (2.18m x 1.88m)

HALL

LOUNGE

16'8" x 13'8" (5.08m x 4.17m)

KITCHEN/DINER

14' 4" x 10' 2" (4.37m x 3.1m)

**REAR PORCH** 

10' 4" x 5' 2" (3.15m x 1.57m)

BEDROOM (GROUND FLOOR)

13'8" x 10' 3" (4.17m x 3.12m)

**BEDROOM** 

14' 4" x 9' 6" (4.37m x 2.9m)

**BEDROOM** 

14' 4" x 8' 4" (4.37m x 2.54m)

W/C

7' x 3' 5" (2.13m x 1.04m)

PLEASE NOTE: These particulars whilst believed to be accurate are set out as a general outline only for guidance and do not constitute any part of an offer or contract intending, purchasers should not rely on them as statements or representations of fact, but must satisfy themselves by inspection or otherwise as to their accuracy. No person in this firm's employment has the authority to make or give representation or warranty in respect of the property. All room sizes are approximate and for general guidance only. They cannot be relied upon for fitting carpets, fumiture etc.