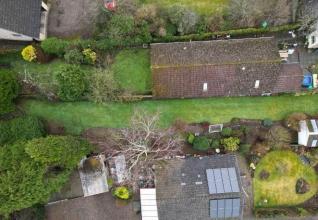

# Property Summary

Next Home are delighted to bring this rare to the market 3 bedroom mid-terraced cottage situated in popular area of West Huntingtower just outside the city of Perth.

The property has great potential and would make an ideal home for a host of buyers with accommodation set over 2 levels comprising: Entrance porch with seating area, hall, lounge with space for a variety of free-standing furniture, modern kitchen/dining room, 2 double bedrooms, a single bedroom, shower room and a w/c.

To the rear there is off-street parking provided for 3 cars and a double length single garage ideal for storage.

The garden is long is mainly laid to lawn for ease of maintenance with direct access to local walks.

## Key property features

- **♥** Great walks nearby
- ✓ Close to a primary school
- **♥** Rare to the market
- **⋖** Large garden
- **♥** Single double length garage
- **♥** Great potential
- ✓ 3 bedrooms
- ✓ Modern kitchen/diner
- **♥** Off-street parking
- Chain free