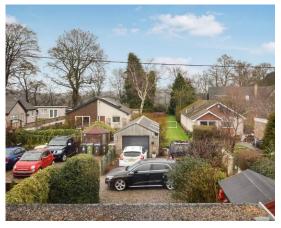

# Property Summary

Next Home are delighted to bring this rare to the market 3 bedroom mid-terraced cottage situated in popular area of West Huntingtower just outside the city of Perth.

The property has great potential and would make an ideal home for a host of buyers with accommodation set over 2 levels comprising: Entrance porch with seating area, hall, lounge with space for a variety of free-standing furniture, modern kitchen/dining room, 2 double bedrooms, a single bedroom, shower room and a w/c.

To the rear there is off-street parking provided for 3 cars and a double length single garage ideal for storage.

The garden is long is mainly laid to lawn for ease of maintenance with direct access to local walks.

## Key property features

- **♥** Great walks nearby
- ✓ Close to a primary school
- **♥** Rare to the market
- **⋖** Large garden
- **♥** Single double length garage
- **♥** Great potential
- ✓ 3 bedrooms
- ✓ Modern kitchen/diner
- **♥** Off-street parking
- Chain free