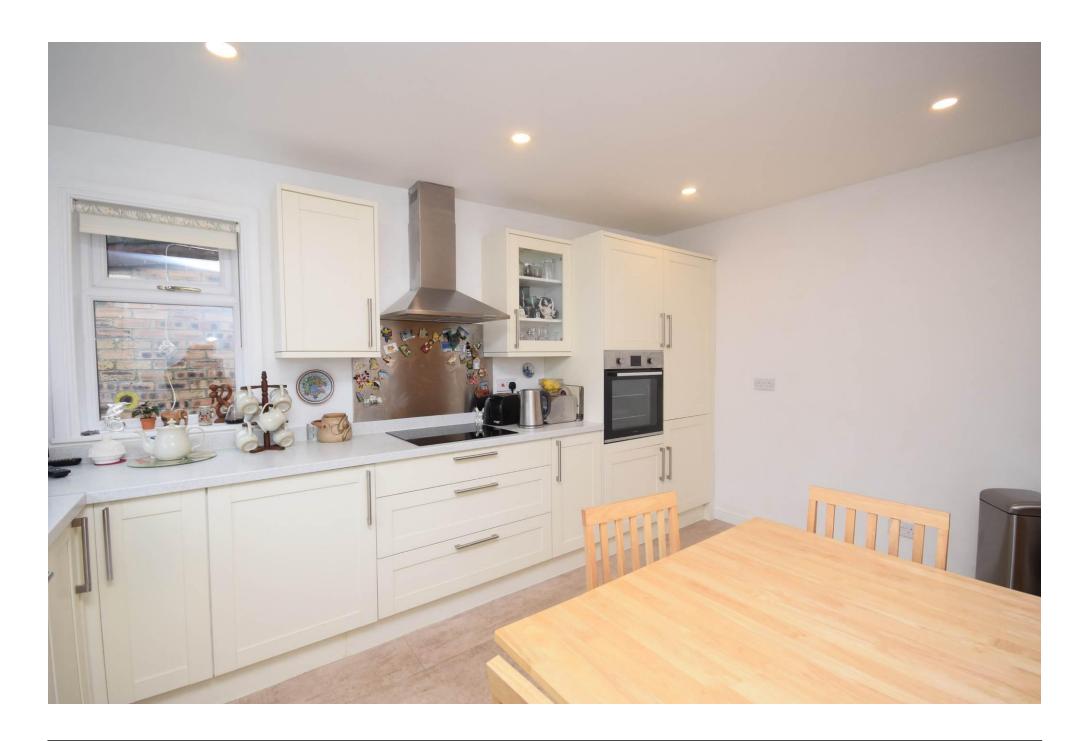

# Property Summary

Next Home are delighted to bring this rare to the market 3 bedroom mid-terraced cottage situated in popular area of West Huntingtower just outside the city of Perth.

The property has great potential and would make an ideal home for a host of buyers with accommodation set over 2 levels comprising: Entrance porch with seating area, hall, lounge with space for a variety of free-standing furniture, modern kitchen/dining room, 2 double bedrooms, a single bedroom, shower room and a w/c.

### Property Room sizes

FRONT PORCH

7' 2" x 6' 2" (2.18m x 1.88m)

HALL

LOUNGE

16'8" x 13'8" (5.08m x 4.17m)

KITCHEN/DINER

14' 4" x 10' 2" (4.37m x 3.1m)