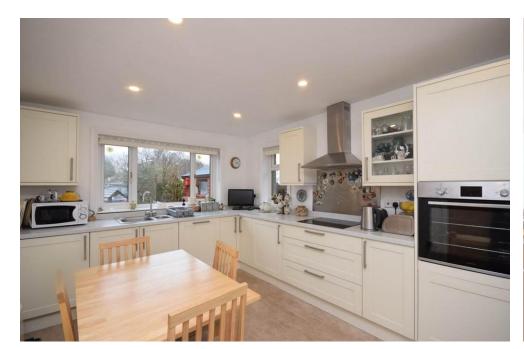

# Property Summary

Next Home are delighted to bring this rare to the market 3 bedroom mid-terraced cottage situated in popular area of West Huntingtower just outside the city of Perth.

The property has great potential and would make an ideal home for a host of buyers with accommodation set over 2 levels comprising: Entrance porch with seating area, hall, lounge with space for a variety of free-standing furniture, modern kitchen/dining room, 2 double bedrooms, a single bedroom, shower room and a w/c.

### Property Room sizes

FRONT PORCH

7' 2" x 6' 2" (2.18m x 1.88m)

HALL

LOUNGE

16'8" x 13'8" (5.08m x 4.17m)

KITCHEN/DINER

14' 4" x 10' 2" (4.37m x 3.1m)