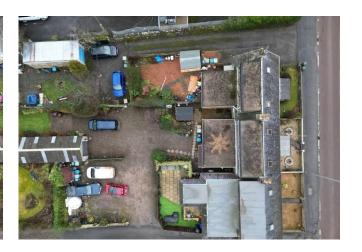

# Property Summary

Next Home are delighted to bring this rare to the market 3 bedroom mid-terraced cottage situated in popular area of West Huntingtower just outside the city of Perth.

The property has great potential and would make an ideal home for a host of buyers with accommodation set over 2 levels comprising: Entrance porch with seating area, hall, lounge with space for a variety of free-standing furniture, modern kitchen/dining room, 2 double bedrooms, a single bedroom, shower room and a w/c.

To the rear there is off-street parking provided for 3 cars and a double length single garage ideal for storage.

The garden is long is mainly laid to lawn for ease of maintenance with direct access to local walks.

## Key property features

- **♥** Great walks nearby
- ✓ Close to a primary school
- **♥** Rare to the market
- **⋖** Large garden
- **♥** Single double length garage
- **♥** Great potential
- ✓ 3 bedrooms
- ✓ Modern kitchen/diner
- **♥** Off-street parking
- Chain free