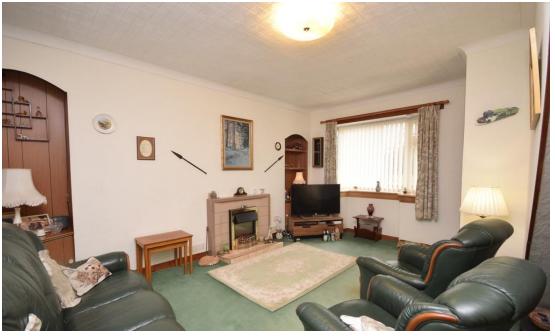

# Property Summary

Next Home are delighted to bring this rare to the market 3 bedroom mid-terraced cottage situated in popular area of West Huntingtower just outside the city of Perth.

The property has great potential and would make an ideal home for a host of buyers with accommodation set over 2 levels comprising: Entrance porch with seating area, hall, lounge with space for a variety of free-standing furniture, modern kitchen/dining room, 2 double bedrooms, a single bedroom, shower room and a w/c.

### Property Room sizes

FRONT PORCH

7' 2" x 6' 2" (2.18m x 1.88m)

HALL

LOUNGE

16'8" x 13'8" (5.08m x 4.17m)

KITCHEN/DINER

14' 4" x 10' 2" (4.37m x 3.1m)