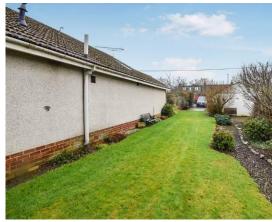

To the rear there is off-street parking provided for 3 cars and a double length single garage ideal for storage.

The garden is long is mainly laid to lawn for ease of maintenance with direct access to local walks.