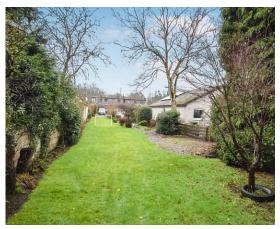

To the rear there is off-street parking provided for 3 cars and a double length single garage ideal for storage.

The garden is long is mainly laid to lawn for ease of maintenance with direct access to local walks.

## Key property features

- **♥** Great walks nearby
- ✓ Close to a primary school
- **♥** Rare to the market
- **⋖** Large garden
- **♥** Single double length garage
- **♥** Great potential
- ✓ 3 bedrooms
- ✓ Modern kitchen/diner
- **♥** Off-street parking
- Chain free