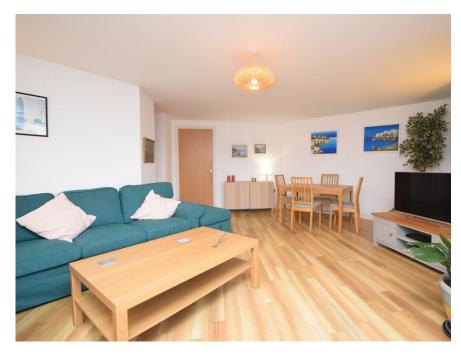

# Property Summary

Next Home are delighted to bring to the market this immaculately presented 2 bedroom 2nd floor apartment benefitting from stunning riverside views.

The property would be ideal for a host of buyers with well-presented and spacious accommodation comprising: Entrance hall with storage, open plan lounge/dining and kitchen area with space for a variety of furniture and benefits from a decked balcony overlooking the river, 2 double bedrooms with principal en-suite and a modern bathroom.

## Key property features

- **♥** Stunning river views
- ✓ Ideal holiday let
- ✓ Ideal for first time buyers
- **♥** Close to local amenities
- **У** Secure door entry system
- **♥** Balcony
- 2 double bedrooms
- **♥** Spacious lounge/dining room
- ✓ Modern bathroom
- **♥** Principal en-suite