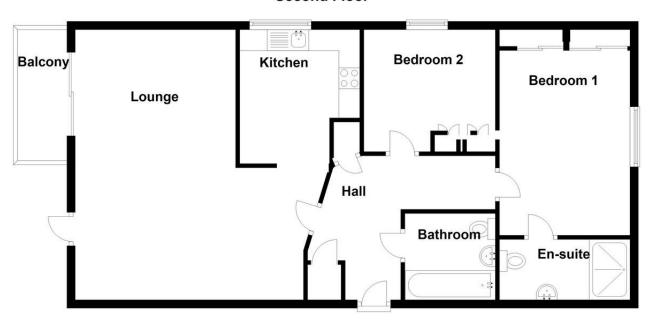

### Floorplans

### **Second Floor**

### Property Room sizes

HALL **BATHROOM** 

LOUNGE/DINER

19' 7" x 19' 6" (5.97m x 5.94m)

KITCHEN

11' 10" x 7' 9" (3.61m x 2.36m)

**BEDROOM** 

14' 11" x 12' 2" (4.55m x 3.71m)

**EN-SUITE** 

8' 11" x 3' 11" (2.72m x 1.19m)

BEDROOM

10'8" x 10' (3.25m x 3.05m)

6'8" x 6' 4" (2.03m x 1.93m)

PLEASE NOTE: These particulars whilst believed to be accurate are set out as a general outline only for guidance and do not constitute any part of an offer or contract intending, purchasers should not rely on them as statements or representations of fact, but must satisfy themselves by inspection or otherwise as to their accuracy. No person in this firm's employment has the authority to make or give representation or warranty in respect of the property. All room sizes are approximate and for general guidance only. They cannot be relied upon for fitting carpets, fumiture etc.