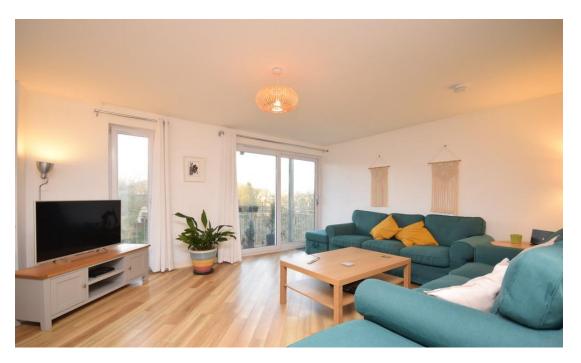

# Property Summary

Next Home are delighted to bring to the market this immaculately presented 2 bedroom 2nd floor apartment benefitting from stunning riverside views.

The property would be ideal for a host of buyers with well-presented and spacious accommodation comprising: Entrance hall with storage, open plan lounge/dining and kitchen area with space for a variety of furniture and benefits from a decked balcony overlooking the river, 2 double bedrooms with principal en-suite and a modern bathroom.

## Key property features

- **♥** Stunning river views
- ✓ Ideal holiday let
- ✓ Ideal for first time buyers
- **♥** Close to local amenities
- **У** Secure door entry system
- **♥** Balcony
- 2 double bedrooms
- **♥** Spacious lounge/dining room
- ✓ Modern bathroom
- **♥** Principal en-suite