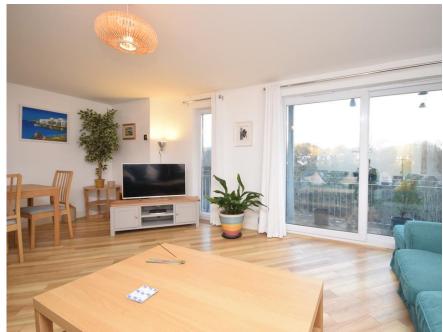

# Property Summary

Next Home are delighted to bring to the market this immaculately presented 2 bedroom 2nd floor apartment benefitting from stunning riverside views.

The property would be ideal for a host of buyers with well-presented and spacious accommodation comprising: Entrance hall with storage, open plan lounge/dining and kitchen area with space for a variety of furniture and benefits from a decked balcony overlooking the river, 2 double bedrooms with principal en-suite and a modern bathroom.

## Key property features

- **♥** Stunning river views
- ✓ Ideal holiday let
- ✓ Ideal for first time buyers
- **♥** Close to local amenities
- **У** Secure door entry system
- **♥** Balcony
- 2 double bedrooms
- **♥** Spacious lounge/dining room
- ✓ Modern bathroom
- **♥** Principal en-suite