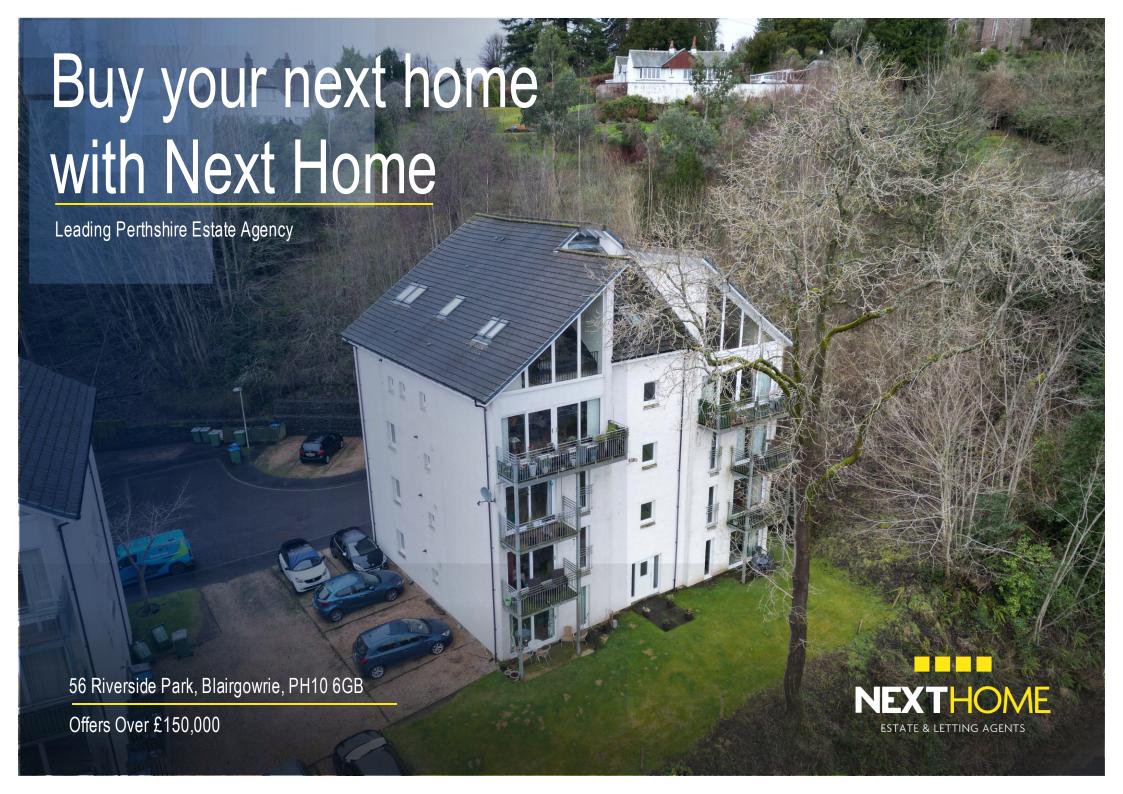

# Property Summary

Next Home are delighted to bring to the market this immaculately presented 2 bedroom 2nd floor apartment benefitting from stunning riverside views.

The property would be ideal for a host of buyers with well-presented and spacious accommodation comprising: Entrance hall with storage, open plan lounge/dining and kitchen area with space for a variety of furniture and benefits from a decked balcony overlooking the river, 2 double bedrooms with principal en-suite and a modern bathroom.

## Key property features

- **♥** Stunning river views
- ✓ Ideal holiday let
- ✓ Ideal for first time buyers
- **♥** Close to local amenities
- **У** Secure door entry system
- **♥** Balcony
- 2 double bedrooms
- **♥** Spacious lounge/dining room
- ✓ Modern bathroom
- **♥** Principal en-suite