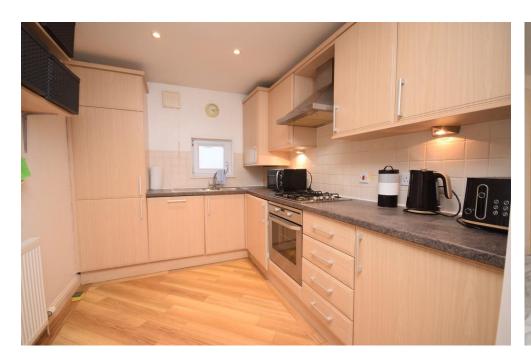

# Property Summary

Next Home are delighted to bring to the market this immaculately presented 2 bedroom 2nd floor apartment benefitting from stunning riverside views.

The property would be ideal for a host of buyers with well-presented and spacious accommodation comprising: Entrance hall with storage, open plan lounge/dining and kitchen area with space for a variety of furniture and benefits from a decked balcony overlooking the river, 2 double bedrooms with principal en-suite and a modern bathroom.

## Key property features

- **♥** Stunning river views
- ✓ Ideal holiday let
- ✓ Ideal for first time buyers
- **♥** Close to local amenities
- **У** Secure door entry system
- **♥** Balcony
- 2 double bedrooms
- **♥** Spacious lounge/dining room
- ✓ Modern bathroom
- **♥** Principal en-suite