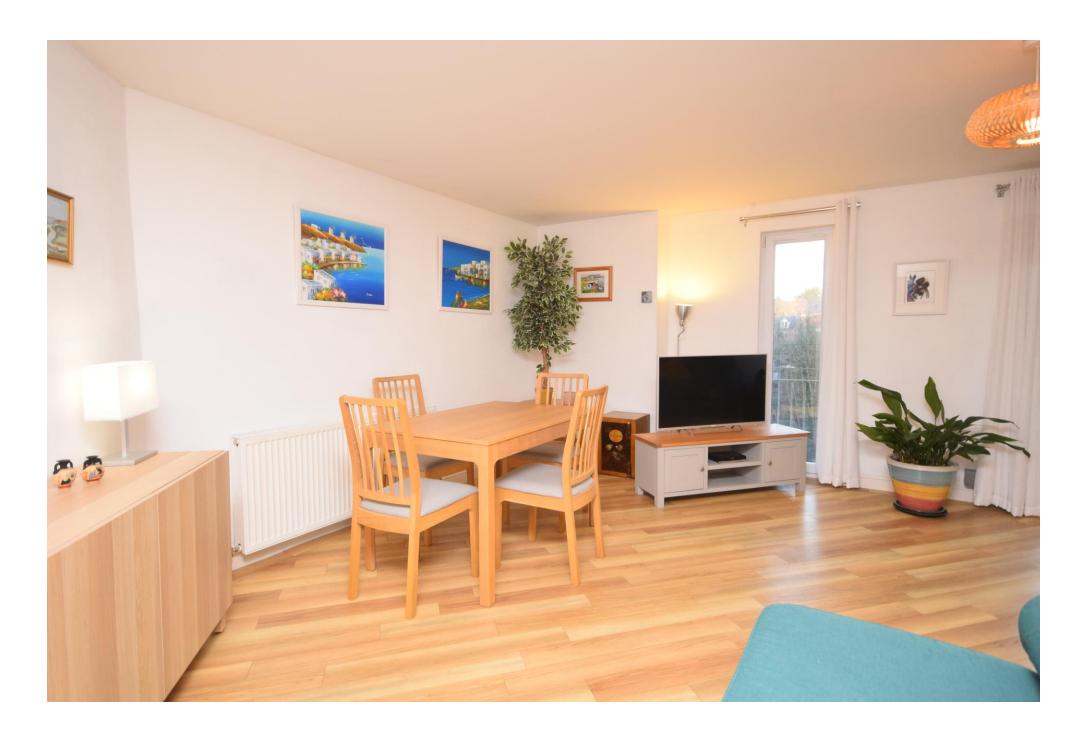

# Property Summary

Next Home are delighted to bring to the market this immaculately presented 2 bedroom 2nd floor apartment benefitting from stunning riverside views.

The property would be ideal for a host of buyers with well-presented and spacious accommodation comprising: Entrance hall with storage, open plan lounge/dining and kitchen area with space for a variety of furniture and benefits from a decked balcony overlooking the river, 2 double bedrooms with principal en-suite and a modern bathroom.

## Key property features

- **♥** Stunning river views
- ✓ Ideal holiday let
- ✓ Ideal for first time buyers
- **♥** Close to local amenities
- **У** Secure door entry system
- **♥** Balcony
- 2 double bedrooms
- **♥** Spacious lounge/dining room
- ✓ Modern bathroom
- **♥** Principal en-suite