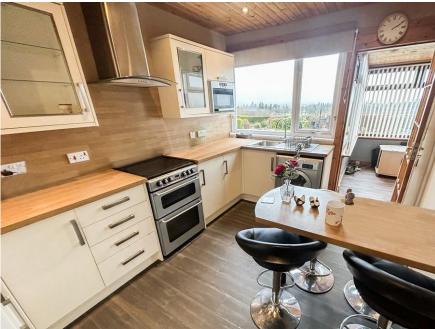

### Property Summary

A rare opportunity to purchase this deceptively spacious TWO BEDROOM SEMI DETACHED BUNGALOW situated within extensive garden grounds and affording magnificent countryside views.

The accommodation comprises entrance hall; lounge with fireplace; breakfasting kitchen with modern units and appliances including cooker, microwave, fridge /freezer and washing machine; sun room with doors to the garden; double bedroom with en-suite WC; further double bedroom with fitted wardrobes and shower room with white suite.

#### **Property Room sizes**

HALL 11' 10" x 4' 5" (3.61m x 1.35m) INNER HALL 17' 2" x 5' 4" (5.23m x 1.63m) LOUNGE

17' 7" x 12' 2" (5.36m x 3.71m)

BREAKFASTING KITCHEN

12' 3" x 8' 9" (3.73m x 2.67m)

SUN ROOM 13' 2" x 7' 9" (4.01m x 2.36m)