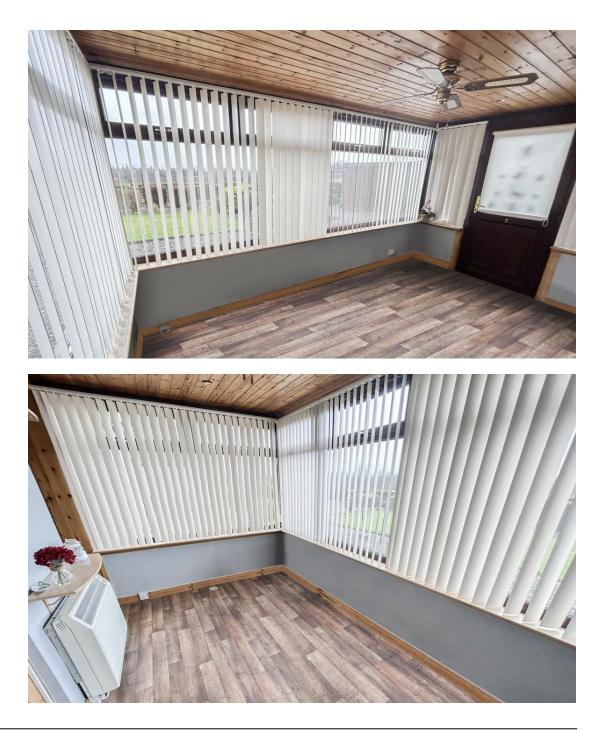

### Property Summary

A rare opportunity to purchase this deceptively spacious TWO BEDROOM SEMI DETACHED BUNGALOW situated within extensive garden grounds and affording magnificent countryside views.

The accommodation comprises entrance hall; lounge with fireplace; breakfasting kitchen with modern units and appliances including cooker, microwave, fridge /freezer and washing machine; sun room with doors to the garden; double bedroom with en-suite WC; further double bedroom with fitted wardrobes and shower room with white suite.

#### **Property Room sizes**

HALL 11' 10" x 4' 5" (3.61m x 1.35m) INNER HALL 17' 2" x 5' 4" (5.23m x 1.63m) LOUNGE

17' 7" x 12' 2" (5.36m x 3.71m)

BREAKFASTING KITCHEN

12' 3" x 8' 9" (3.73m x 2.67m)

SUN ROOM 13' 2" x 7' 9" (4.01m x 2.36m)