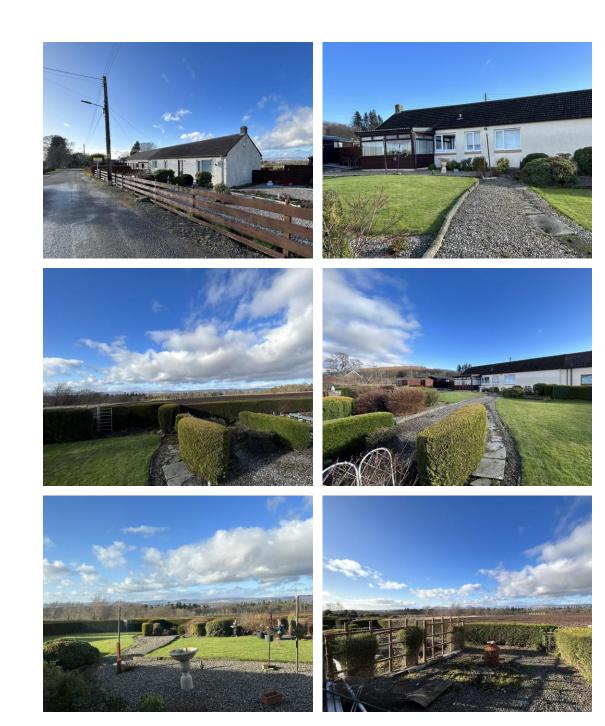

# About the Area

This semi-detached bungalow offers country living in a peaceful setting within a small, picture sque hamlet.

The property is within commuting distance of Dundee, Perth and Forfar.

The property is also just a short drive from Blairgowrie and Coupar Angus where a range of amenities and schooling can be found.

### Property Summary

A rare opportunity to purchase this deceptively spacious TWO BEDROOM SEMI DETACHED BUNGALOW situated within extensive garden grounds and affording magnificent countryside views.

The accommodation comprises entrance hall; lounge with fireplace; breakfasting kitchen with modern units and appliances including cooker, microwave, fridge /freezer and washing machine; sun room with doors to the garden; double bedroom with en-suite WC; further double bedroom with fitted wardrobes and shower room with white suite.

There is electric heating and double glazing throughout.

Externally the sizeable garden grounds are predominantly laid to lawn with planted borders. Garage. Two timber sheds.

## Key property features

- 💙 Rare to the market
- ✓ Large landscaped garden
- 💙 Beautiful Views
- ♥ Driveway & Garage
- 🔮 Quiet rural location
- ♥ Bright Kitchen
- ✓ Lounge & Sun room
- ♥ Shower room & WC
- 🔮 2 Double Bedrooms
- ✓ Electric Heating