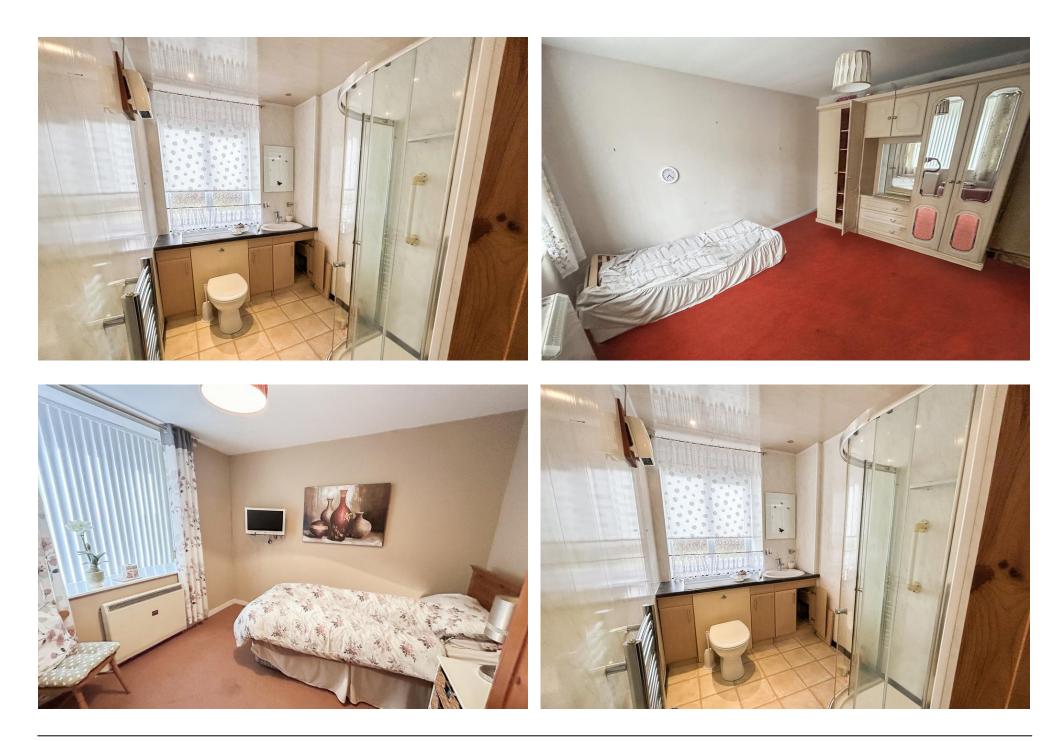

### Property Summary

A rare opportunity to purchase this deceptively spacious TWO BEDROOM SEMI DETACHED BUNGALOW situated within extensive garden grounds and affording magnificent countryside views.

The accommodation comprises entrance hall; lounge with fireplace; breakfasting kitchen with modern units and appliances including cooker, microwave, fridge /freezer and washing machine; sun room with doors to the garden; double bedroom with en-suite WC; further double bedroom with fitted wardrobes and shower room with white suite.

SHOWER ROOM

10' 6" x 6' 0" (3.2m x 1.83m)

#### BEDROOM

12' 0" x 11' 0" (3.66m x 3.35m) WC 5' 10" x 4' 10" (1.78m x 1.47m) BEDROOM 14' 4" x 12' 2" (4.37m x 3.71m)

PLEASE NOTE: These particulars whilst believed to be accurate are set out as a general outline only for guidance and do not constitute any part of an offer or contract intending, purchasers should not rely on them as statements or representations of fact, but must satisfy themselves by inspection or otherwise as to their accuracy. No person in this firm's employment has the authority to make or give representation or warranty in respect of the property. All room sizes are approximate and for general guidance only. They cannot be relied upon for fitting carpets, fumiture etc.