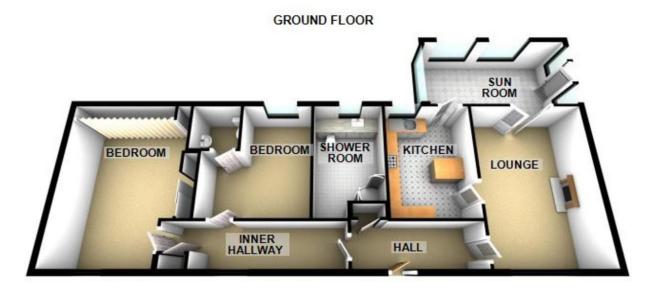

### Property Summary

A rare opportunity to purchase this deceptively spacious TWO BEDROOM SEMI DETACHED BUNGALOW situated within extensive garden grounds and affording magnificent countryside views.

The accommodation comprises entrance hall; lounge with fireplace; breakfasting kitchen with modern units and appliances including cooker, microwave, fridge /freezer and washing machine; sun room with doors to the garden; double bedroom with en-suite WC; further double bedroom with fitted wardrobes and shower room with white suite.

## Floorplans

#### **Property Room sizes**

HALL 11' 10" x 4' 5" (3.61m x 1.35m) INNER HALL 17' 2" x 5' 4" (5.23m x 1.63m) LOUNGE

17' 7" x 12' 2" (5.36m x 3.71m)

BREAKFASTING KITCHEN

12' 3" x 8' 9" (3.73m x 2.67m)

SUN ROOM 13' 2" x 7' 9" (4.01m x 2.36m)

SHOWER ROOM

10' 6" x 6' 0" (3.2m x 1.83m)

#### BEDROOM

12' 0" x 11' 0" (3.66m x 3.35m) WC 5' 10" x 4' 10" (1.78m x 1.47m) BEDROOM 14' 4" x 12' 2" (4.37m x 3.71m)

PLEASE NOTE: These particulars whilst believed to be accurate are set out as a general outline only for guidance and do not constitute any part of an offer or contract intending, purchasers should not rely on them as statements or representations of fact, but must satisfy themselves by inspection or otherwise as to their accuracy. No person in this firm's employment has the authority to make or give representation or warranty in respect of the property. All room sizes are approximate and for general guidance only. They cannot be relied upon for fitting carpets, fumiture etc.