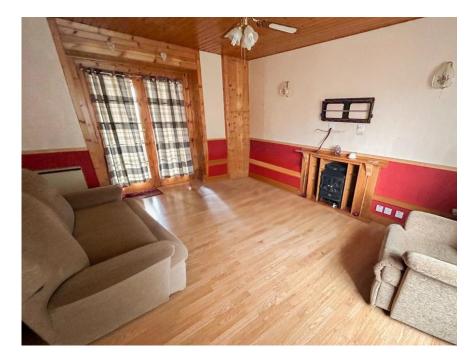

### Property Summary

A rare opportunity to purchase this deceptively spacious TWO BEDROOM SEMI DETACHED BUNGALOW situated within extensive garden grounds and affording magnificent countryside views.

The accommodation comprises entrance hall; lounge with fireplace; breakfasting kitchen with modern units and appliances including cooker, microwave, fridge /freezer and washing machine; sun room with doors to the garden; double bedroom with en-suite WC; further double bedroom with fitted wardrobes and shower room with white suite.

#### **Property Room sizes**

HALL 11' 10" x 4' 5" (3.61m x 1.35m) INNER HALL 17' 2" x 5' 4" (5.23m x 1.63m) LOUNGE

17' 7" x 12' 2" (5.36m x 3.71m)

BREAKFASTING KITCHEN

12' 3" x 8' 9" (3.73m x 2.67m)

SUN ROOM 13' 2" x 7' 9" (4.01m x 2.36m)