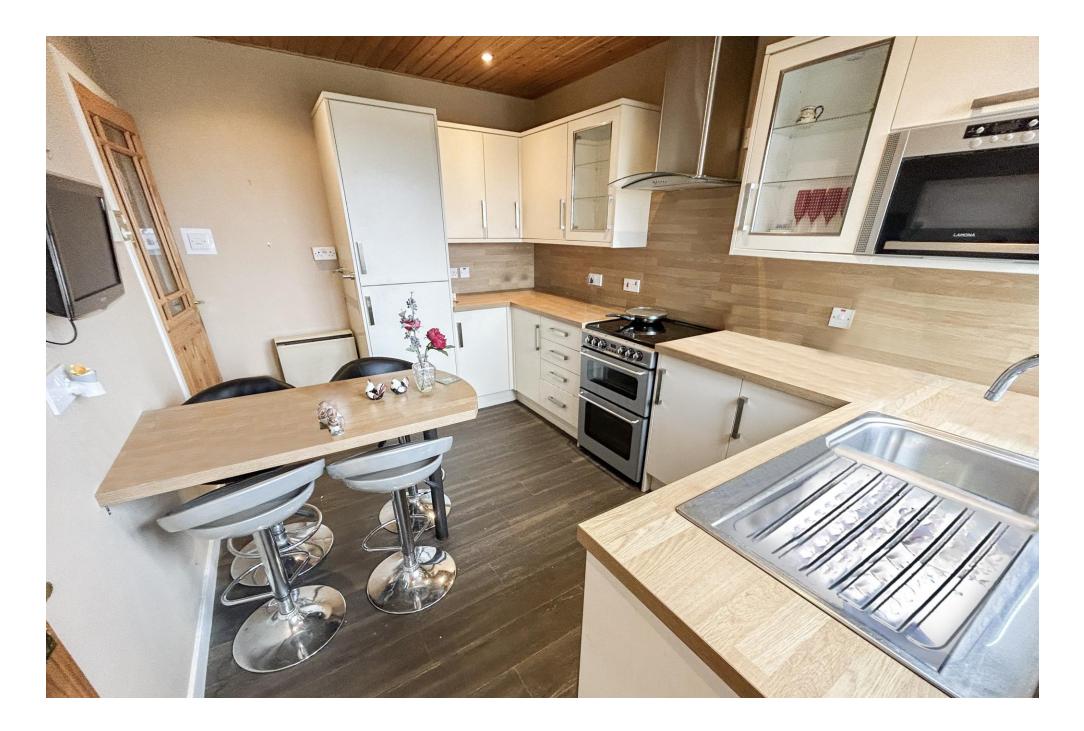

### Property Summary

A rare opportunity to purchase this deceptively spacious TWO BEDROOM SEMI DETACHED BUNGALOW situated within extensive garden grounds and affording magnificent countryside views.

The accommodation comprises entrance hall; lounge with fireplace; breakfasting kitchen with modern units and appliances including cooker, microwave, fridge /freezer and washing machine; sun room with doors to the garden; double bedroom with en-suite WC; further double bedroom with fitted wardrobes and shower room with white suite.

There is electric heating and double glazing throughout.

Externally the sizeable garden grounds are predominantly laid to lawn with planted borders. Garage. Two timber sheds.

#### **Property Room sizes**

HALL 11' 10" x 4' 5" (3.61m x 1.35m) INNER HALL 17' 2" x 5' 4" (5.23m x 1.63m) LOUNGE

17' 7" x 12' 2" (5.36m x 3.71m)

BREAKFASTING KITCHEN

12' 3" x 8' 9" (3.73m x 2.67m)

SUN ROOM 13' 2" x 7' 9" (4.01m x 2.36m)