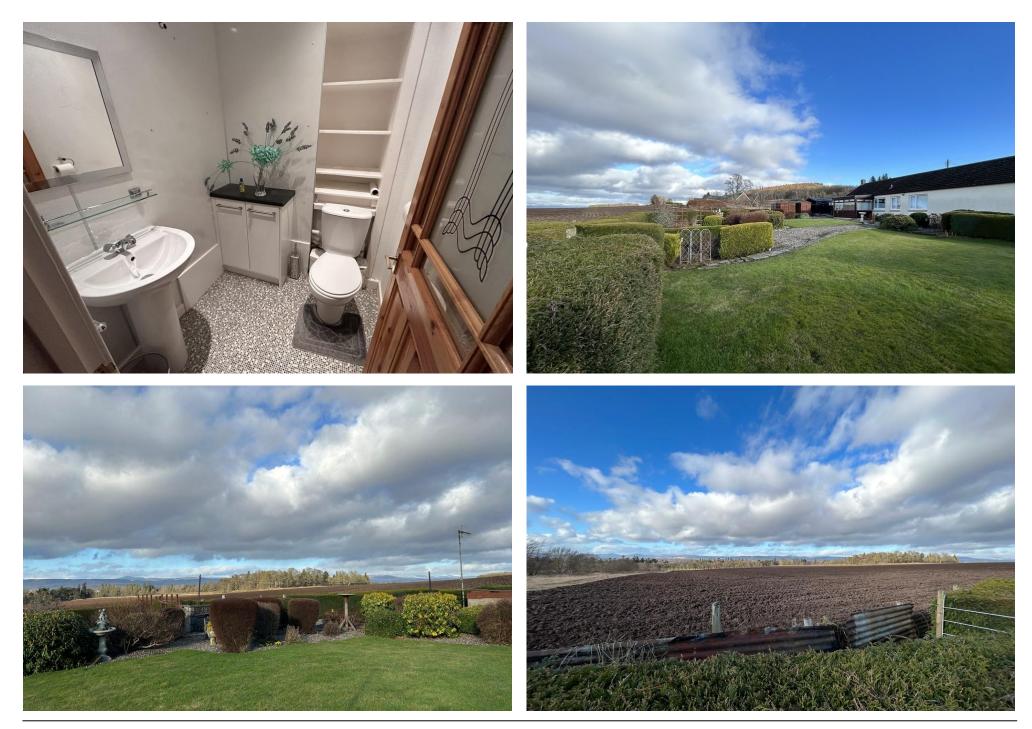

# About the Area

This semi-detached bungalow offers country living in a peaceful setting within a small, picture sque hamlet.

The property is within commuting distance of Dundee, Perth and Forfar.

The property is also just a short drive from Blairgowrie and Coupar Angus where a range of amenities and schooling can be found.

### Property Summary

A rare opportunity to purchase this deceptively spacious TWO BEDROOM SEMI DETACHED BUNGALOW situated within extensive garden grounds and affording magnificent countryside views.

The accommodation comprises entrance hall; lounge with fireplace; breakfasting kitchen with modern units and appliances including cooker, microwave, fridge /freezer and washing machine; sun room with doors to the garden; double bedroom with en-suite WC; further double bedroom with fitted wardrobes and shower room with white suite.

There is electric heating and double glazing throughout.

Externally the sizeable garden grounds are predominantly laid to lawn with planted borders. Garage. Two timber sheds.

## Key property features

- 💙 Rare to the market
- ✓ Large landscaped garden
- 💙 Beautiful Views
- ♥ Driveway & Garage
- 🔮 Quiet rural location
- ♥ Bright Kitchen
- ✓ Lounge & Sun room
- ♥ Shower room & WC
- 🔮 2 Double Bedrooms
- ✓ Electric Heating