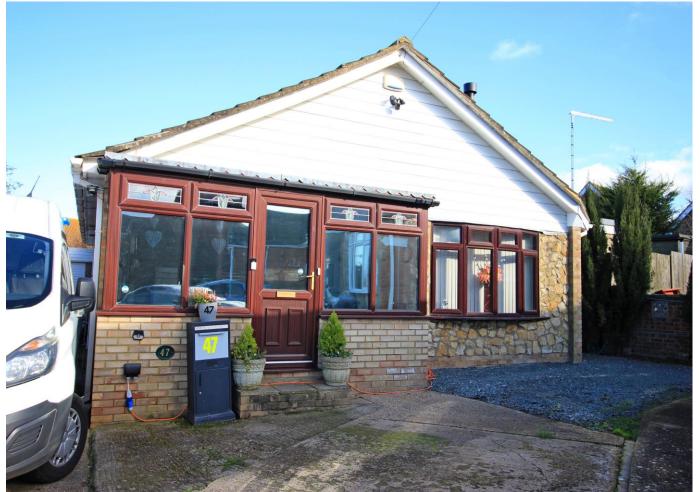

### The Property

A chain free three bedroom detached bungalow in a cul-de-sac location of Beltinge village with cliff top walks and fresh sea air on your doorstep! If you are looking to get away from the rat race and enjoy some seaside living this could be the home for you. The property is designed with flexible living in mind with large lounge in excess of 23' (7.01m) located to the front, a bedroom/office, leading off to a conservatory with access to the garden, family bathroom, double bedroom to the front and master bedroom with en-suite. The kitchen/diner in excess of 25' (7.62m) offers a fantastic social aspect to the home, ideal for a family with children or couples looking to host. Opening onto a conservatory, this lends itself to an alternative dining room or a garden room to sit and enjoy the view. Outside to the front there is a drive way for several vehicles and a detached garage with an electric door. The rear private garden is a fantastic size for a family with children, or green fingered viewers, with a lawn and seating patio areas. A large workshop with power and light, makes a fantastic man cave. With so much space on offer, this would make a fabulous family home, is ideal for home workers, or down sizers looking to accommodate family visits. The local village has an array of shops, a village pub and there is a highly recommended primary school located in nearby Reculver.Herne Bay town is a bus or car ride away, and its possible to walk or cycle all the way along the beautiful coastline too. What are you waiting for? Call Oakwood homes to book your viewing!

### Key Features

- Chain free! Short walk to the beach
- Fantastic flexible living space
- Detached garage
- Driveway
- Workshop
- A superb family home
- En-suite off master bedroom
- Kitchen/diner in excess of 25' (7.62m
- Excellent sized plot