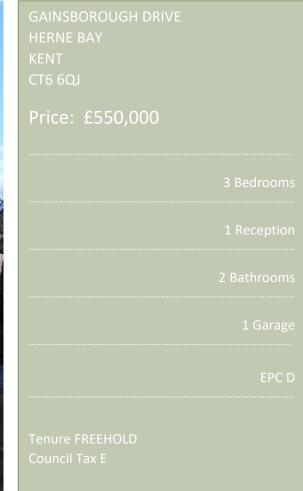

#### Accommodation

| Entrance Porch   |                                                         |
|------------------|---------------------------------------------------------|
| Lounge           | 23'6" (7.16m) x 15'9" (4.80m)                           |
| Bedroom 3/office | 10'5" (3.17m) x 9'5" (2.87m)                            |
| Conservatory     | 12'3" (3.73m) x 7'5" (2.26m)                            |
| Bedroom 2        | 13'3" (4.04m) x 9' (2.74m) not in to built in wardrobes |
| Bathroom         | 5'7" (1.70m) x 9' (2.74m)                               |
| Main Bedroom     | 16' (4.88m) x 9'5" (2.87m) not in to built in wardrobes |
| En-Suite         | 9'4" (2.84m) x 5'8" (1.73m)                             |
| Kitchen/Diner    | 25' (7.62m) x 11' (3.35m)                               |
| Conservatory     | 14'4" (4.37m) 9'5" (2.87m)                              |
| OUTSIDE          |                                                         |