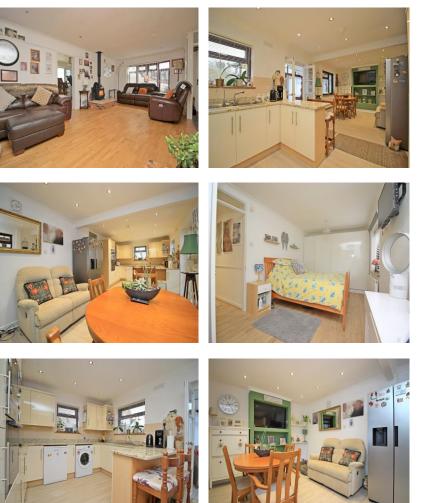

### The Property

A chain free three bedroom detached bungalow in a cul-de-sac location of Beltinge village with cliff top walks and fresh sea air on your doorstep! If you are looking to get away from the rat race and enjoy some seaside living this could be the home for you. The property is designed with flexible living in mind with large lounge in excess of 23' (7.01m) located to the front, a bedroom/office, leading off to a conservatory with access to the garden, family bathroom, double bedroom to the front and master bedroom with en-suite. The kitchen/diner in excess of 25' (7.62m) offers a fantastic social aspect to the home, ideal for a family with children or couples looking to host. Opening onto a conservatory, this lends itself to an alternative dining room or a garden room to sit and enjoy the view. Outside to the front there is a drive way for several vehicles and a detached garage with an electric door. The rear private garden is a fantastic size for a family with children, or green fingered viewers, with a lawn and seating patio areas. A large workshop with power and light, makes a fantastic man cave. With so much space on offer, this would make a fabulous family home, is ideal for home workers, or down sizers looking to accommodate family visits. The local village has an array of shops, a village pub and there is a highly recommended primary school located in nearby Reculver.Herne Bay town is a bus or car ride away, and its possible to walk or cycle all the way along the beautiful coastline too. What are you waiting for? Call Oakwood homes to book your viewing!