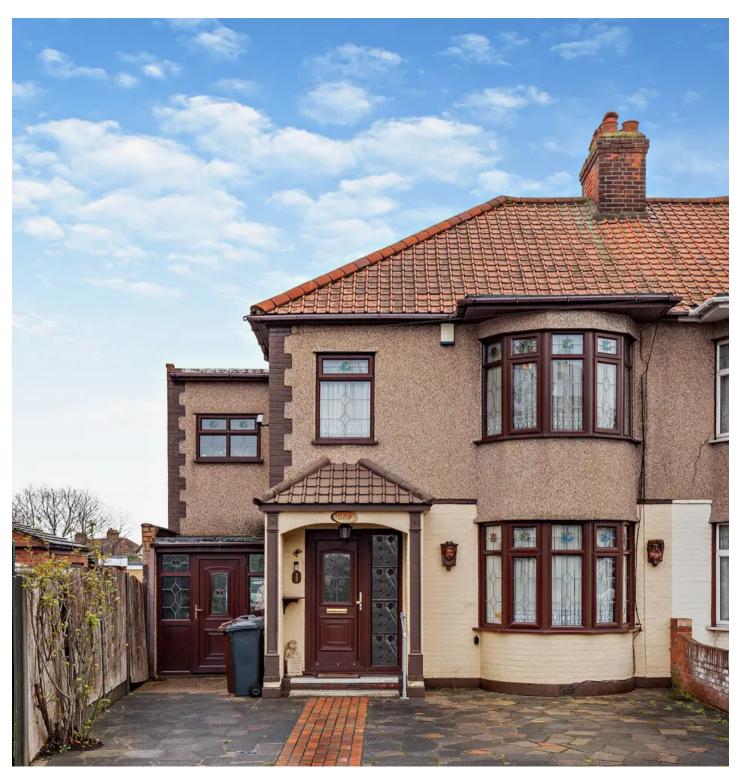

## Romford RM7

Extended 4-bed semi-detached house with large double back and side extensions in sought-after location, ideal for family living. Spacious kitchen/breakfast room, separate dining room, 2 bathrooms, double glazing, gas heating. Large garden with outbuilding. Viewing recommended.

Tenure: Freehold

- FOUR BEDROOM SEMI DETACHED HOUSE
- TWO BATHROOMS
- LARGE GARDEN
- OUTBUILDING
- DOUBLE GLAZING / GAS CENTRAL HEATING
- EPC C / COUNCIL TAX BAND E
- KITCHEN / BREAKFAST ROOM
- EXTENDED PROPERTY LARGE DOUBLE BACK AND SIDE EXTENSIONS
- SEPERATE DINING ROOM
- MAIN BEDROOM WITH A DRESSING ROOM