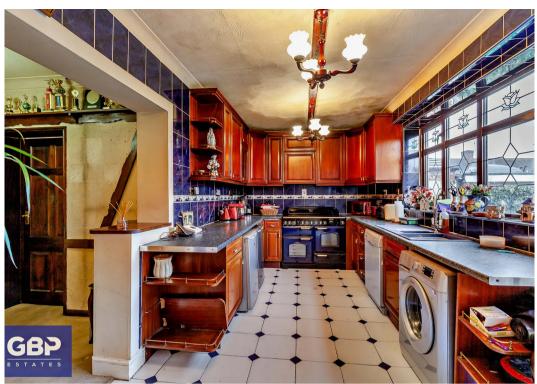

Tenure: Freehold

- FOUR BEDROOM SEMI DETACHED HOUSE
- TWO BATHROOMS
- LARGE GARDEN
- OUTBUILDING
- DOUBLE GLAZING / GAS CENTRAL HEATING
- EPC C / COUNCIL TAX BAND E
- KITCHEN / BREAKFAST ROOM
- EXTENDED PROPERTY LARGE DOUBLE BACK AND SIDE EXTENSIONS
- SEPERATE DINING ROOM
- MAIN BEDROOM WITH A DRESSING ROOM