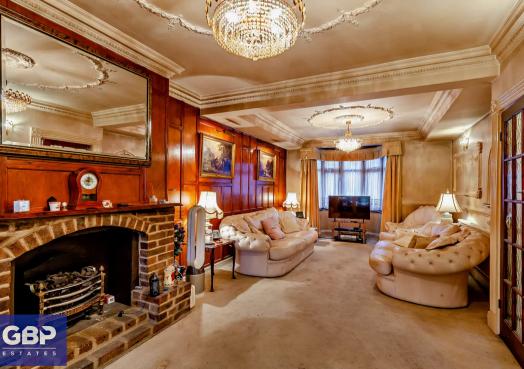

## Romford RM7

Extended 4-bed semi-detached house with large double back and side extensions in sought-after location, ideal for family living. Spacious kitchen/breakfast room, separate dining room, 2 bathrooms, double glazing, gas heating. Large garden with outbuilding. Viewing recommended.

Tenure: Freehold

- FOUR BEDROOM SEMI DETACHED HOUSE
- TWO BATHROOMS
- LARGE GARDEN
- OUTBUILDING
- DOUBLE GLAZING / GAS CENTRAL HEATING
- EPC C / COUNCIL TAX BAND E
- KITCHEN / BREAKFAST ROOM
- EXTENDED PROPERTY LARGE DOUBLE BACK AND SIDE EXTENSIONS
- SEPERATE DINING ROOM
- MAIN BEDROOM WITH A DRESSING ROOM