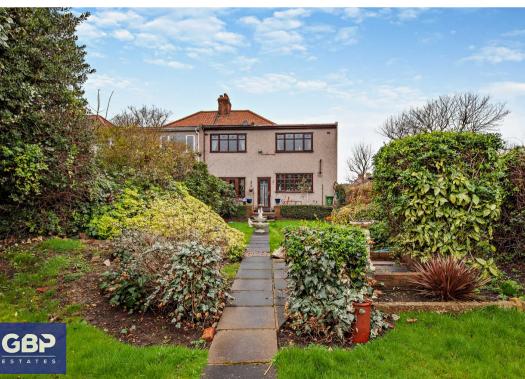

## Romford RM7

Extended 4-bed semi-detached house with large double back and side extensions in sought-after location, ideal for family living. Spacious kitchen/breakfast room, separate dining room, 2 bathrooms, double glazing, gas heating. Large garden with outbuilding. Viewing recommended.

Tenure: Freehold

- FOUR BEDROOM SEMI DETACHED HOUSE
- TWO BATHROOMS
- LARGE GARDEN
- OUTBUILDING
- DOUBLE GLAZING / GAS CENTRAL HEATING
- EPC C / COUNCIL TAX BAND E
- KITCHEN / BREAKFAST ROOM
- EXTENDED PROPERTY LARGE DOUBLE BACK AND SIDE EXTENSIONS
- SEPERATE DINING ROOM
- MAIN BEDROOM WITH A DRESSING ROOM