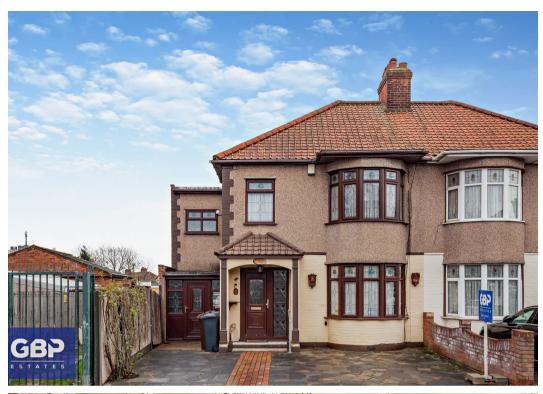

## Romford RM7

Extended 4-bed semi-detached house with large double back and side extensions in sought-after location, ideal for family living. Spacious kitchen/breakfast room, separate dining room, 2 bathrooms, double glazing, gas heating. Large garden with outbuilding. Viewing recommended.

Tenure: Freehold

- FOUR BEDROOM SEMI DETACHED HOUSE
- TWO BATHROOMS
- LARGE GARDEN
- OUTBUILDING
- DOUBLE GLAZING / GAS CENTRAL HEATING
- EPC C / COUNCIL TAX BAND E
- KITCHEN / BREAKFAST ROOM
- EXTENDED PROPERTY LARGE DOUBLE BACK AND SIDE EXTENSIONS
- SEPERATE DINING ROOM
- MAIN BEDROOM WITH A DRESSING ROOM