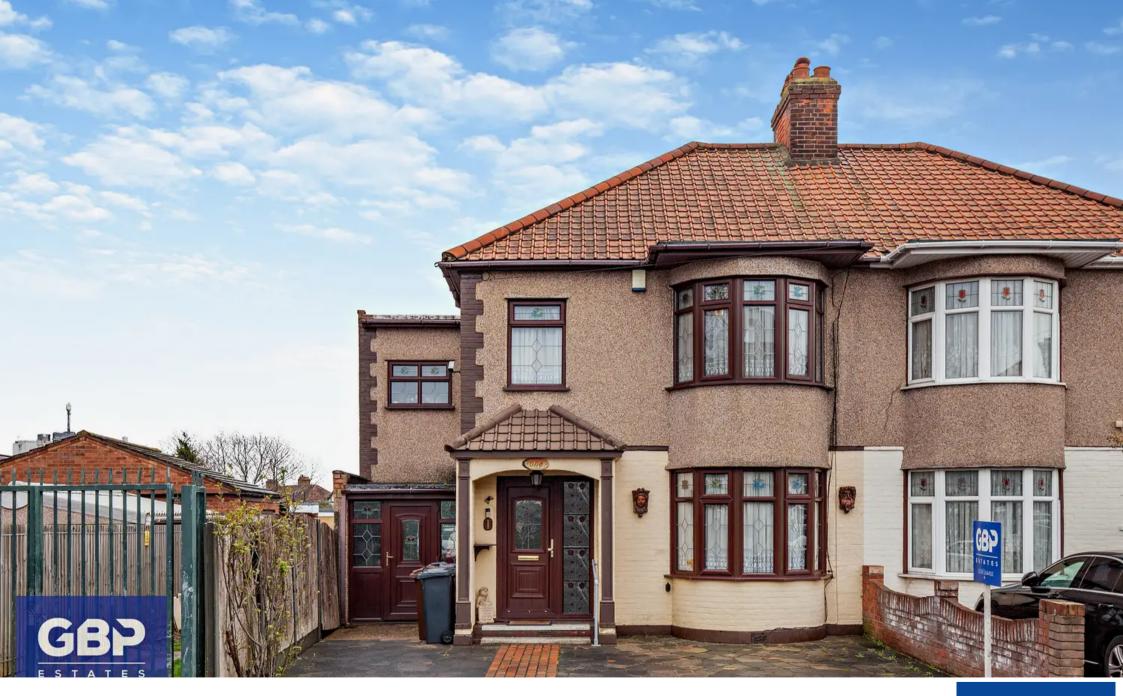

## Romford RM7

Extended 4-bed semi-detached house with large double back and side extensions in sought-after location, ideal for family living. Spacious kitchen/breakfast room, separate dining room, 2 bathrooms, double glazing, gas heating. Large garden with outbuilding. Viewing recommended.

Tenure: Freehold

- FOUR BEDROOM SEMI DETACHED HOUSE
- TWO BATHROOMS
- LARGE GARDEN
- OUTBUILDING
- DOUBLE GLAZING / GAS CENTRAL HEATING
- EPC C / COUNCIL TAX BAND E
- KITCHEN / BREAKFAST ROOM
- EXTENDED PROPERTY LARGE DOUBLE BACK AND SIDE EXTENSIONS
- SEPERATE DINING ROOM
- MAIN BEDROOM WITH A DRESSING ROOM