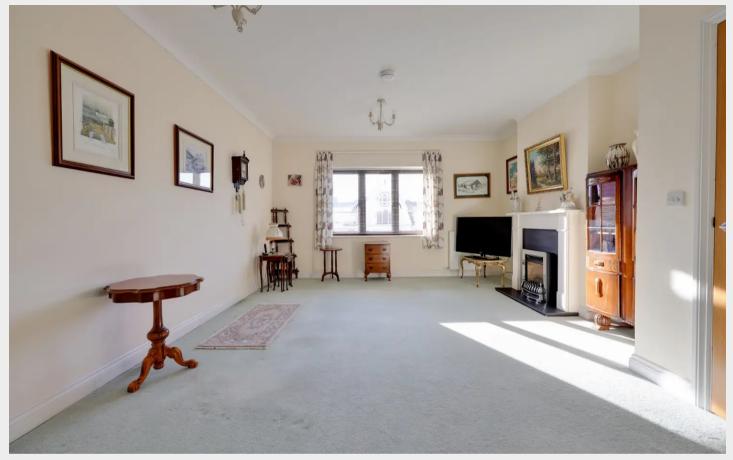

## Maes Court St. Georges Park

The accommodation includes stairs or the choice of 2 LIFTS to the 2nd floor. There is a good size private hallway with a generous airing cupboard and hatch to loft space. The lounge/dining room has lovely views over Chapel Square with a limestone fireplace. An archway opens to the well fitted kitchen which includes an integrated fridge/freezer, a double oven/grill, a gas hob and a dishwasher. There are 2 good size bedrooms, the master with an ensuite shower room and there is a bathroom fitted with a white suite.

Benefits include electric boiler heating and Upvc framed double glazed windows.

- Private Hallway
- Lounge/Dining Room
- Kitchen
- Master Bedroom & Ensuite
- Guest Bedroom
- Bathroom
- Communal Terraces & Gardens