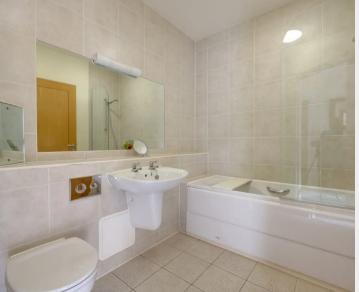

## Maes Court St. Georges Park

The accommodation includes stairs or the choice of 2 LIFTS to the 2nd floor. There is a good size private hallway with a generous airing cupboard and hatch to loft space. The lounge/dining room has lovely views over Chapel Square with a limestone fireplace. An archway opens to the well fitted kitchen which includes an integrated fridge/freezer, a double oven/grill, a gas hob and a dishwasher. There are 2 good size bedrooms, the master with an ensuite shower room and there is a bathroom fitted with a white suite.

Benefits include electric boiler heating and Upvc framed double glazed windows.

- Private Hallway
- Lounge/Dining Room
- Kitchen
- Master Bedroom & Ensuite
- Guest Bedroom
- Bathroom
- Communal Terraces & Gardens