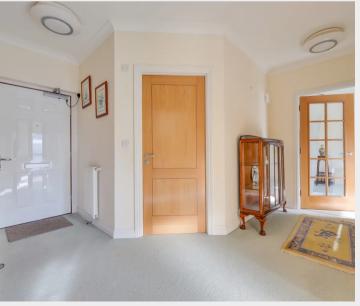

## Maes Court St. Georges Park

The accommodation includes stairs or the choice of 2 LIFTS to the 2nd floor. There is a good size private hallway with a generous airing cupboard and hatch to loft space. The lounge/dining room has lovely views over Chapel Square with a limestone fireplace. An archway opens to the well fitted kitchen which includes an integrated fridge/freezer, a double oven/grill, a gas hob and a dishwasher. There are 2 good size bedrooms, the master with an ensuite shower room and there is a bathroom fitted with a white suite.