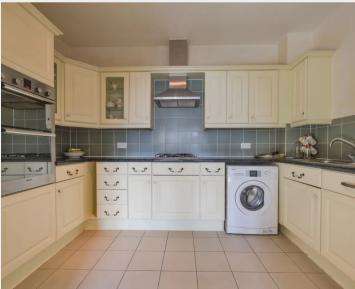

## Maes Court St. Georges Park

The accommodation includes stairs or the choice of 2 LIFTS to the 2nd floor. There is a good size private hallway with a generous airing cupboard and hatch to loft space. The lounge/dining room has lovely views over Chapel Square with a limestone fireplace. An archway opens to the well fitted kitchen which includes an integrated fridge/freezer, a double oven/grill, a gas hob and a dishwasher. There are 2 good size bedrooms, the master with an ensuite shower room and there is a bathroom fitted with a white suite.