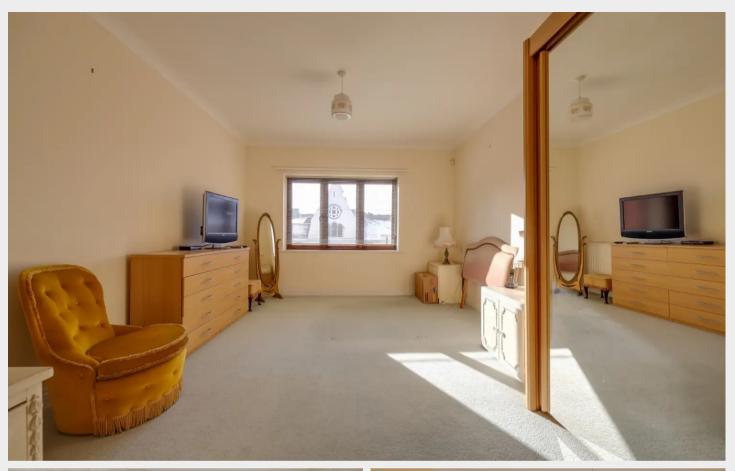

## Maes Court St. Georges Park

The accommodation includes stairs or the choice of 2 LIFTS to the 2nd floor. There is a good size private hallway with a generous airing cupboard and hatch to loft space. The lounge/dining room has lovely views over Chapel Square with a limestone fireplace. An archway opens to the well fitted kitchen which includes an integrated fridge/freezer, a double oven/grill, a gas hob and a dishwasher. There are 2 good size bedrooms, the master with an ensuite shower room and there is a bathroom fitted with a white suite.

Benefits include electric boiler heating and Upvc framed double glazed windows.

- Private Hallway
- Lounge/Dining Room
- Kitchen
- Master Bedroom & Ensuite
- Guest Bedroom
- Bathroom
- Communal Terraces & Gardens