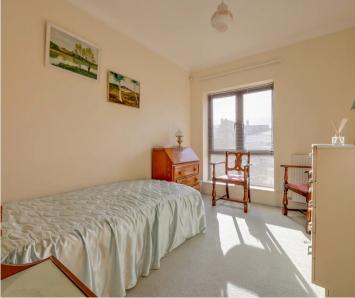

## Maes Court St. Georges Park

The accommodation includes stairs or the choice of 2 LIFTS to the 2nd floor. There is a good size private hallway with a generous airing cupboard and hatch to loft space. The lounge/dining room has lovely views over Chapel Square with a limestone fireplace. An archway opens to the well fitted kitchen which includes an integrated fridge/freezer, a double oven/grill, a gas hob and a dishwasher. There are 2 good size bedrooms, the master with an ensuite shower room and there is a bathroom fitted with a white suite.

Benefits include electric boiler heating and Upvc framed double glazed windows.

- Private Hallway
- Lounge/Dining Room
- Kitchen
- Master Bedroom & Ensuite
- Guest Bedroom
- Bathroom
- Communal Terraces & Gardens