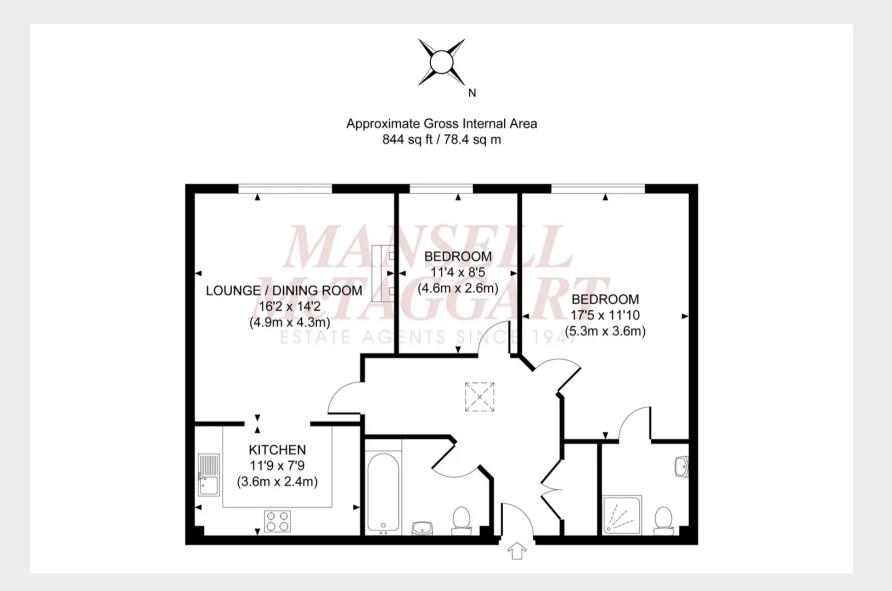

## Maes Court St. Georges Park

The accommodation includes stairs or the choice of 2 LIFTS to the 2nd floor. There is a good size private hallway with a generous airing cupboard and hatch to loft space. The lounge/dining room has lovely views over Chapel Square with a limestone fireplace. An archway opens to the well fitted kitchen which includes an integrated fridge/freezer, a double oven/grill, a gas hob and a dishwasher. There are 2 good size bedrooms, the master with an ensuite shower room and there is a bathroom fitted with a white suite.

Benefits include electric boiler heating and Upvc framed double glazed windows.

- Private Hallway
- Lounge/Dining Room
- Kitchen
- Master Bedroom & Ensuite
- Guest Bedroom
- Bathroom
- Communal Terraces & Gardens