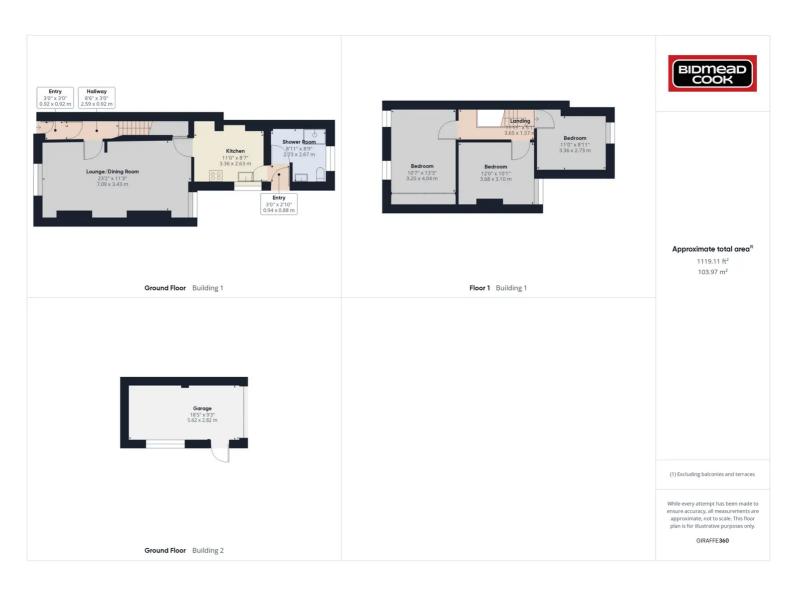

## 91 Pennant Street, Ebbw Vale, NP23 6PR

£115,000 Freehold

Stone, Mid-Terrace Property • Three Bedrooms • Garage • Garden • Central Position • Ideal First Time Buy

1 Bethcar Street, Ebbw Vale, Gwent, NP23 6HH Tel: 01495 302301 Email: ebbwvale@bidmeadcook.co.uk www.bidmeadcook.co.uk A well-presented, mid-terrace property within a central position of Ebbw Vale, being conveniently located for the local amenities including the train station. The accommodation comprises an entrance porch, hallway, open-plan living/dining room, kitchen, shower room and three bedrooms. Benefits include double glazing, a combi-gas central heating system, rear garden and garage. Early enquiries recommended.