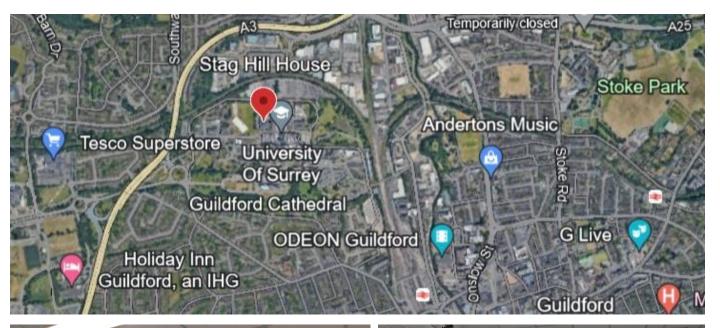

### LOCATION

Located within the Surrey University campus in Guildford. Stag Hill is situated next to Guildford Cathedral, with close links to the A3, good proximity to Guildford mainline train station. The campus is also the home to Surrey Research Park and Surrey Business School.