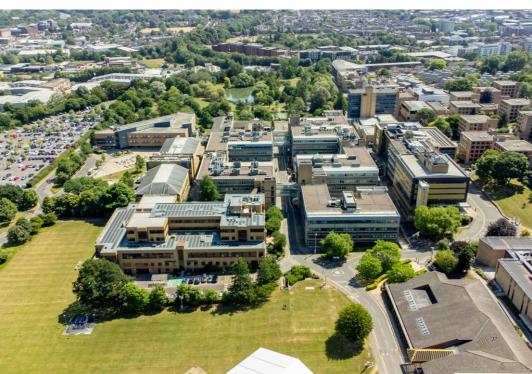

### LOCATION

Located within the Surrey University campus in Guildford. Stag Hill is situated next to Guildford Cathedral, with close links to the A3, good proximity to Guildford mainline train station. The campus is also the home to Surrey Research Park and Surrey Business School.