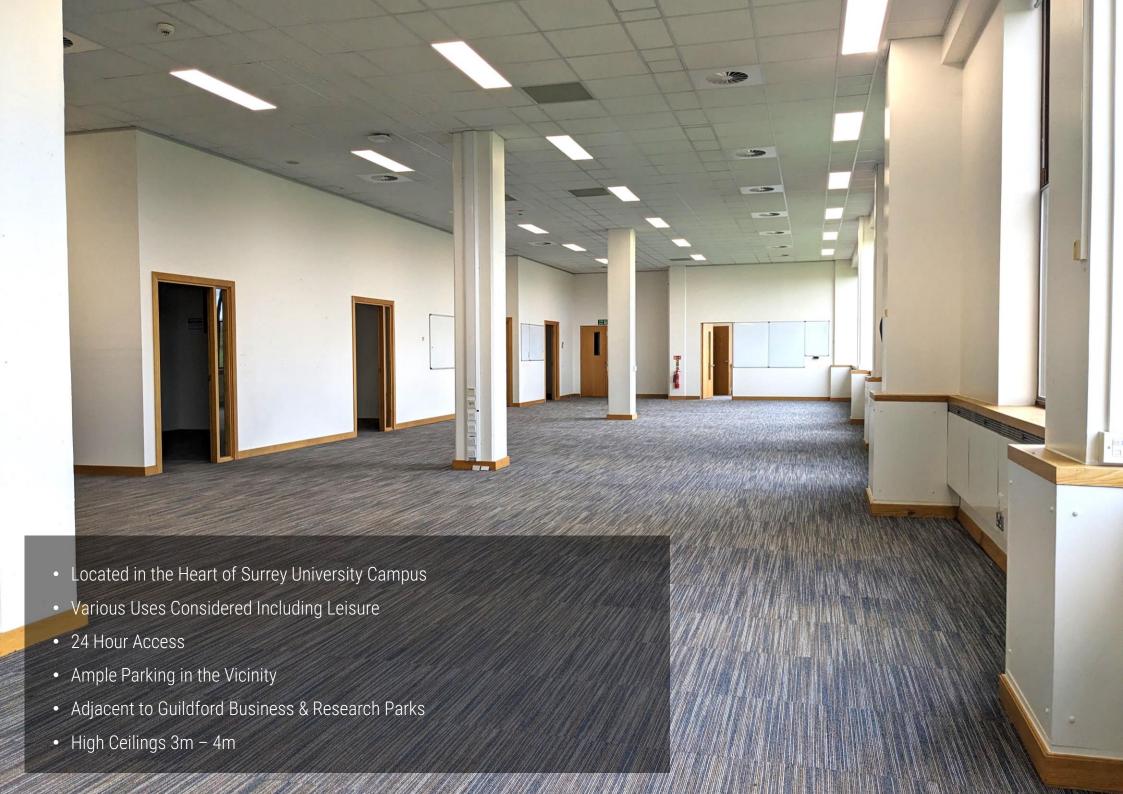

### **DESCRIPTION**

Stag Hill House provides open plan commercial space that can be split into various layouts and sizes to accommodate various uses.

There are staircases at either end of the floorplate and w/c facilities in the central core. There is a dedicated reception area and high ceilings throughout (3m - 4m). The premises also provides a goods lift, 4 passenger lifts and has 24-hour access. An external roller shutter door provides loading access to the goods lift, via a communal lobby, which serves all floors in the building.

There is ample parking available at a ratio of 1:500sqft. Additional spaces can be provided under a separate licence by arrangement. Nearby amenities includes campus restaurants, cafes, a supermarket and post office.

All uses under Class E will be considered including leisure.