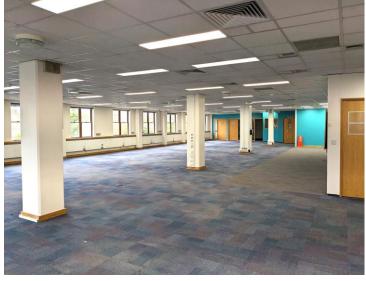

### **DESCRIPTION**

Stag Hill House provides open plan commercial space that can be split into various layouts and sizes to accommodate various uses.

There are staircases at either end of the floorplate and w/c facilities in the central core. There is a dedicated reception area and high ceilings throughout (3m - 4m). The premises also provides a goods lift, 4 passenger lifts and has 24-hour access. An external roller shutter door provides loading access to the goods lift, via a communal lobby, which serves all floors in the building.