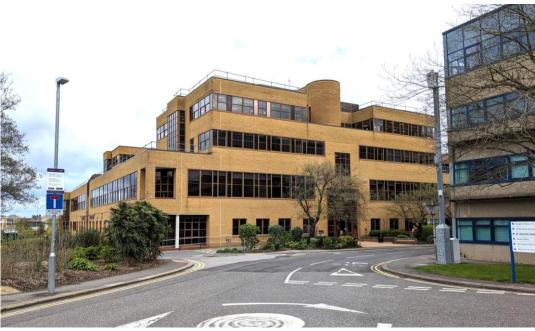

### **DESCRIPTION**

Stag Hill House provides open plan commercial space that can be split into various layouts and sizes to accommodate various uses.

There are staircases at either end of the floorplate and w/c facilities in the central core. There is a dedicated reception area and high ceilings throughout (3m - 4m). The premises also provides a goods lift, 4 passenger lifts and has 24-hour access. An external roller shutter door provides loading access to the goods lift, via a communal lobby, which serves all floors in the building.