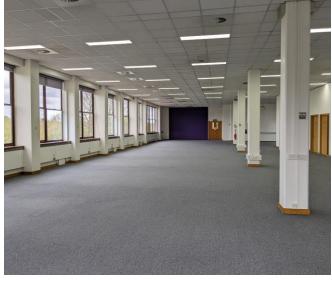

### **DESCRIPTION**

Stag Hill House provides open plan commercial space that can be split into various layouts and sizes to accommodate various uses.

There are staircases at either end of the floorplate and w/c facilities in the central core. There is a dedicated reception area and high ceilings throughout (3m - 4m). The premises also provides a goods lift, 4 passenger lifts and has 24-hour access. An external roller shutter door provides loading access to the goods lift, via a communal lobby, which serves all floors in the building.