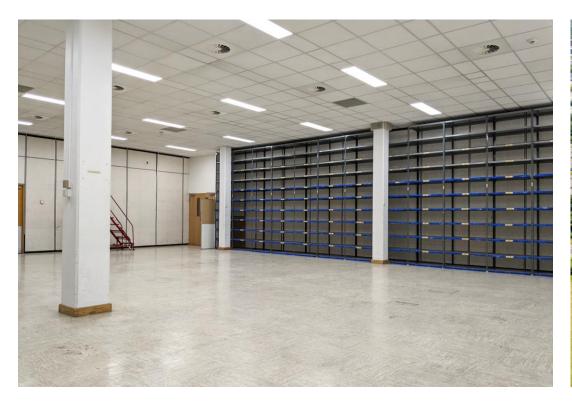

### **DESCRIPTION**

Stag Hill House provides open plan commercial space that can be split into various layouts and sizes to accommodate various uses.

There are staircases at either end of the floorplate and w/c facilities in the central core. There is a dedicated reception area and high ceilings throughout (3m - 4m). The premises also provides a goods lift, 4 passenger lifts and has 24-hour access. An external roller shutter door provides loading access to the goods lift, via a communal lobby, which serves all floors in the building.

# **ACCOMODATION**

| AVAILABLE             | SQ FT       | SQ M        |
|-----------------------|-------------|-------------|
| Ground Floor          | 24,607      | 2,286       |
| 1 <sup>st</sup> Floor | 28,848      | 2,680       |
| 2 <sup>nd</sup> Floor | 13,369      | 1,242       |
| 3 <sup>rd</sup> Floor | LET         | LET         |
| Basement –<br>Storage | UNDER OFFER | UNDER OFFER |
| Total                 | 66,824      | 6,208       |