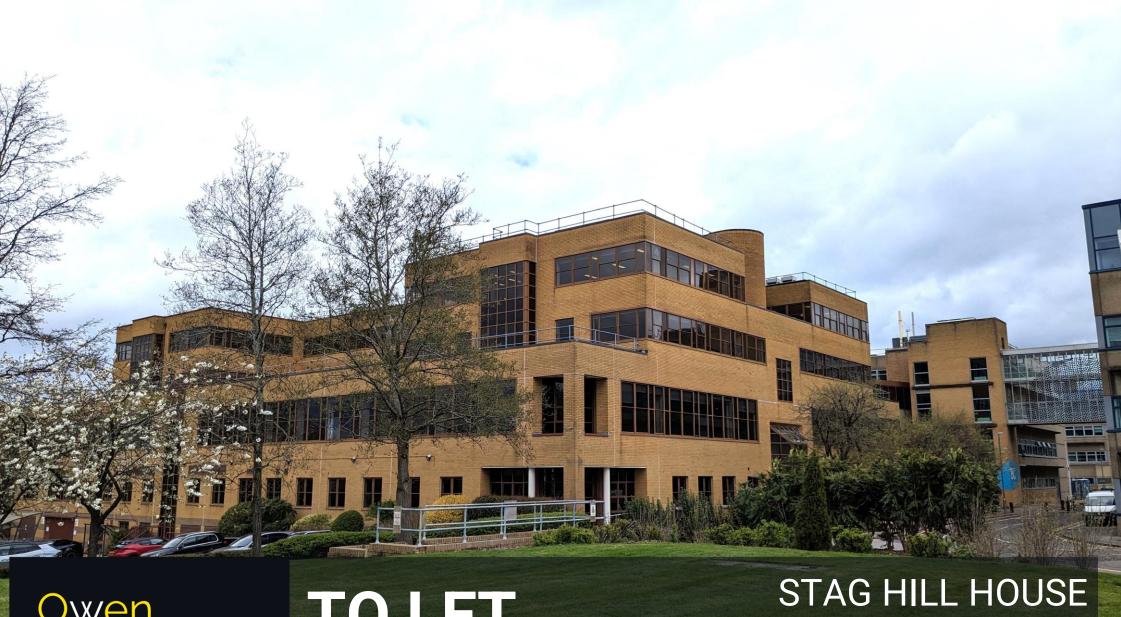

Owen Isherwood **CHARTERED SURVEYORS** 

TO LET

2,500 sq ft - 66,824 sq ft (232 - 6,208 sq m)

STAG HILL HOUSE, SURREY UNIVERSITY, GUILDFORD, GU2 7XJ

### LOCATION

Located within the Surrey University campus in Guildford. Stag Hill is situated next to Guildford Cathedral, with close links to the A3, good proximity to Guildford mainline train station. The campus is also the home to Surrey Research Park and Surrey Business School.