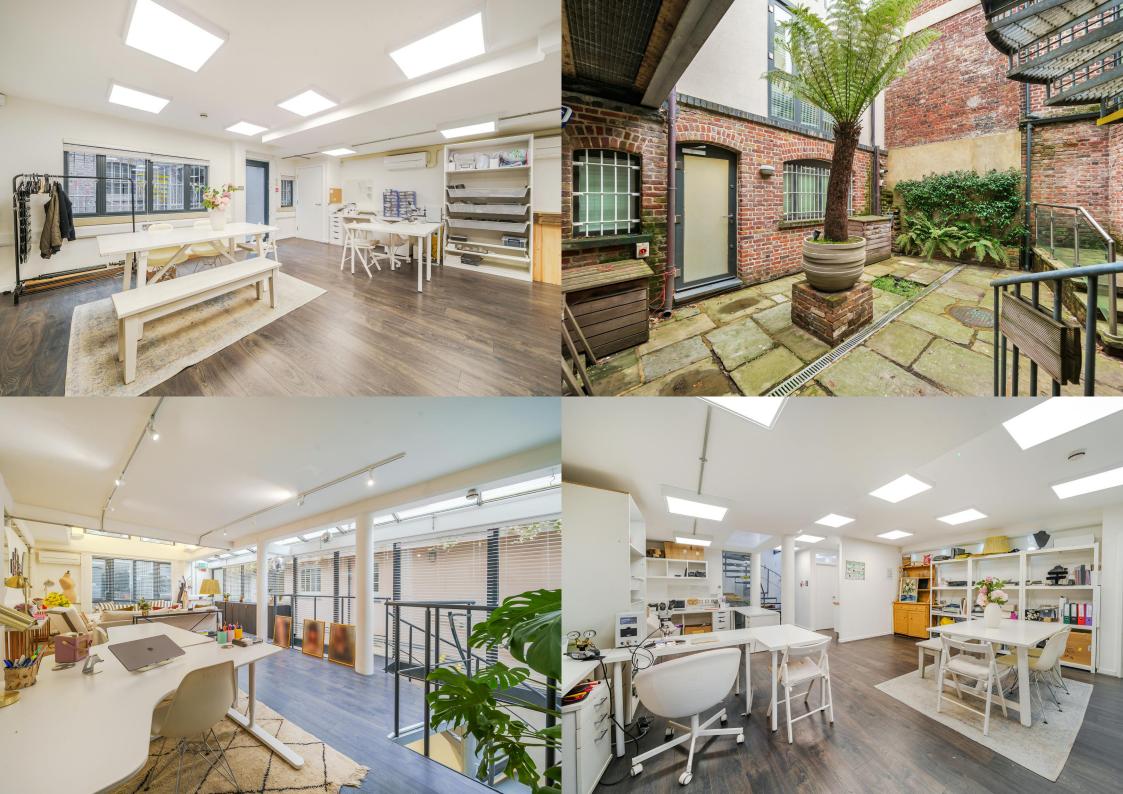

## Description

This modern self contained office is set over ground and lower ground. The ground floor features floor-to-ceiling windows along with skylights that flood the space with natural light.

Other benefits include; wood flooring, air conditioning, perimeter trunking, LED lighting, under floor heating to lower ground, gas central heating to ground floor, kitchen and two WCs.

Externally there is direct access from lower ground to a courtyard and private gardens within the estate.