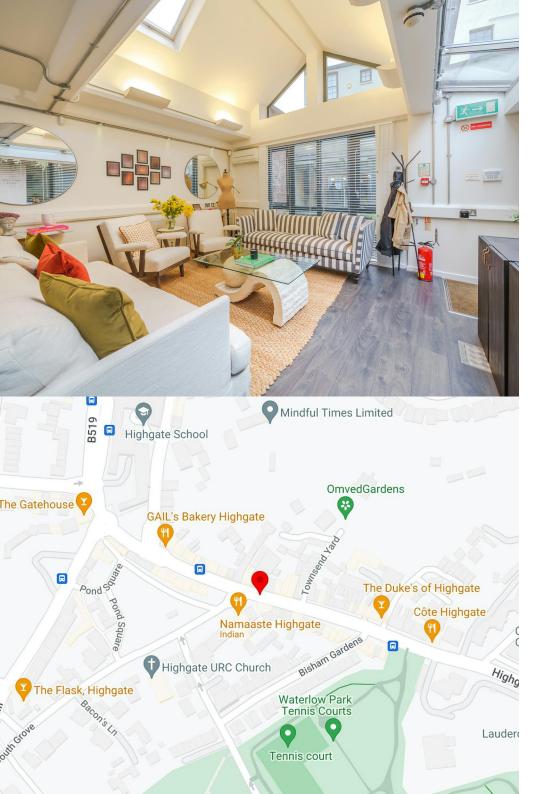

## Description

This modern self contained office is set over ground and lower ground. The ground floor features floor-to-ceiling windows along with skylights that flood the space with natural light.

Other benefits include; wood flooring, air conditioning, perimeter trunking, LED lighting, under floor heating to lower ground, gas central heating to ground floor, kitchen and two WCs.

### Location

Located in the heart of Highgate Village. Highgate Yard is a unique business setting located in the heart of Highgate Village.

Local occupiers include Gail's, Caffe Nero, Costa, Tesco Express and Pizza Express as well as many independent restaurant, cafes and retailers.

Excellent road communications are afforded via Archway Road (A1) leading into Central London and the City. Highgate Station (Northern Line) is just over 0.5 miles away.