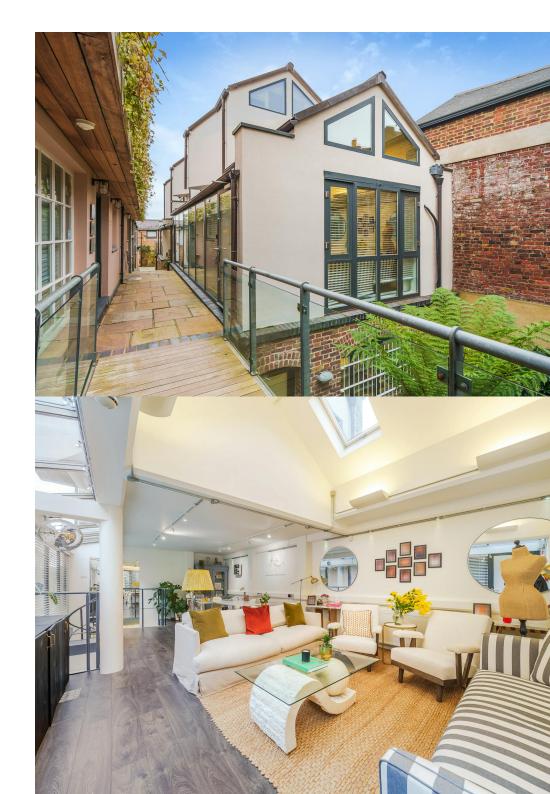

# Modern Offices To Let in a Beautiful Courtyard Setting

## Description

This modern self contained office is set over ground and lower ground. The ground floor features floor-to-ceiling windows along with skylights that flood the space with natural light.

Other benefits include; wood flooring, air conditioning, perimeter trunking, LED lighting, under floor heating to lower ground, gas central heating to ground floor, kitchen and two WCs.

Externally there is direct access from lower ground to a courtyard and private gardens within the estate.