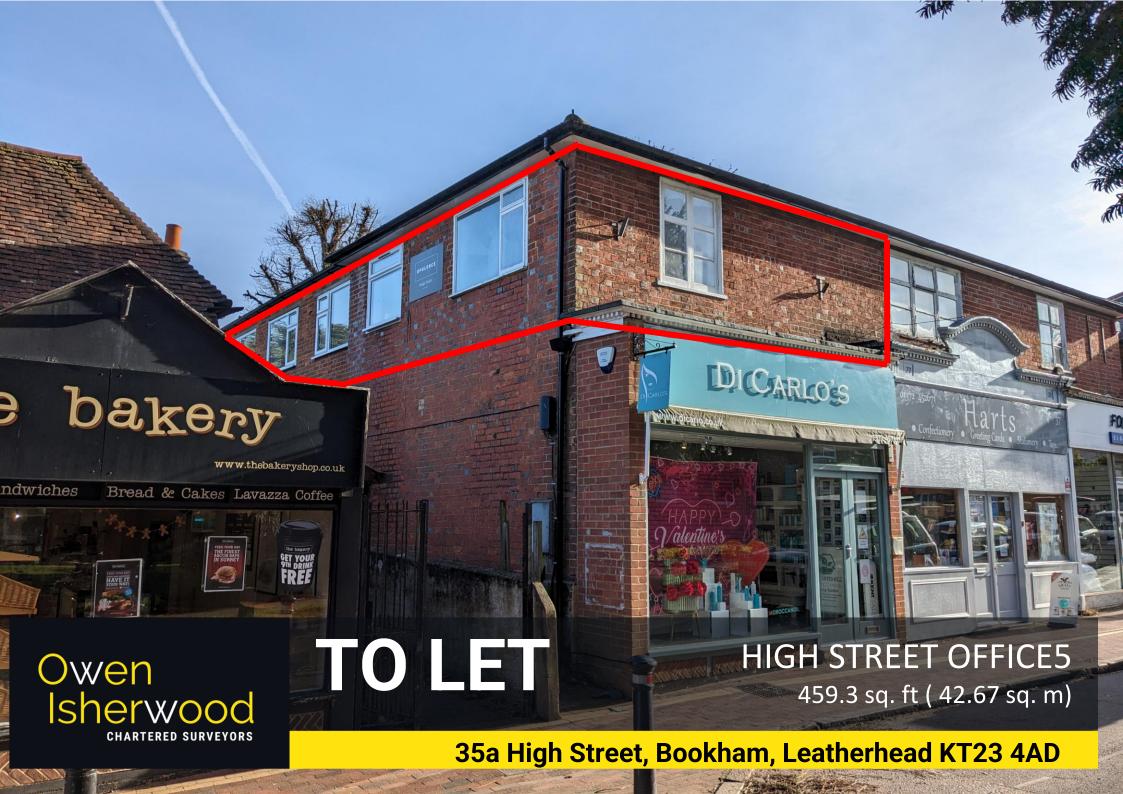

### **DESCRIPTION**

The subject property is a broad two-storey brick build with a multi-pitched tiled roof with uPVC rainwater goods. The subject unit is above the left-hand unit of three ground floor shops, the office is formed of a ground floor entrance foyer and wc with stairs leading to the first floor offices. On the first floor you enter the first office space off the stairs giving an open plan space, there is a small hallway leading to the front office overlooking the high street and off this hallway there will be a kitchenette installed.

#### **ACCOMMODATION**

| Total         | 459.3 sq. ft | 42.67 sq. m |
|---------------|--------------|-------------|
| Kitchenette   | 70.8 sq. ft  | 6.6 sq. m   |
| Front Office  | 161.2 sq. ft | 17.97 sq. m |
| Corridor      | 39.9 sq. ft  | 3.7 sq. m   |
| Rear Office   | 298.2 sq. ft | 27.7 sq. m  |
| 7.00011111011 |              |             |