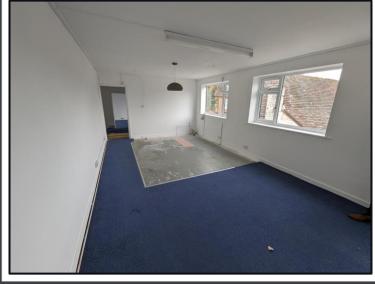

### **DESCRIPTION**

The subject property is a broad two-storey brick build with a multi-pitched tiled roof with uPVC rainwater goods. The subject unit is above the left-hand unit of three ground floor shops, the office is formed of a ground floor entrance foyer and wc with stairs leading to the first floor offices. On the first floor you enter the first office space off the stairs giving an open plan space, there is a small hallway leading to the front office overlooking the high street and off this hallway there will be a kitchenette installed.

Internally the office has carpet floors, double glaze windows to the rear and single glazed to the front office, we have been told the office will be offered refurbished including re-wiring, electric heating, refurbished wc and kitchenette, updated lighting and carpet flooring.