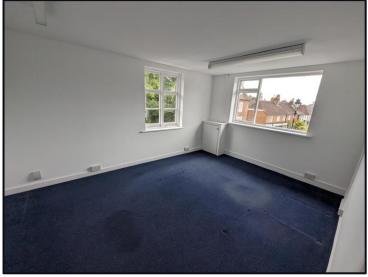

### **DESCRIPTION**

The subject property is a broad two-storey brick build with a multi-pitched tiled roof with uPVC rainwater goods. The subject unit is above the left-hand unit of three ground floor shops, the office is formed of a ground floor entrance foyer and wc with stairs leading to the first floor offices. On the first floor you enter the first office space off the stairs giving an open plan space, there is a small hallway leading to the front office overlooking the high street and off this hallway there will be a kitchenette installed.

Internally the office has carpet floors, double glaze windows to the rear and single glazed to the front office, we have been told the office will be offered refurbished including re-wiring, electric heating, refurbished wc and kitchenette, updated lighting and carpet flooring.