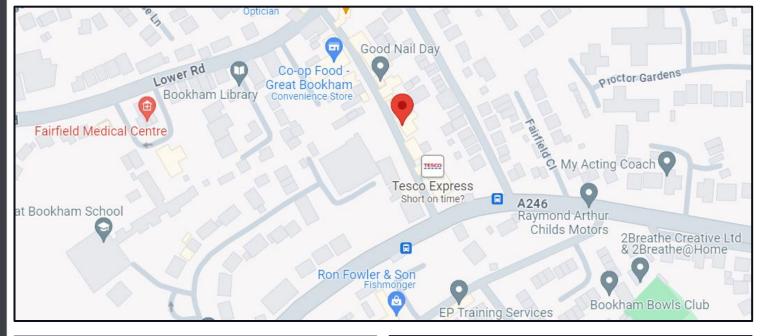

## LOCATION

The property is located on Bookham High Street on the eastern side of the High Street and located centrally. It is situated above the left-hand side of a block of three retail units.

Great Bookham is a pleasant and desirable village in central Surrey, less than three miles from Leatherhead and ten miles from Guildford. The closest railway station is Bookham, just a mile from the property, providing services into Guildford and London Waterloo. The 479 Bus is accessed on Lower Road with services to Little Bookham, Guildford and Effingham.