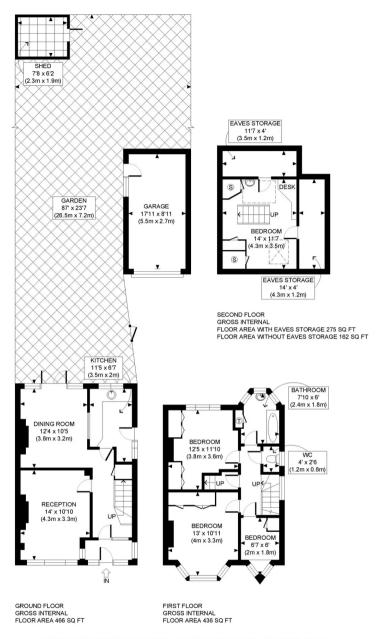

- End of Terrace
- No Onward Chain
- Four Bedrooms
- Huge Garden
- Garage
- Two Reception Rooms
- Incredible Potential
- Fantastic Location

APPROX. GROSS INTERNAL FLOOR AREA WITH GARAGE/EAVES STORAGE: 1337 SQ FT/ 124 SQM APPROX. GROSS INTERNAL FLOOR AREA WITHOUT GARAGE/EAVES STORAGE: 1064 SQ FT/ 99 SQM

This plan is for illustrative purposes only and should be used as such by any prospective client.

Whilst every attempt has been made to ensure the accuracy of the Floor Plan contained here, measurements of the doors, windows, rooms and any other items are approximate and no responsibility is taken for any errors, omissions, or misstatement. The services, systems and appliances shown have not been tested and no guarantee as to the operability or efficiency can be given.