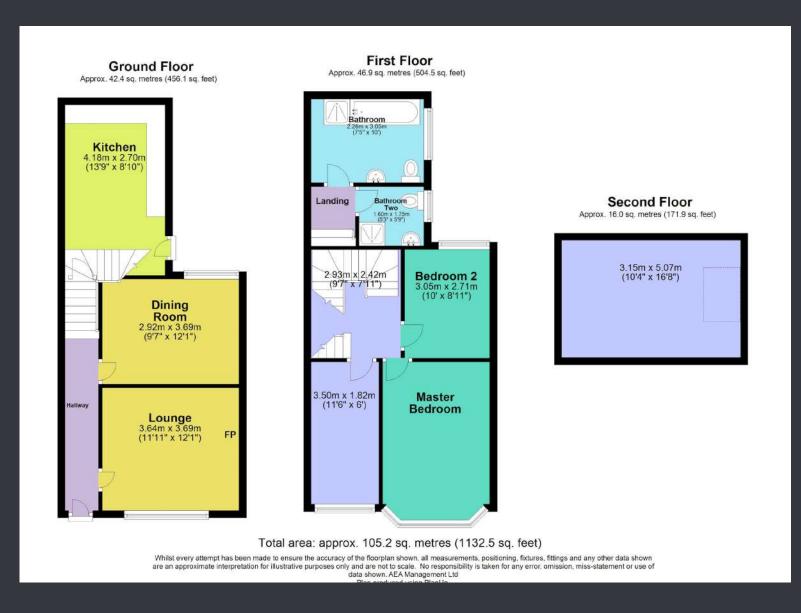

#### **PROPERTY COMPRISES**

Unless expressly stated, all rooms have a range of power points, wooden-framed double glazed windows and radiators. The Property is council tax band E.

### **HALLWAY (6.02m x 0.90m)**

The hallway benefits from original flooring, wall mounted radiator, stairs leading to the first floor and doors that lead to;

### **LOUNGE (3.69m x 3.64m)**

The lounge is illuminated by a large UPVC window gracing the front elevation, Wooden flooring, various power points and a wall mounted Radiator. The lounge also benefits from an original open fireplace.

### **DINING ROOM (2.92m x 2.92m)**

This inviting dining room, where wooden flooring, a wall-mounted radiator, and a well-placed UPVC window to the rear elevation come together to create a harmonious space.

### **KITCHEN (4.18m x 2.70m)**

The kitchen is equipped with white wooden base and eye level units, Stainless steel sink with mixer tap, Wall mounted Worcester boiler, Built in double oven with four ring gas hob, Wall mounted radiator, plumbing for washing machine and space for a fridge freezer. The kitchen benefits from tiled flooring throughout and a handy storage cupboard. Enjoy natural light and views of the patio through the white UPVC window to the rear elevation. A white UPVC glass-panelled door opens to the patio, seamlessly connecting the kitchen to the outdoor space.

### **MAIN BATHROOM (2.26m x 2.17m)**

A white UPVC opaque window, positioned to the rear elevation, ensures privacy while allowing ample natural light through. The main bathroom features wooden flooring and tiling to walls throughout. The bathroom comprises of a white bath, walk in shower, white hand wash basin with shaving point above and a low flush W.C.

### **BATHROOM TWO (1.75m x 1.60m)**

The second bathroom comprises of a walk in shower, low flush W.C, a white hand wash basin with shaving point above and a small white opaque UPVC window to the rear elevation.

### BEDROOM THREE (3.50m x 1.82m)

The bedroom offers a cozy and comfortable atmosphere with carpet to floor, wall mounted radiator and white UPVC sash window to the front elevation with views of the front of the property.

### MASTER BEDROOM (4.46m max x 2.94m)

The master bedroom boasts a stunning large bay window overlooking the front elevation, original open fireplace, carpet to floor and wall mounted radiator.

### **BEDROOM TWO (3.05m x 3.38m)**

This inviting bedroom features an original fireplace, carpet to floor, a wall-mounted radiator and a white UPVC window to the rear elevation offering a view of the outdoors.

### **BEDROOM (5.07m x 3.15m max)**

As you approach the top of the stairs you reach a small landing with a Velux window to the rear elevation and a door that leads to the second floor bedroom. This good sized bedroom benefits from wooden flooring, two wall mounted radiators, and a large Velux window to the front elevation that allows natural light into the room.