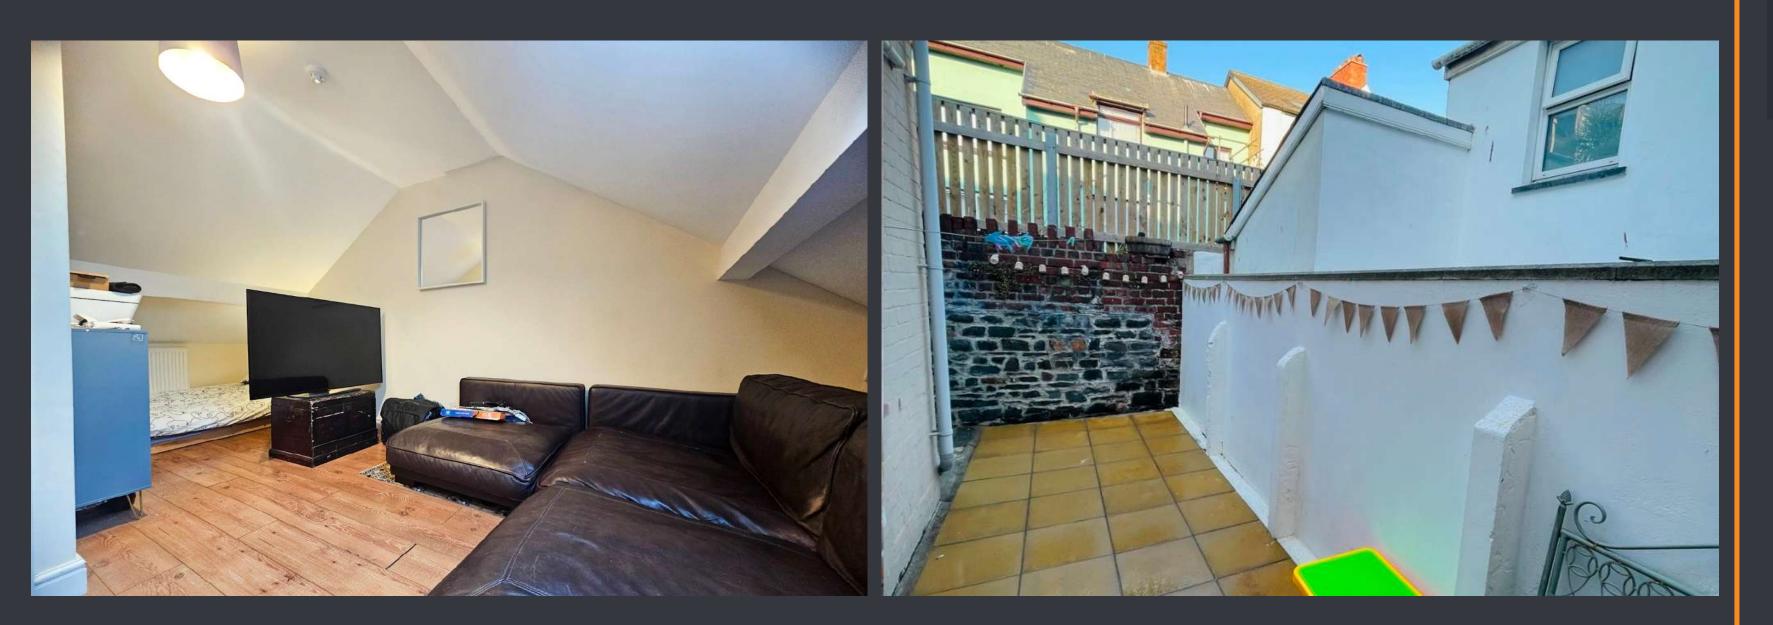

### **BEDROOM (5.07m x 3.15m max)**

As you approach the top of the stairs you reach a small landing with a Velux window to the rear elevation and a door that leads to the second floor bedroom. This good sized bedroom benefits from wooden flooring, two wall mounted radiators, and a large Velux window to the front elevation that allows natural light into the room.

#### **GARDEN**

This charming property features a rear slabbed patio surrounded by tasteful fencing, providing a private and inviting outdoor space perfect for relaxation and entertaining.

Cambrian Chambers
Terrace Road
Aberystwyth
Ceredigion
SY23 1NY