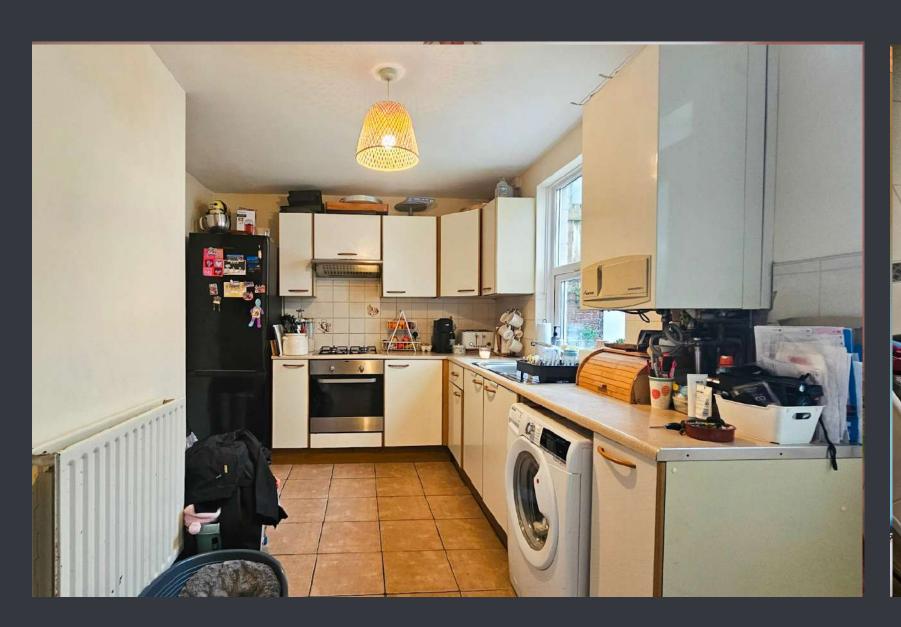

### **KITCHEN (4.18m x 2.70m)**

The kitchen is equipped with white wooden base and eye level units, Stainless steel sink with mixer tap, Wall mounted Worcester boiler, Built in double oven with four ring gas hob, Wall mounted radiator, plumbing for washing machine and space for a fridge freezer. The kitchen benefits from tiled flooring throughout and a handy storage cupboard. Enjoy natural light and views of the patio through the white UPVC window to the rear elevation. A white UPVC glass-panelled door opens to the patio, seamlessly connecting the kitchen to the outdoor space.