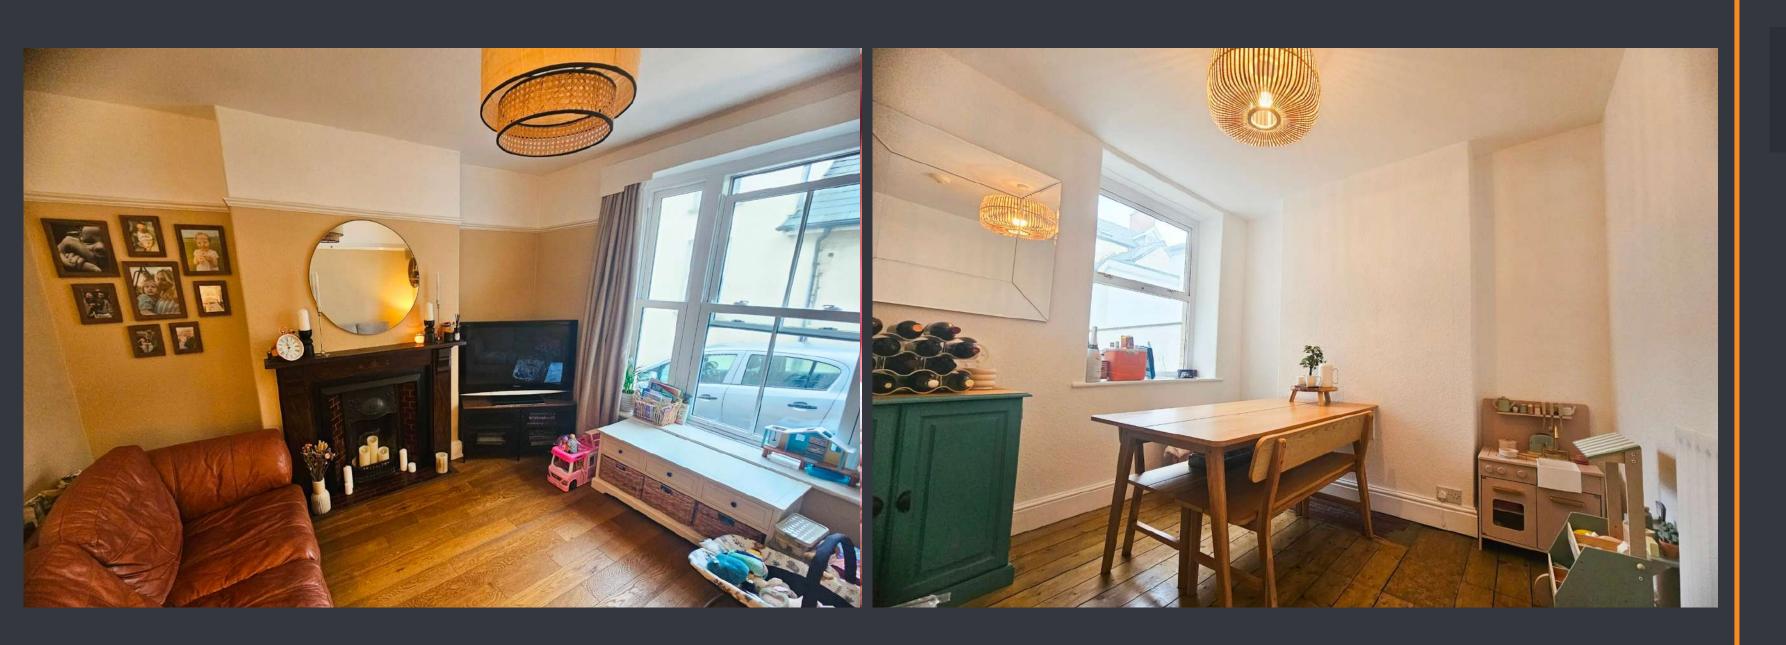

### **LOUNGE (3.69m x 3.64m)**

The lounge is illuminated by a large UPVC window gracing the front elevation, Wooden flooring, various power points and a wall mounted Radiator. The lounge also benefits from an original open fireplace.

### **DINING ROOM (2.92m x 2.92m)**

This inviting dining room, where wooden flooring, a wall-mounted radiator, and a well-placed UPVC window to the rear elevation come together to create a harmonious space.