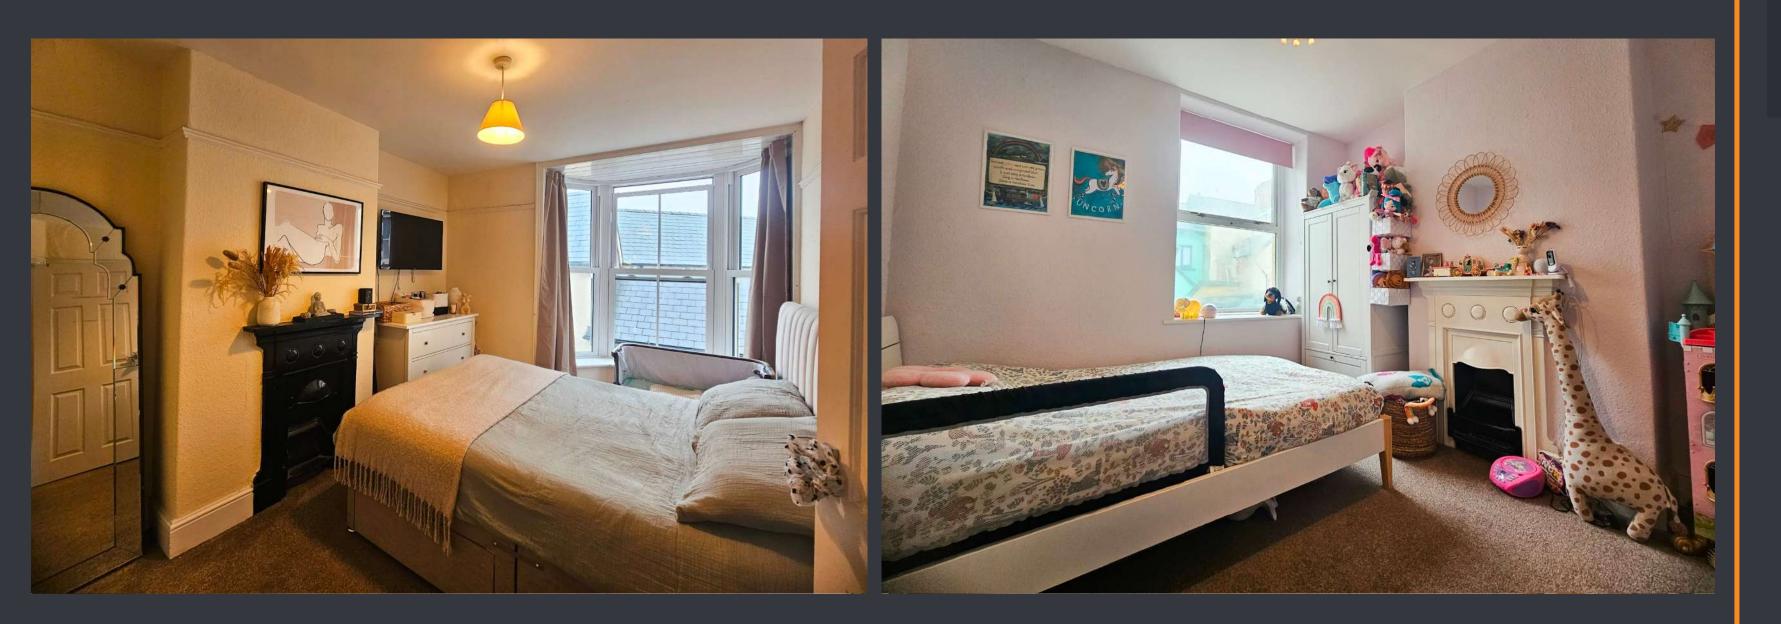

### MASTER BEDROOM (4.46m max x 2.94m)

The master bedroom boasts a stunning large bay window overlooking the front elevation, original open fireplace, carpet to floor and wall mounted radiator.

### **BEDROOM TWO (3.05m x 3.38m)**

This inviting bedroom features an original fireplace, carpet to floor, a wall-mounted radiator and a white UPVC window to the rear elevation offering a view of the outdoors.