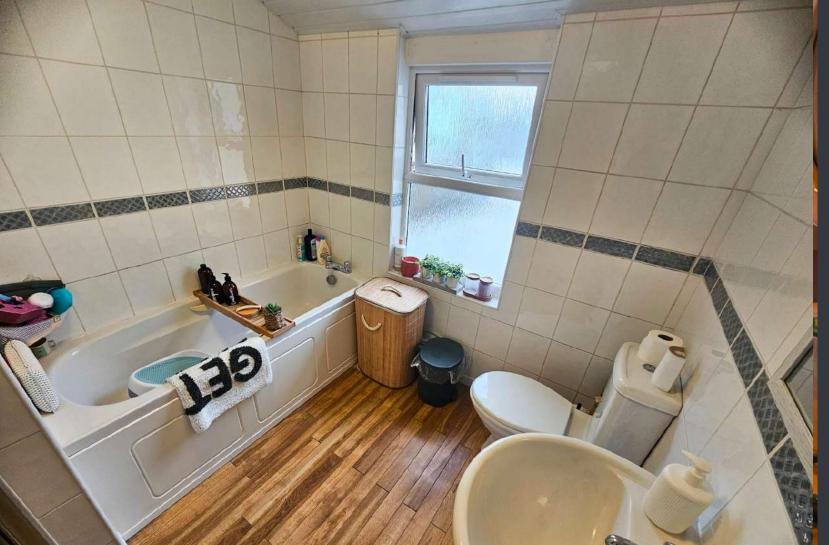

### **MAIN BATHROOM (2.26m x 2.17m)**

A white UPVC opaque window, positioned to the rear elevation, ensures privacy while allowing ample natural light through. The main bathroom features wooden flooring and tiling to walls throughout. The bathroom comprises of a white bath, walk in shower, white hand wash basin with shaving point above and a low flush W.C.

### **BATHROOM TWO (1.75m x 1.60m)**

The second bathroom comprises of a walk in shower, low flush W.C, a white hand wash basin with shaving point above and a small white opaque UPVC window to the rear elevation.