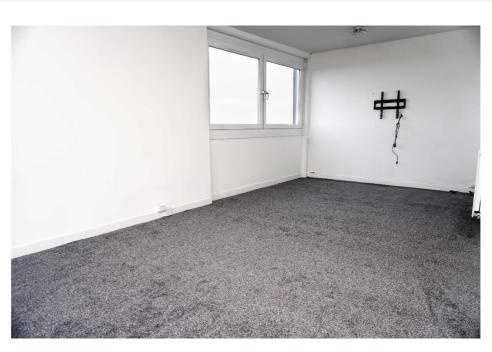

It comprises of the hallway, spacious lounge/ dining room, modern fitted kitchen, and bathroom, and two double bedrooms.

E.K. Business Park 14 Stroud Road East Kilbride G75 0YA

The kitchen has American walnut effect cabinets and includes the integrated electric oven, new ceramic hob, stainless steel extractor has and space for all

#### **Measurements**

Lounge/dining room 19'3" x 9'9". Bedroom 11'11" x 10'2"

Kitchen 7'0" x 11'10" Bathroom 5'5" x 6'6"

Bedroom 11'11" x 10'2"

E.K. Business Park 14 Stroud Road East Kilbride G75 0YA