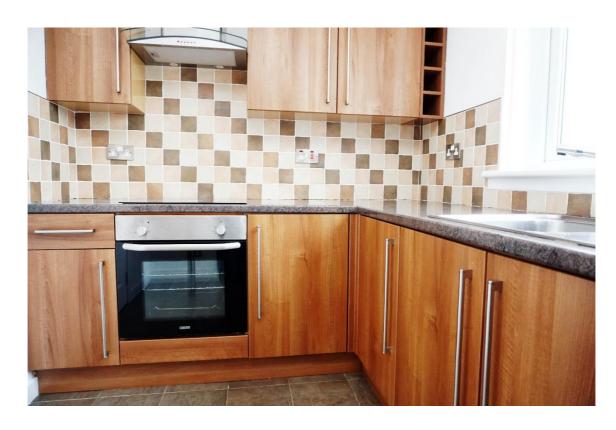

It comprises of the hallway, spacious lounge/ dining room, modern fitted kitchen, and bathroom, and two double bedrooms.

E.K. Business Park 14 Stroud Road East Kilbride G75 0YA

The kitchen has American walnut effect cabinets and includes the integrated electric oven, new ceramic hob, stainless steel extractor has and space for all