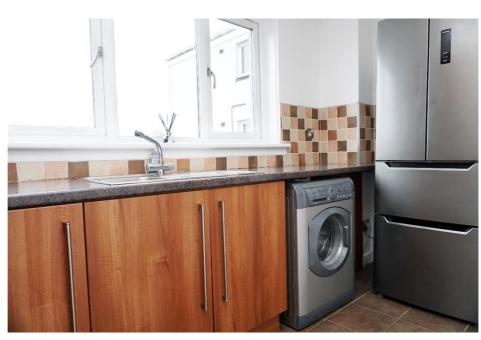

It comprises of the hallway, spacious lounge/ dining room, modern fitted kitchen, and bathroom, and two double bedrooms.

E.K. Business Park 14 Stroud Road East Kilbride G75 0YA

The kitchen has American walnut effect cabinets and includes the integrated electric oven, new ceramic hob, stainless steel extractor has and space for all

freestanding appliances.

E.K. Business Park 14 Stroud Road East Kilbride G75 0YA

The bathroom has an electric shower over the bath and glass screen, a heated towel rail, and has tiling to the walls and floor.