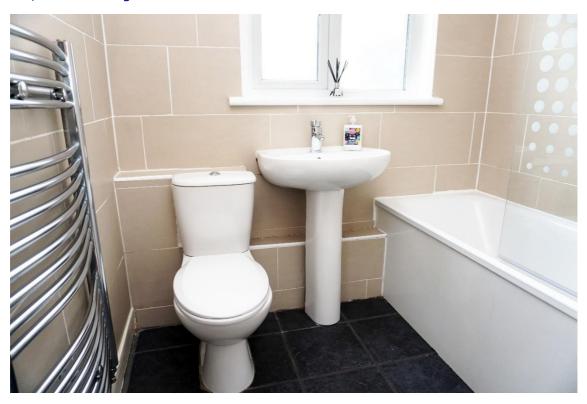

freestanding appliances.

E.K. Business Park 14 Stroud Road East Kilbride G75 0YA

The bathroom has an electric shower over the bath and glass screen, a heated towel rail, and has tiling to the walls and floor.