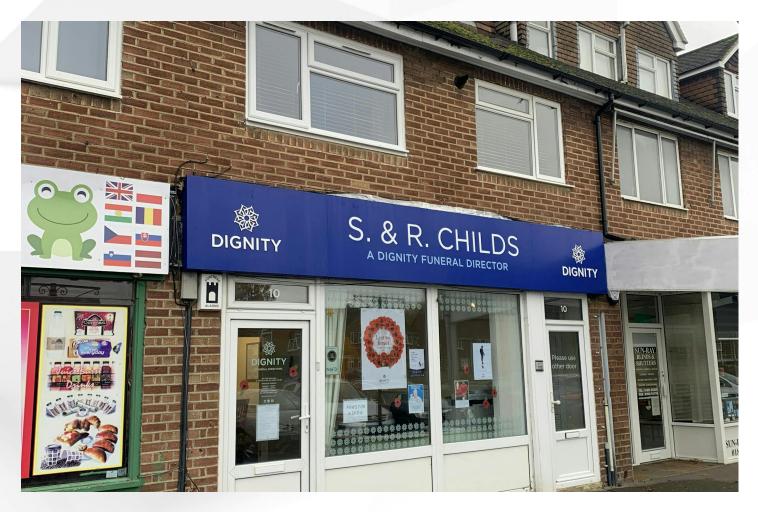

#### **Description**

The unit comprises a lock up retail premises within an established and prominent parade serving both local and destination customers. The property offers flexible accommodation with an excellent balance of front of house and ancillary space lending itself well to a number of uses.

#### Location

The unit is located on The Parade adjacent to the Oxford Road and south of Kidlington Centre. Oxford Parkway Station is within walking distance.

The location benefits from excellent access to public transport links generally and ample parking to the front of the units. Nearby retailers include Sainsburys and The Post Office, amongst many others.