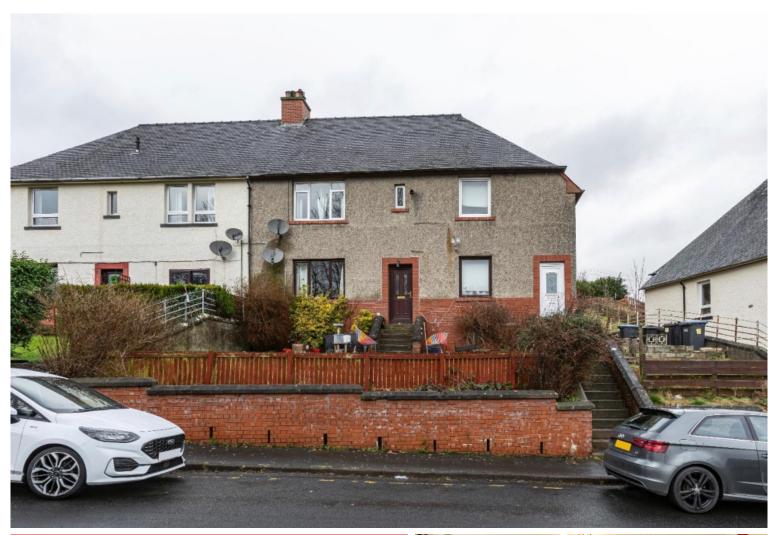

# 14 Forest Hill, Galashiels

Offers Over £110,000

Located within an extremely popular area of Galashiels, 14 Forest Hill is a very well-proportioned first floor apartment with stunning open views over Galashiels towards the Eildon Hills. Boasting a spacious lounge, kitchen, three bedrooms, box room and bathroom along with a garden to the rear. The property would benefit from a degree of mainly cosmetic upgrading in some areas but is an ideal family home in a great location. Early viewing essential to avoid disappointment.

## 14 Forest Hill, Galashiels

TD1 1LB

Offers Over £110,000

Internal Stairs Hall Lounge Kitchen Three Bedrooms **Box Room** Bathroom

Gas Central Heating Double Glazing

Garden Shed Unrestricted On Street Parking