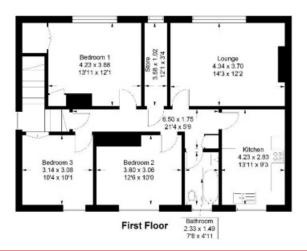

# 14 Forest Hill, Galashiels

Offers Over £110,000

Located within an extremely popular area of Galashiels, 14 Forest Hill is a very well-proportioned first floor apartment with stunning open views over Galashiels towards the Eildon Hills. Boasting a spacious lounge, kitchen, three bedrooms, box room and bathroom along with a garden to the rear. The property would benefit from a degree of mainly cosmetic upgrading in some areas but is an ideal family home in a great location. Early viewing essential to avoid disappointment.

## 14 Forest Hill, Galashiels

TD1 1LB

Offers Over £110,000

Internal Stairs Hall Lounge Kitchen Three Bedrooms **Box Room** Bathroom

Gas Central Heating Double Glazing

Garden Shed Unrestricted On Street Parking