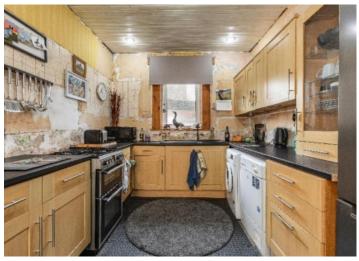

## 14 Forest Hill, Galashiels

TD1 1LB

Offers Over £110,000

Internal Stairs Hall Lounge Kitchen Three Bedrooms **Box Room** Bathroom

Gas Central Heating Double Glazing

Garden Shed Unrestricted On Street Parking

Fixtures & Fittings
The sale shall include all carpets and floorcoverings, kitchen fittings, light fittings and bathroom fittings.

Services
Mains drainage, water, electricity and gas. Gas central heating, double glazing.